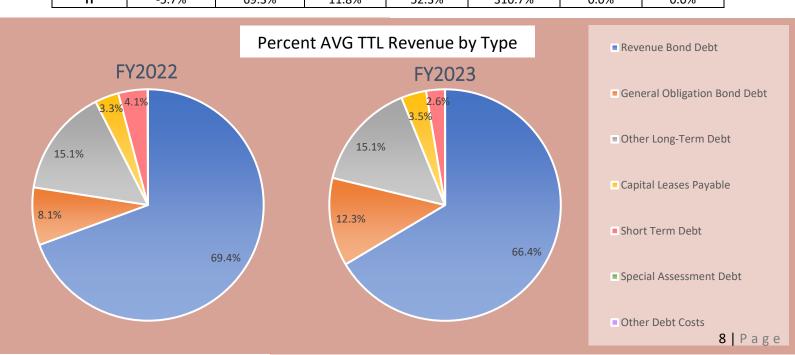

| 197.1%                                     | 27.3%                            | 0.0%                                        | 0.0%                              |
| G                   | 3.4%                               | 6.0%                                    | 10.6%                                  | 6.3%                                       | 67.7%                            | 0.0%                                        | 0.0%                              |
| н                   | -5.7%                              | 69.3%                                   | 11.8%                                  | 52 3%                                      | 310.7%                           | 0.0%                                        | 0.0%                              |



## Local Government Finance Overview - Revenues

|                                          | Amount           | Per capita amount <sup>6</sup> | Revenues                    |
|------------------------------------------|------------------|--------------------------------|-----------------------------|
| Total Revenues                           | \$27,507,673,480 | \$2,542                        | 100.0%                      |
| General Revenues                         | \$20,885,665,637 | \$1,930                        | 75.9%                       |
| Enterprise Fund Revenues                 | \$6,622,007,843  | \$612                          | 24.1%                       |
| Revenue Items                            | Amount           | Per capita amount <sup>6</sup> | Percent of Tota<b