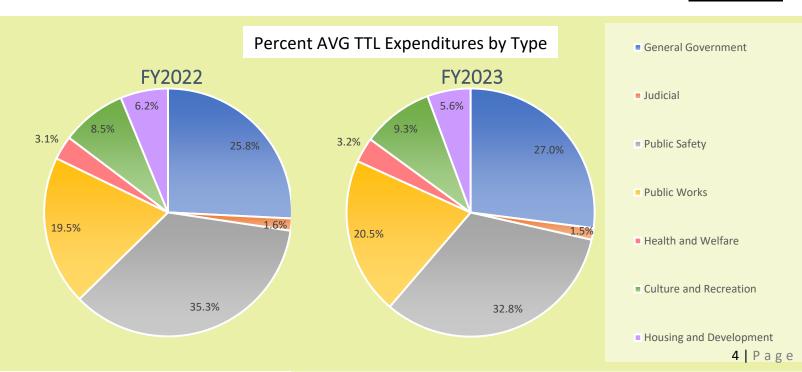

| 13.2%                     | -22.6%                    |
| F                   | -15.5%                | 14.2%                  | 7.8%                        | 4.8%                       | 33.2%                    | 91.0%                     | -6.7%                     | 7.6%                      |
| G                   | 4.1%                  | 5.6%                   | 12.6%                       | 35.2%                      | -4.0%                    | 19.0%                     | 113.6%                    | 15.9%                     |
| Н                   | 16.5%                 | 166.2%                 | 33.1%                       | 12.1%                      | 555.6%                   | 9.8%                      | 382.9%                    | 16.2%                     |



# **Local Government Assets**

## County and Consolidated Governments

## FY2023 Assets<sup>3</sup>

| Population<br>Group | Avg. Total<br>Capital Assets,<br>net – Enterprise<br>Funds | Avg. Total Cash and Investment Assets Held at End of Previous Year <sup>4</sup> | Avg. Total<br>Cash Assets | Avg. Total<br>Investment<br>Assets -<br>Current | Avg. Total<br>Investment<br>Assets –<br>Long Term | Avg. Total<br>Restricted<br>Cash Assets | Avg. Total<br>Restricted<br>Investment<br>Assets | Avg. Total<br>Restricted<br>Customer<br>Deposits |
|---------------------|------------------------------------------------------------|---------------------------------------------------------------------------------|---------------------------|-------------------------------------------------|------------