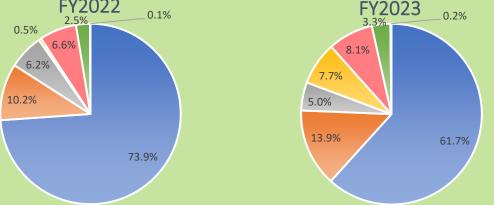

## County and Consolidated Governments

## FY2023 Assets<sup>3</sup>

| Population<br>Group | Avg. Total<br>Capital Assets,<br>net – Enterprise<br>Funds | Avg. Total Cash and Investment Assets Held at End of Previous Year <sup>4</sup> | Avg. Total<br>Cash Assets | Avg. Total<br>Investment<br>Assets -<br>Current | Avg. Total<br>Investment<br>Assets –<br>Long Term | Avg. Total<br>Restricted<br>Cash Assets | Avg. Total<br>Restricted<br>Investment<br>Assets | Avg. Total<br>Restricted<br>Customer<br>Deposits |
|---------------------|------------------------------------------------------------|---------------------------------------------------------------------------------|---------------------------|-------------------------------------------------|---------------------------------------------------|-----------------------------------------|--------------------------------------------------|--------------------------------------------------|
| Α                   | \$259,027,192                                              | \$330,494,035                                                                   | \$186,917,221             | \$109,248,572                                   | \$12,371,926                                      | \$37,817,913                            | \$31,050,934                                     | \$336,675                                        |
| В                   | \$65,496,258                                               | \$72,974,130                                                                    | \$67,967,103              | \$34,711,488                                    | \$2,648,145                                       | \$6,891,538                             | \$5,331,402                                      | \$84,435                                         |
| С                   | \$18,384,015                                               | \$39,147,557                                                                    | \$30,116,096              | \$6,226,441                                     | \$1,344,644                                       | \$1,586,549                             | \$1,324,652                                      | \$40,000                                         |
| D                   | \$6,468,033                                                | \$19,928,509                                                                    | \$15,459,259              | \$5,967,180                                     | \$118,871                                         | \$1,521,141                             | \$0                                              | \$2,162                                          |
| E                   | \$2,131,771                                                | \$10,788,284                                                                    | \$10,130,753              | \$322,430                                       | \$0                                               | \$776,647                               | \$0                                              | \$1,105                                          |
| F                   | \$1,723,803                                                | \$5,300,070                                                                     | \$5,088,661               | \$243,170                                       | \$0                                               | \$471,691                               | \$733                                            | \$0                                              |

## Year to Year Change FY2022 – FY2023<sup>3</sup>

| Population<br>Group | Avg. Total<br>Capital Assets,<br>net – Enterprise<br>Funds | Avg. Total Cash and Investment Assets Held at End of Previous Year <sup>4</sup> | Avg. Total<br>Cash Assets | Avg. Total<br>Investment<br>Assets -<br>Current | Avg. Total<br>Investment<br>Assets –<br>Long Term | Avg. Total<br>Restricted<br>Cash Assets | Avg. Total<br>Restricted<br>Investment<br>Assets | Avg. Total<br>Restricted<br>Customer<br>Deposits |
|---------------------|------------------------------------------------------------|---------------------------------------------------------------------------------|---------------------------|-------------------------------------------------|---------------------------------------------------|-----------------------------------------|--------------------------------------------------|--------------------------------------------------|
| Α                   | -45.2%                                                     | -8.2%                                                                           | -19.1%                    | -10.8%                                          | -62.8%                                            | -19.8%                                  | 31.0%                                            | -61.1%                                           |
| В                   | 31.8%                                                      | 28.5%                                                                           | 7.1%                      | 31.2%                                           | -46.7%                                            | -7.7%                                   | 10.3%                                            | 0.4%                                             |
| С                   | 37.2%                                                      | 32.6%                                                                           | -1.8%                     | 11.1%                                           | 93.1%                                             | -59.6%                                  | 637.3%                                           | -8.1%                                            |
| D                   | -26.4%                                                     | 31.5%                                                                           | -6.5%                     | 40.5%                                           | -41.0%                                            | 67.6%                                   | 0.0%                                             | -13.8%                                           |
| E                   | 5.9%                                                       | 12.0%                                                                           | -2.6%                     | 1,189.0%                                        | 0.0%                                              | -29.3%                                  | 0.0%                                             | -52.9%                                           |
| F                   | -21.4%                                                     | 3.2%                                                                            | 2.4%                      | 56.2%                                           | 0.0%                                              | -36.0%                                  | -81.6%                                           | 0.0%                                             |

## Percent AVG TTL Assets by Type