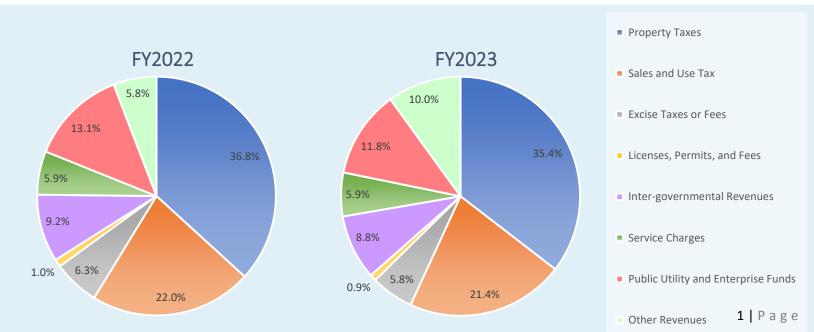

# Local Government Revenues

# County and Consolidated Governments

#### FY2023 Revenues

| Population<br>Group | Avg. Total<br>Property<br>Taxes | Avg. Total<br>Sales and<br>Use Taxes | Avg. Total<br>Excise Taxes<br>or Fees | Avg. Total<br>Licenses,<br>Permits,<br>and Fees | Avg. Total<br>Inter-<br>governmental<br>Revenues | Avg. Total<br>Service<br>Charges | Avg. Total Public Utility and Enterprise Funds | Avg. Total<br>Other<br>Revenues |
|---------------------|---------------------------------|--------------------------------------|---------------------------------------|-------------------------------------------------|--------------------------------------------------|----------------------------------|------------------------------------------------|---------------------------------|
| Α                   | \$178,284,765                   | \$95,364,231                         | \$28,975,545                          | \$4,370,203                                     | \$36,629,688                                     | \$27,666,016                     | \$70,912,944                                   | \$53,490,199                    |
| В                   | \$39,401,296                    | \$29,196,696                         | \$6,109,197                           | \$1,024,584                                     | \$10,662,972                                     | \$7,797,097                      | \$9,747,300                                    | \$10,313,930                    |
| С                   | \$16,038,752                    | \$14,780,382                         | \$3,166,870                           | \$537,664                                       | \$7,772,935                                      | \$3,032,250                      | \$2,891,009                                    | \$3,585,466                     |
| D                   | \$10,856,596                    | \$7,258,966                          | \$1,470,336                           | \$214,574                                       | \$2,591,550                                      | \$1,944,384                      | \$1,240,109                                    | \$2,017,304                     |
| E                   | \$5,733,029                     | \$3,744,373                          | \$877,295                             | \$102,468                                       | \$1,757,312                                      | \$1,566,792                      | \$583,033                                      | \$2,341,547                     |
| F                   | \$3,353,851                     | \$1,775,130                          | \$403,252                             | \$34,235                                        | \$1,606,781                                      | \$592,123                        | \$378,384                                      | \$644,475                       |

### Year to Year Change FY2022 - FY2023

| Population<br>Group | Avg. Total<br>Property<br>Taxes | Avg. Total<br>Sales and<br>Use Taxes | Avg. Total<br>Excise<br>Taxes or<br>Fees | Avg. Total<br>Licenses,<br>Permits,<br>and Fees | Avg. Total<br>Inter-<br>governmental<br>Revenues | Avg. Total<br>Service<br>Charges | Avg. Total Public Utility and Enterprise Funds | Avg. Total<br>Other<br>Revenues |
|---------------------|---------------------------------|--------------------------------------|------------------------------------------|-------------------------------------------------|--------------------------------------------------|----------------------------------|------------------------------------------------|---------------------------------|
| Α                   | 12.6%                           | 13.8%                                | 8.2%                                     | -9.1%                                           | 1.8%                                             | 16.7%                            | 5.5%                                           | 164.0%                          |
| В                   | 9.3%                            | 9.2%                                 | 4.1%                                     | 36.7%                                           | 17.9%                                            | 22.4%                            | -8.4%                                          | 35.0%                           |
| С                   | 16.6%                           | 13.7%                                | 7.4%                                     | 31.2%                                           | 64.7%                                            | 13.5%                            | 14.7%                                          | -11.5%                          |
| D                   | 0.3%                            | 9.3%                                 | -2.7%                                    | 7.0%                                            | -12.1%                                           | 3.3%                             | 16.6%                                          | 35.0%                           |
| E                   | 7.9%                            | -4.9%                                | -4.3%                                    | 2.3%                                            | -10.0%                                           | 10.1%                            | 2.1%                                           | 21.3%                           |
| F                   | 1.3%                            | 14.7%                                | -10.1%                                   | 5.2%                                            | 22.6%                                            | 10.7%                            | 5.3%                                           | -17.2%                          |

## Percent AVG TTL Revenue by Type