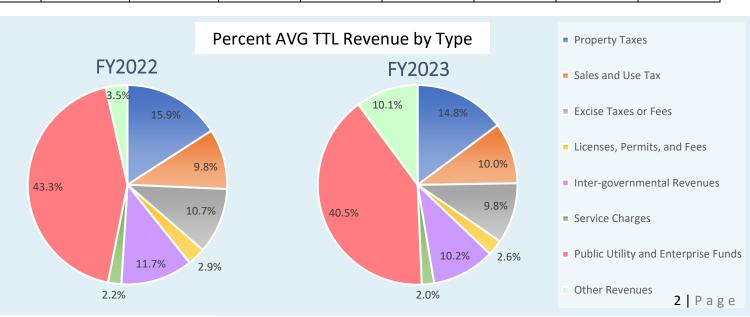

| 11.1%                 | 3.0%                               | 46.0%               |
| F                   | 15.2%                  | 13.9%                   | 9.5%                 | 13.1%                   | 8.3%                     | -20.5%                | 5.0%                               | 14.6%               |
| G                   | 4.7%                   | 3.0%                    | 9.2%                 | 14.1%                   | 24.3%                    | 1.9%                  | 11.4%                              | 7.7%                |
| Н                   | 38.7%                  | 15.3%                   | 5.9%                 | -0.7%                   | -9.7%                    | 69.0%                 | 3.7%                               | 14.0%               |



# Local Government Expenditures

# County and Consolidated Governments

## FY2023 Expenditures

| Population<br>Group | Avg. Total<br>General<br>Government | Avg. Total<br>Judicial | Avg. Total<br>Public Safety | Avg. Total<br>Public<br>Works | Avg. Total<br>Health and<br>Welfare | Avg. Total<br>Culture and<br>Recreation | Avg. Total<br>Housing and<br>Development | Avg. Total<br>Personnel<br>Expenditures <sup>2</sup> |
|---------------------|-------------------------------------|------------------------|-----------------------------|-------------------------------|-------------------------------------|-----------------------------------------|------------------------------------------|------------------------------------------------------|
| Α                   | \$59,086,352