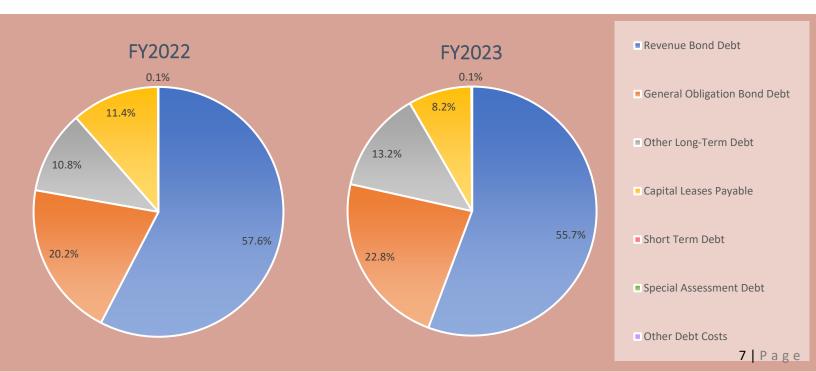

# Local Government Debt

# County and Consolidated Governments

### FY2023 Debts<sup>5</sup>

| Population<br>Group | Avg. Total<br>Revenue | Avg. Total<br>General | Avg. Total<br>Other Long- | Avg. Total<br>Capital | Avg. Total<br>Short Term | Avg. Total<br>Special | Avg. Total<br>Other |
|---------------------|-----------------------|-----------------------|---------------------------|-----------------------|--------------------------|-----------------------|---------------------|
|                     | Bond Debt             | Obligation Bond Debt  | Term Debt                 | Leases<br>Payable     | Debt                     | Assessment<br>Debt    | Debt<br>Costs       |
| Α                   | \$105,153,365         | \$42,949,873          | \$19,010,552              | \$12,567,019          | \$0                      | \$0                   | \$387               |
| В                   | \$25,090,256          | \$4,749,602           | \$5,903,688               | \$2,117,074           | \$0                      | \$0                   | \$0                 |
| С                   | \$5,239,527           | \$4,546,596           | \$4,214,596               | \$2,427,343           | \$0                      | \$0                   | \$0                 |
| D                   | \$1,065,188           | \$1,053,046           | \$870,680                 | \$471,488             | \$22,755                 | \$0                   | \$0                 |
| E                   | \$551,975             | \$85,933              | \$351,078                 | \$1,268,568           | \$0                      | \$0                   | \$0                 |
| F                   | \$738,365             | \$1,281               | \$303,599                 | \$328,012             | \$131,218                | \$0                   | \$0                 |

## Year to Year Change FY2022 - FY2023<sup>5</sup>

| Population<br>Group | Avg. Total<br>Revenue<br>Bond Debt | Avg. Total General Obligation Bond Debt | Avg. Total<br>Other Long-<br>Term Debt | Avg. Total<br>Capital<br>Leases<br>Payable | Avg. Total<br>Short Term<br>Debt | Avg. Total Special Assessment Debt | Avg. Total<br>Other Debt<br>Costs |
|---------------------|------------------------------------|-----------------------------------------|----------------------------------------|--------------------------------------------|----------------------------------|------------------------------------|-----------------------------------|
| Α                   | -15.2%                             | -2.1%                                   | 4.2%                                   | 23.8%                                      | -27.4%                           | 0.0%                               | -23.2%                            |
| В                   | -16.3%                             | 40.6%                                   | 25.3%                                  | 1.9%                                       | 0.0%                             | 0.0%                               | -100.0%                           |
| С                   | -14.9%                             | 6.5%                                    | -0.4%                                  | 28.8%                                      | 75.5%                            | -100.0%                            | 93.8%                             |
| D                   | 15.9%                              | -12.9%                                  | 58.2%                                  | -3.5%                                      | 0.0%                             | 0.0%                               | -100.0%                           |
| E                   | -5.0%                              | -75.1%                                  | -17.6%                                 | -27.8%                                     | -100.0%                          | 0.0%                               | 146.4%                            |
| F                   | 3.4%                               | -92.4%                                  | 38.4%                                  | 197.1%                                     | 27.3%                            | 0.0%                               | 0.0%                              |