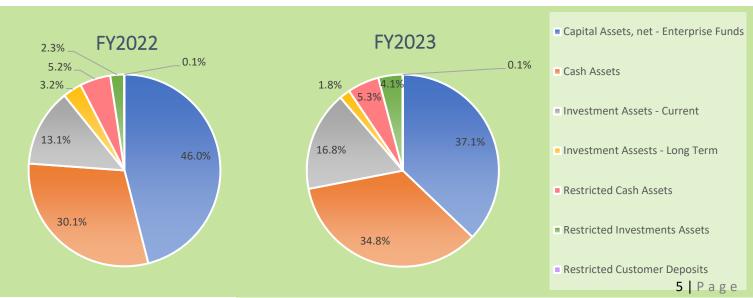

| -2.6%                     | 1,189.0%                                        | 0.0%                                              | -29.3%                                  | 0.0%                                             | -52.9%                                           |
| F                   | -21.4%                                                     | 3.2%                                                                            | 2.4%                      | 56.2%                                           | 0.0%                                              | -36.0%                                  | -81.6%                                           | 0.0%                                             |

## Percent AVG TTL Assets by Type



# Local Government Assets

# Municipalities

#### FY2023 Assets<sup>3</sup>

| Population<br>Group | Avg. Total<br>Capital Assets,<br>net – Enterprise<br>Funds | Avg. Total Cash and Investment Assets Held at End of Previous Year <sup>4</sup> | Avg. Total<br>Cash Assets | Avg. Total<br>Investment<br>Assets -<br>Current | Avg. Total<br>Investment<br>Assets – Long<br>Term | Avg. Total<br>Restricted<br>Cash Assets | Avg. Total<br>Restricted<br>Investment<br>Assets | Avg. Total<br>Restricted<br>Customer<br>Deposits |
|---------------------|------------------------------------------------------------|---------------------------------------------------------------------------------|---------------------------|-------------------------------------------------|------------------------------------