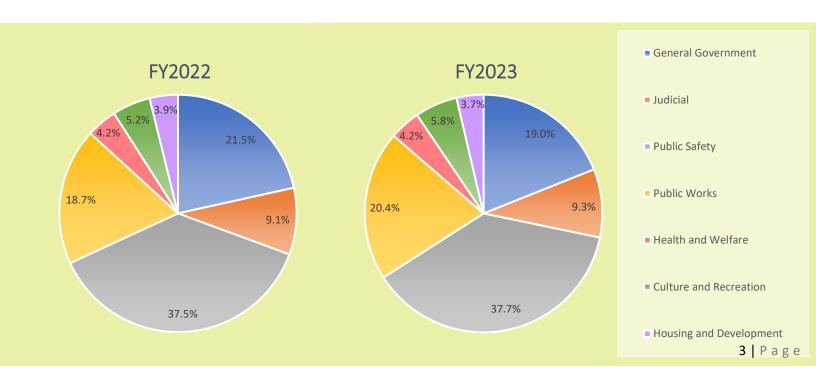

# Local Government Expenditures

# County and Consolidated Governments

## FY2023 Expenditures

| Population<br>Group | Avg. Total<br>General<br>Government | Avg. Total<br>Judicial | Avg. Total<br>Public Safety | Avg. Total<br>Public<br>Works | Avg. Total<br>Health and<br>Welfare | Avg. Total<br>Culture and<br>Recreation | Avg. Total<br>Housing and<br>Development | Avg. Total<br>Personnel<br>Expenditures <sup>2</sup> |
|---------------------|-------------------------------------|------------------------|-----------------------------|-------------------------------|-------------------------------------|-----------------------------------------|------------------------------------------|------------------------------------------------------|
| Α                   | \$59,086,352                        | \$30,532,886           | \$105,729,550               | \$48,000,338                  | \$14,400,353                        | \$16,893,719                            | \$11,936,460                             | \$128,940,116                                        |
| В                   | \$13,192,268                        | \$7,001,288            | \$36,234,418                | \$18,864,980                  | \$2,820,349                         | \$5,799,055                             | \$2,367,046                              | \$42,238,075                                         |
| С                   | \$6,805,581                         | \$2,916,483            | \$15,543,461                | \$13,444,232                  | \$836,413                           | \$2,560,239                             | \$1,240,554                              | \$17,672,363                                         |
| D                   | \$3,432,650                         | \$1,482,683            | \$9,418,873                 | \$5,756,391                   | \$915,776                           | \$987,397                               | \$763,890                                | \$10,245,020                                         |
| E                   | \$3,151,009                         | \$996,145              | \$5,876,591                 | \$3,854,366                   | \$480,943                           | \$903,054                               | \$374,129                                | \$5,644,554                                          |
| F                   | \$2,194,256                         | \$596,993              | \$2,973,093                 | \$2,183,731                   | \$277,789                           | \$140,595                               | \$242,681                                | \$3,123,253                                          |

## Year to Year Change FY2022 - FY2023

| Population<br>Group | Avg. Total<br>General<br>Government | Avg. Total<br>Judicial | Avg. Total<br>Public Safety | Avg. Total<br>Public<br>Works | Avg. Total<br>Health and<br>Welfare | Avg. Total<br>Culture and<br>Recreation | Avg. Total<br>Housing and<br>Development | Avg. Total<br>Personnel<br>Expenditures <sup>2</sup> |
|---------------------|-------------------------------------|------------------------|-----------------------------|-------------------------------|-------------------------------------|-----------------------------------------|------------------------------------------|------------------------------------------------------|
| Α                   | -20.2%                              | 3.3%                   | -4.6%                       | -5.8%                         | -2.6%                               | 1.1%                                    | -5.1%                                    | -3.1%                                                |
| В                   | 6.8%                                | 2.7%                   | 16.9%                       | 16.3%                         | 24.2%                               | 39.4%                                   | -10.0%                                   | 6.8%                                                 |
| С                   | 22.4%                               | 10.1%                  | 12.6%                       | 70.9%                         | 26.8%                               | 61.1%                                   | 14.9%                                    | 9.4%                                                 |
| D                   | 10.1%                               | -0.5%                  | 7.1%                        | 13.6%                         | 5.3%                                | 11.8%                                   | -2.0%                                    | 8.5%                                                 |
| E                   | 37.2%                               | -2.7%                  | 5.3%                        | 14.7%                         | 5.7%                                | 7.1%                                    | -6.9%                                    | 9.6%                                                 |
| F                   | 43.1%                               | 5.7%                   | 8.6%                        | 12.8%                         | 44.5%                               | -4.5%                                   | -5.5%                                    | 4.7%                                                 |

## Percent AVG TTL Expenditures by Type