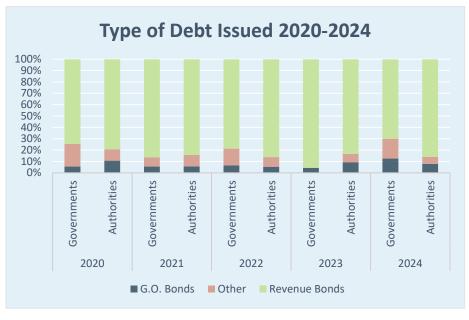

## Types of Debt

### 2024 Overview

| Government Types                             | G.O. Bonds | Other Bond Types <sup>5</sup> | Revenue Bonds | All Bond Types |
|----------------------------------------------|------------|-------------------------------|---------------|----------------|
| Grand Total                                  | 16         | 14                            | 116           | 146            |
|                                              |            |                               |               |                |
| Government Types                             | G.O. Bonds | Other Bond Types <sup>5</sup> | Revenue Bonds | All Bond Types |
| Building Authority                           |            |                               | 2             | 2              |
| County                                       | 3          | 5                             | 9             | 17             |
| Development Authority                        | 5          | 5                             | 72            | 82             |
| Downtown Development Authority               | 1          |                               | 4             | 5              |
| Hospital Authority                           | 1          | 1                             | 5             | 7              |
| Housing Authority                            | 1          |                               | 9             | 10             |
| Industrial Development Authority             | 1          | 1                             | 11            | 13             |
| Joint Development Authority                  | 2          | 1                             | 5             | 8              |
| Municipality                                 | 2          | 2                             | 19            | 23             |
| Public Facilities Authority                  |            |                               | 6             | 6              |
| Residential Care of the Elderly<br>Authority |            |                               | 1             | 1              |
| Solid Waste Management<br>Authority          |            | 1                             |               | 1              |
| Stadium and Coliseum Authority               |            |                               | 1             | 1              |
| Urban Redevelopment Authority                |            |                               | 5             | 5              |
| Urban Residential Authority                  |            |                               | 7             | 7              |
| Water and Sewer Authority                    | 1          |                               | 2             | 3              |

#### 5 Year Trend