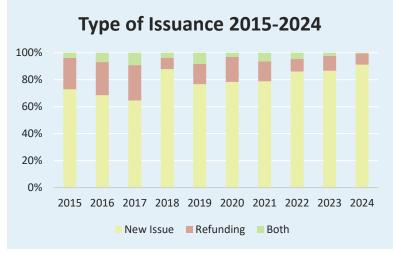

n 2024 in accordance with O.C.G.A. 36-82-10)

| Overview                                        | Page 1 |
|-------------------------------------------------|--------|
| Issuer Breakdown                                | Page 2 |
| Purpose of Debt                                 | Page 3 |
| Debt Types                                      | Page 4 |
| Interest Rates                                  | Page 5 |
| Appendix A: 2024 Debt Issuances                 | A-1    |
| Appendix B: 5 Year Total Debt Issued by Purpose | B-1    |
| Appendix C: Endnotes                            | C-1    |

## Overview

## 2024 Highlights<sup>1</sup>

Total Debt Issuances
191

Total Debt Issued<sup>2</sup>

**AVG Debt Per Issuance** 

\$14,540,679,765

\$76,129,213.43

#### 10 Year Trends<sup>3</sup>









## Issuer Breakdown

## Overview Stats for Every Type of Entity Issuing Debt

|                                    |                     |                 |                    | AVG Debt Per     |
|------------------------------------|---------------------|-----------------|--------------------|------------------|
| Entity Type                        | Amount Issued       | Issue Costs     | Count of Issuances | Issuance         |
| Total                              | \$14,540,679,765.09 | \$70,234,791.28 | 191                | \$76,129,213.43  |
| Governments                        | \$1,977,282,179.00  | \$19,503,459.96 | 40                 | \$49,432,054.48  |
| Authorities                        | \$12,563,397,586.09 | \$50,731,331.32 | 151                | \$83,201,308.52  |
|