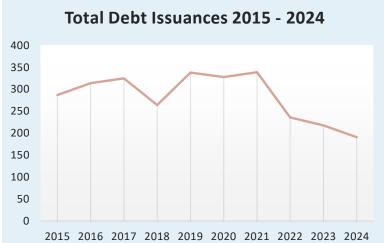

CA in 2024 in accordance with O.C.G.A. 36-82-10)

| Overview                                        | Page 1 |
|-------------------------------------------------|--------|
| Issuer Breakdown                                | Page 2 |
| Purpose of Debt                                 | Page 3 |
| Debt Types                                      | Page 4 |
| Interest Rates                                  | Page 5 |
| Appendix A: 2024 Debt Issuances                 | A-1    |
| Appendix B: 5 Year Total Debt Issued by Purpose | B-1    |
| Appendix C: Endnotes                            | C-1    |

## Overview

## 2024 Highlights<sup>1</sup>

Total Debt Issuances
191

Total Debt Issued<sup>2</sup>

**AVG Debt Per Issuance** 

\$14,540,679,765

\$76,129,213.43

#### 10 Year Trends<sup>3</sup>









## Issuer Breakdown

## Overview Stats for Every Type of Entity Issuing Debt

|                                    |                     |                 |                    | AVG Debt Per     |
|------------------------------------|---------------------|-----------------|--------------------|------------------|
| Entity Type                        | Amount Issued       | Issue Costs     | Count of Issuances | Issuance         |
| Total                              | \$14,540,679,765.09 | \$70,234,791.28 | 191                | \$76,129,213.43  |
| Governments                        | \$1,977,282,179.00  | \$19,503,459.96 | 40                 | \$49,432,054.48  |
| Authorities                        | \$12,563,397,586.09 | \$50,731,331.32 | 151                | \$83,201,308.52  |
|