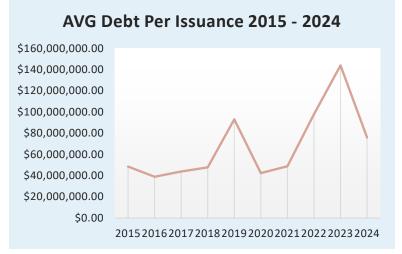

in 2024 in accordance with O.C.G.A. 36-82-10)

| Overview                                        | Page 1 |
|-------------------------------------------------|--------|
| Issuer Breakdown                                | Page 2 |
| Purpose of Debt                                 | Page 3 |
| Debt Types                                      | Page 4 |
| Interest Rates                                  | Page 5 |
| Appendix A: 2024 Debt Issuances                 | A-1    |
| Appendix B: 5 Year Total Debt Issued by Purpose | B-1    |
| Appendix C: Endnotes                            | C-1    |

## Overview

## 2024 Highlights<sup>1</sup>

Total Debt Issuances
191

Total Debt Issued<sup>2</sup>

**AVG Debt Per Issuance** 

\$14,540,679,765

\$76,129,213.43

#### 10 Year Trends<sup>3</sup>









## Issuer Breakdown

## Overview Stats for Every Type of Entity Issuing Debt

|                                    |                     |                 |                    | AVG Debt Per     |
|------------------------------------|---------------------|-----------------|--------------------|------------------|
| Entity Type                        | Amount Issued       | Issue Costs     | Count of Issuances | Issuance         |
| Total                              | \$14,540,679,765.09 | \$70,234,791.28 | 191                | \$76,129,213.43  |
| Governments                        | \$1,977,282,179.00  | \$19,503,459.96 | 40                 | \$49,432,054.48  |
| Authorities                        | \$12,563,397,586.09 | \$50,731,331.32 | 151                | \$83,201,308.52  |
|