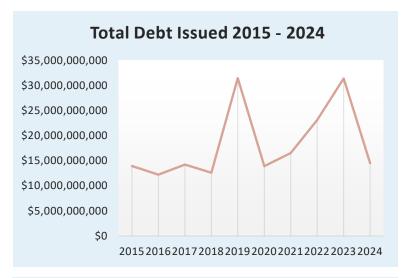

DCA in 2024 in accordance with O.C.G.A. 36-82-10)

| Overview                                        | Page 1 |
|-------------------------------------------------|--------|
| Issuer Breakdown                                | Page 2 |
| Purpose of Debt                                 | Page 3 |
| Debt Types                                      | Page 4 |
| Interest Rates                                  | Page 5 |
| Appendix A: 2024 Debt Issuances                 | A-1    |
| Appendix B: 5 Year Total Debt Issued by Purpose | B-1    |
| Appendix C: Endnotes                            | C-1    |

## Overview

## 2024 Highlights<sup>1</sup>

Total Debt Issuances
191

Total Debt Issued<sup>2</sup>

**AVG Debt Per Issuance** 

\$14,540,679,765

\$76,129,213.43

#### 10 Year Trends<sup>3</sup>









## Issuer Breakdown

## Overview Stats for Every Type of Entity Issuing Debt

|                                    |                     |                 |                    | AVG Debt Per     |
|------------------------------------|---------------------|-----------------|--------------------|------------------|
| Entity Type                        | Amount Issued       | Issue Costs     | Count of Issuances | Issuance         |
| Total                              | \$14,540,679,765.09 | \$70,234,791.28 | 191                | \$76,129,213.43  |
| Governments                        | \$1,977,282,179.00  | \$19,503,459.96 | 40                 | \$49,432,054.48  |
| Authorities                        | \$12,563,397,586.09 | \$50,731,331.32 | 151                | \$83,201,308.52  |