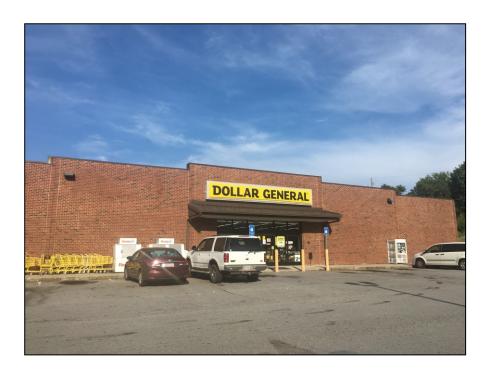

### **Definition**

Mount Zion has a commercial area that is mainly along one major highway that runs through the City. Currently the most thriving business is a Dollar General along with other small businesses.