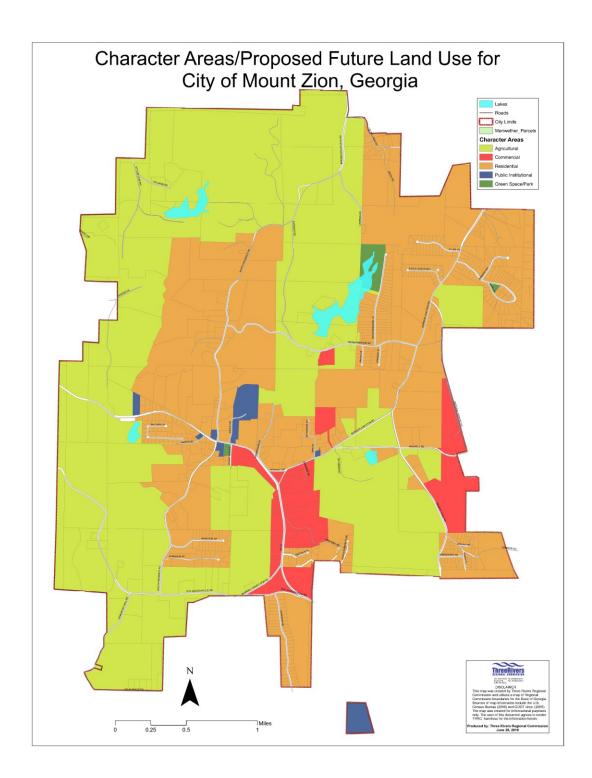

### CHARACTER AREAS AND LAND USE

Character areas are geographic sub-areas of a community that contain unique characteristics and physical form. According to the Department of Community Affairs, Character areas have unique or special characteristics, have potential to evolve into a unique area when provided specific and intentional guidance, or require special attention due to unique development issues. Character areas may be identified by the types of development found there which vary from historic downtowns, commercial/industrial areas, or residential neighborhoods. Other character areas may lack development and include more natural features, such as greenspace or parkland.

The following list identifies character areas found within the City of Mount Zion. Each character area listed contains a description and desired development patterns, recommended land uses, and a list of implementation measures. Current photos are also included, which give an actual snap shot into each distinct character area.

### **CHARACTER AREA MAP**

<sup>\*</sup>This is NOT a zoning map. This is only to be used as a guide and does not obligate the council to make decisions based off of this map.\*