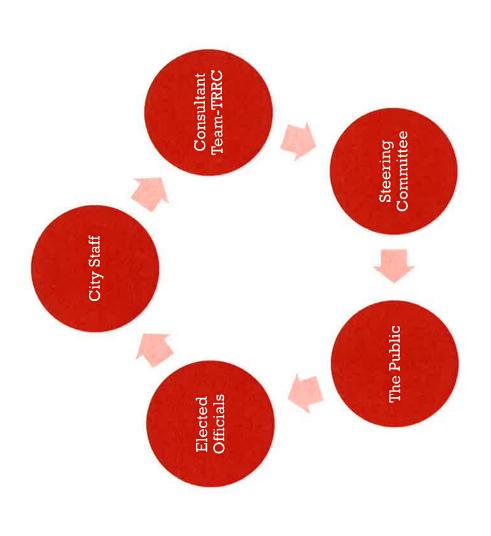

### **Comprehensive Plan Steering Committee and Public Participation**

The City of Mount Zion Council appointed a Comprehensive Plan Steering Committee to assist and guide the update of the comprehensive plan. A series of consecutive meetings took place to address the components of the plan update. The Steering Committee included members of the City government and other community stakeholders. The members of the committee were:

## PUBLIC PARTICIPATION

- Activities include:
- Steering Committee Community Stakeholders
- Elected officials from each municipality
- Economic development representative
  - Other community appointees
- Open House/Community Visioning Events
- Citizen and stakeholder input
- Community vision for the future
- Draft Plan Review
- 30-day local and regional review