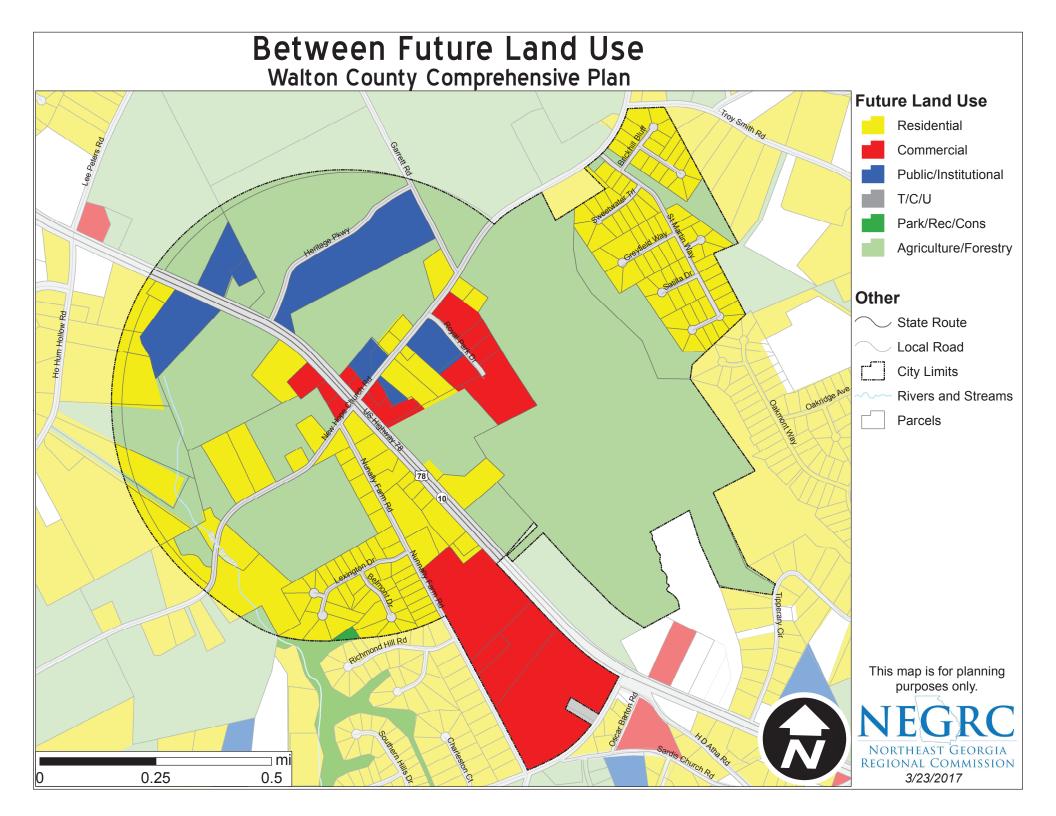

## Land Use

These future land use (FLU) categories correspond to the map that follows. While zoning and development regulations vary, FLU represents a standardized approach to envisioning and planning for desired scenarios. As such, it is natural that certain areas may appear to be inconsistent between the FLU and zoning maps because FLU presents a blueprint for what is to come.

#### Residential

Predominantly single-family homes. Certain civic and recreational uses are typically allowed.

#### Commercial

Retail, office space, and highway-commercial land uses, though small-scale neighborhood shops or offices may be desirable in certain places. Often restricted to nodes and arterial/major collector roads.

#### Public/Institutional

Federal, state, local, and institutional land uses. Uses such as government offices, public safety posts, libraries, schools, religious institutions, cemeteries, and hospitals are representative.

#### Transportation/Communication/Utilities

Infrastructure such as water treatment, sewage treatment, communications towers, utility providers, airports, power plants, and transportation.

#### Parks/Recreation/Conservation

Dedicated to preserving the natural environment, protecting historic and cultural resources, and providing space for passive recreational opportunities.

#### Agriculture/Forestry

Farms and timberland. Residential development should maintain a rural character with single-family detached homes on large lots.