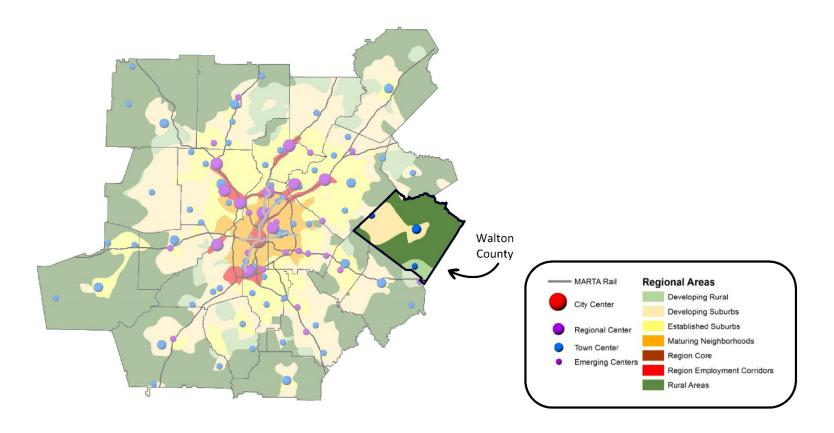

#### **Growth and Development**

Between's Future Land Use vision, which is detailed in Chapter 4 and around which additional discussion takes place throughout this plan, prioritizes rural preservation, downtown development, and neighborhood-based residential life. The ARC RTP's Unified Growth Policy Map (UGPM), which describes Between as Developing Suburbs, somewhat conflicts with the community's desired growth patterns by overgeneralizing and not accounting for Between's incorporated status. The local government and the ARC should refer to the growth and future land use vision described in this comprehensive plan rather than the RTP's UGPM.