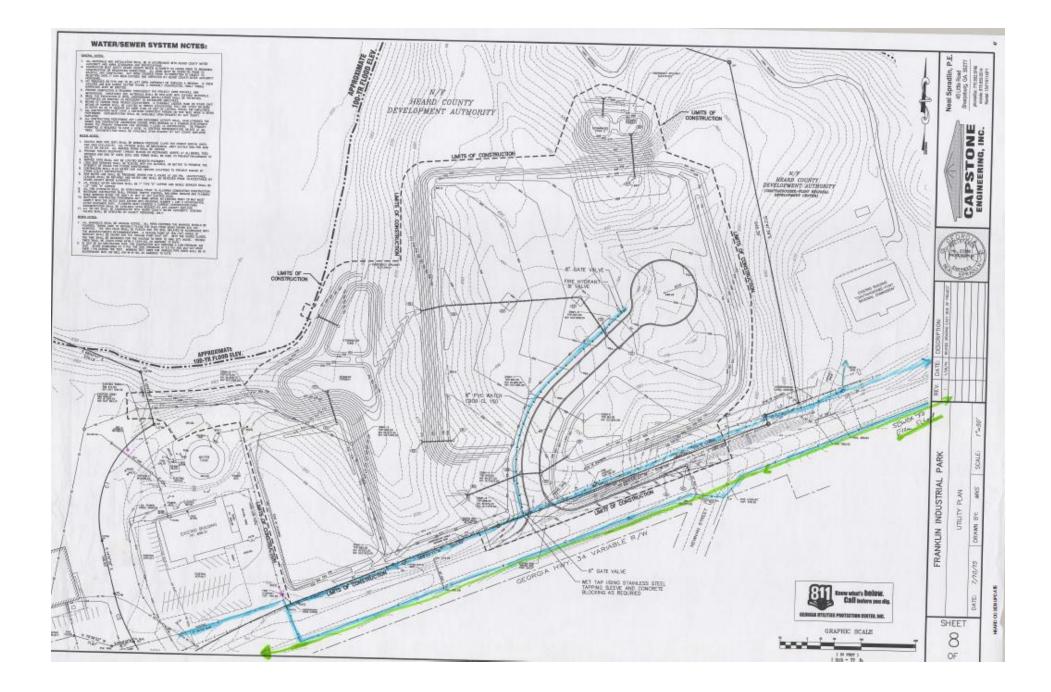

e.) 🖂 Other (If this box is checked, <u>attach a legible map delineating the service area of each service provider</u>, and identify the government, authority, or other organization that will provide service within each service area.): **HEARD COUNTY WATER AUTHORITY Provides water and sewer in the City of Franklin, the County Industrial Park**, **Centralhatchee, and the County Schools. The City of Ephesus provides water within municipal boundaries and a small area outside the city boundary.** 

# HEARD COUNTY WATER AUTHORITY FRANKLIN WATER AND SEWER SYSTEMS MAPS

CAST FRAMELIN WATER SYSTEM HAP
 WEST FRAMELIN WATER SYSTEM HAP
 SOUTH FRAMELIN WATER SYSTEM HAP
 EAST FRAMELIN SHREE SYSTEM HAP
 SOUTH PRAMELIN SHREE SYSTEM HAP
 FOLDER SHREE STATEM HAP