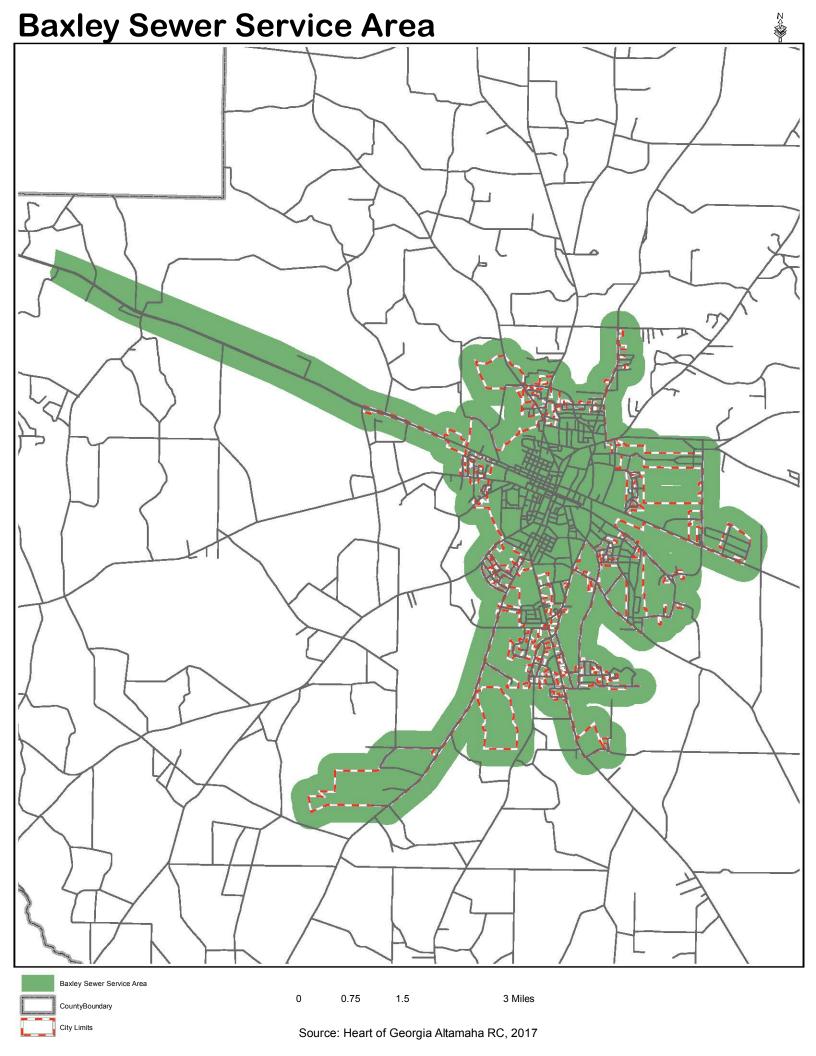

Recreation

Road/Street Construction

Road/Street Maintenance

Sewer

Solid Waste Landfill (Now referenced as Construction and Demolition Landfill)

Tax Collection

Voter Registration

Water