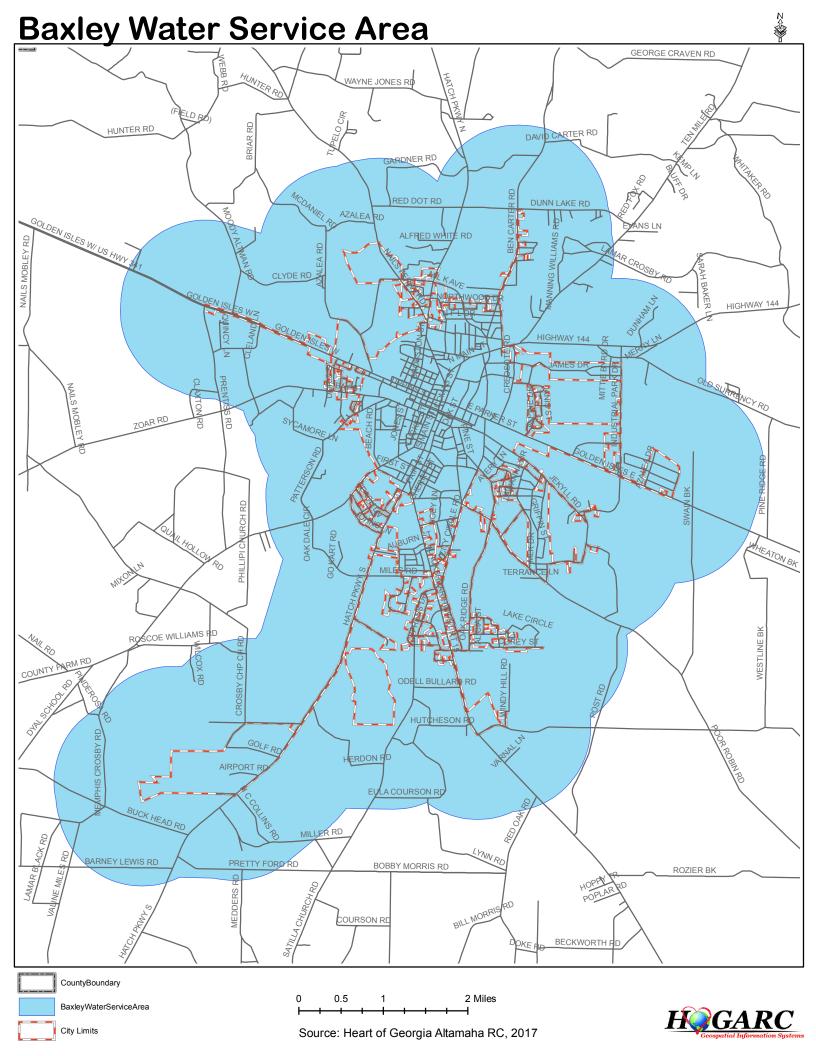

Recreation

Road/Street Construction

Road/Street Maintenance

Sewer

Solid Waste Landfill (Now referenced as Construction and Demolition Landfill)

Tax Collection

Voter Registration

Water