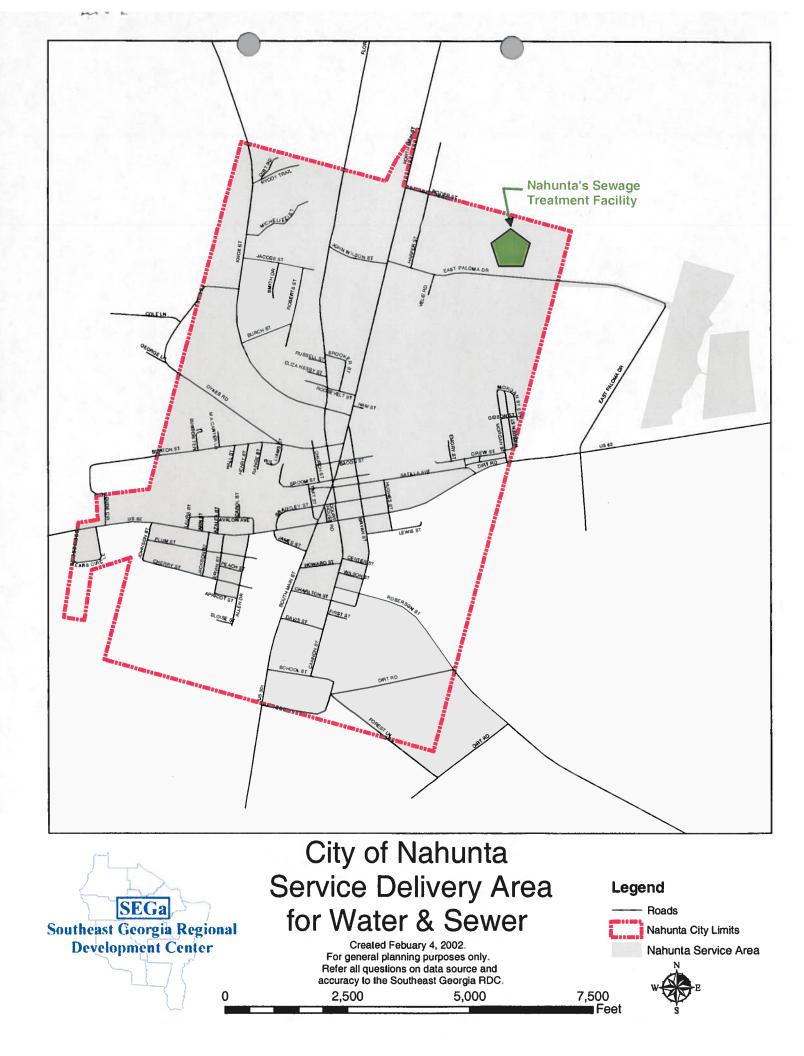

4. How will the strategy change the previous arrangements for providing and/or funding this service within the county? The City of Nahunta, in addition to providing water and sewer services to the high school, will provide water and sewer services to the Brantley County Industrial Park; water and sewer services will not be provided in other unincorporated areas.