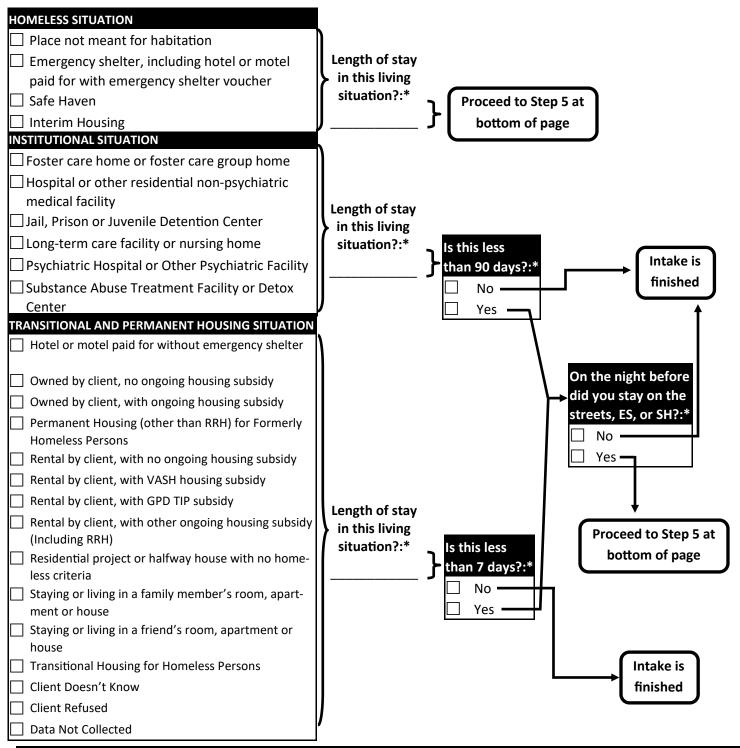

## **Step 4: Client Location**

Please complete this page for every adult, or Head of Household.

Living Situation - Identify the residence just prior to (i.e., the night before) enrollment (ONLY SELECT ONE):