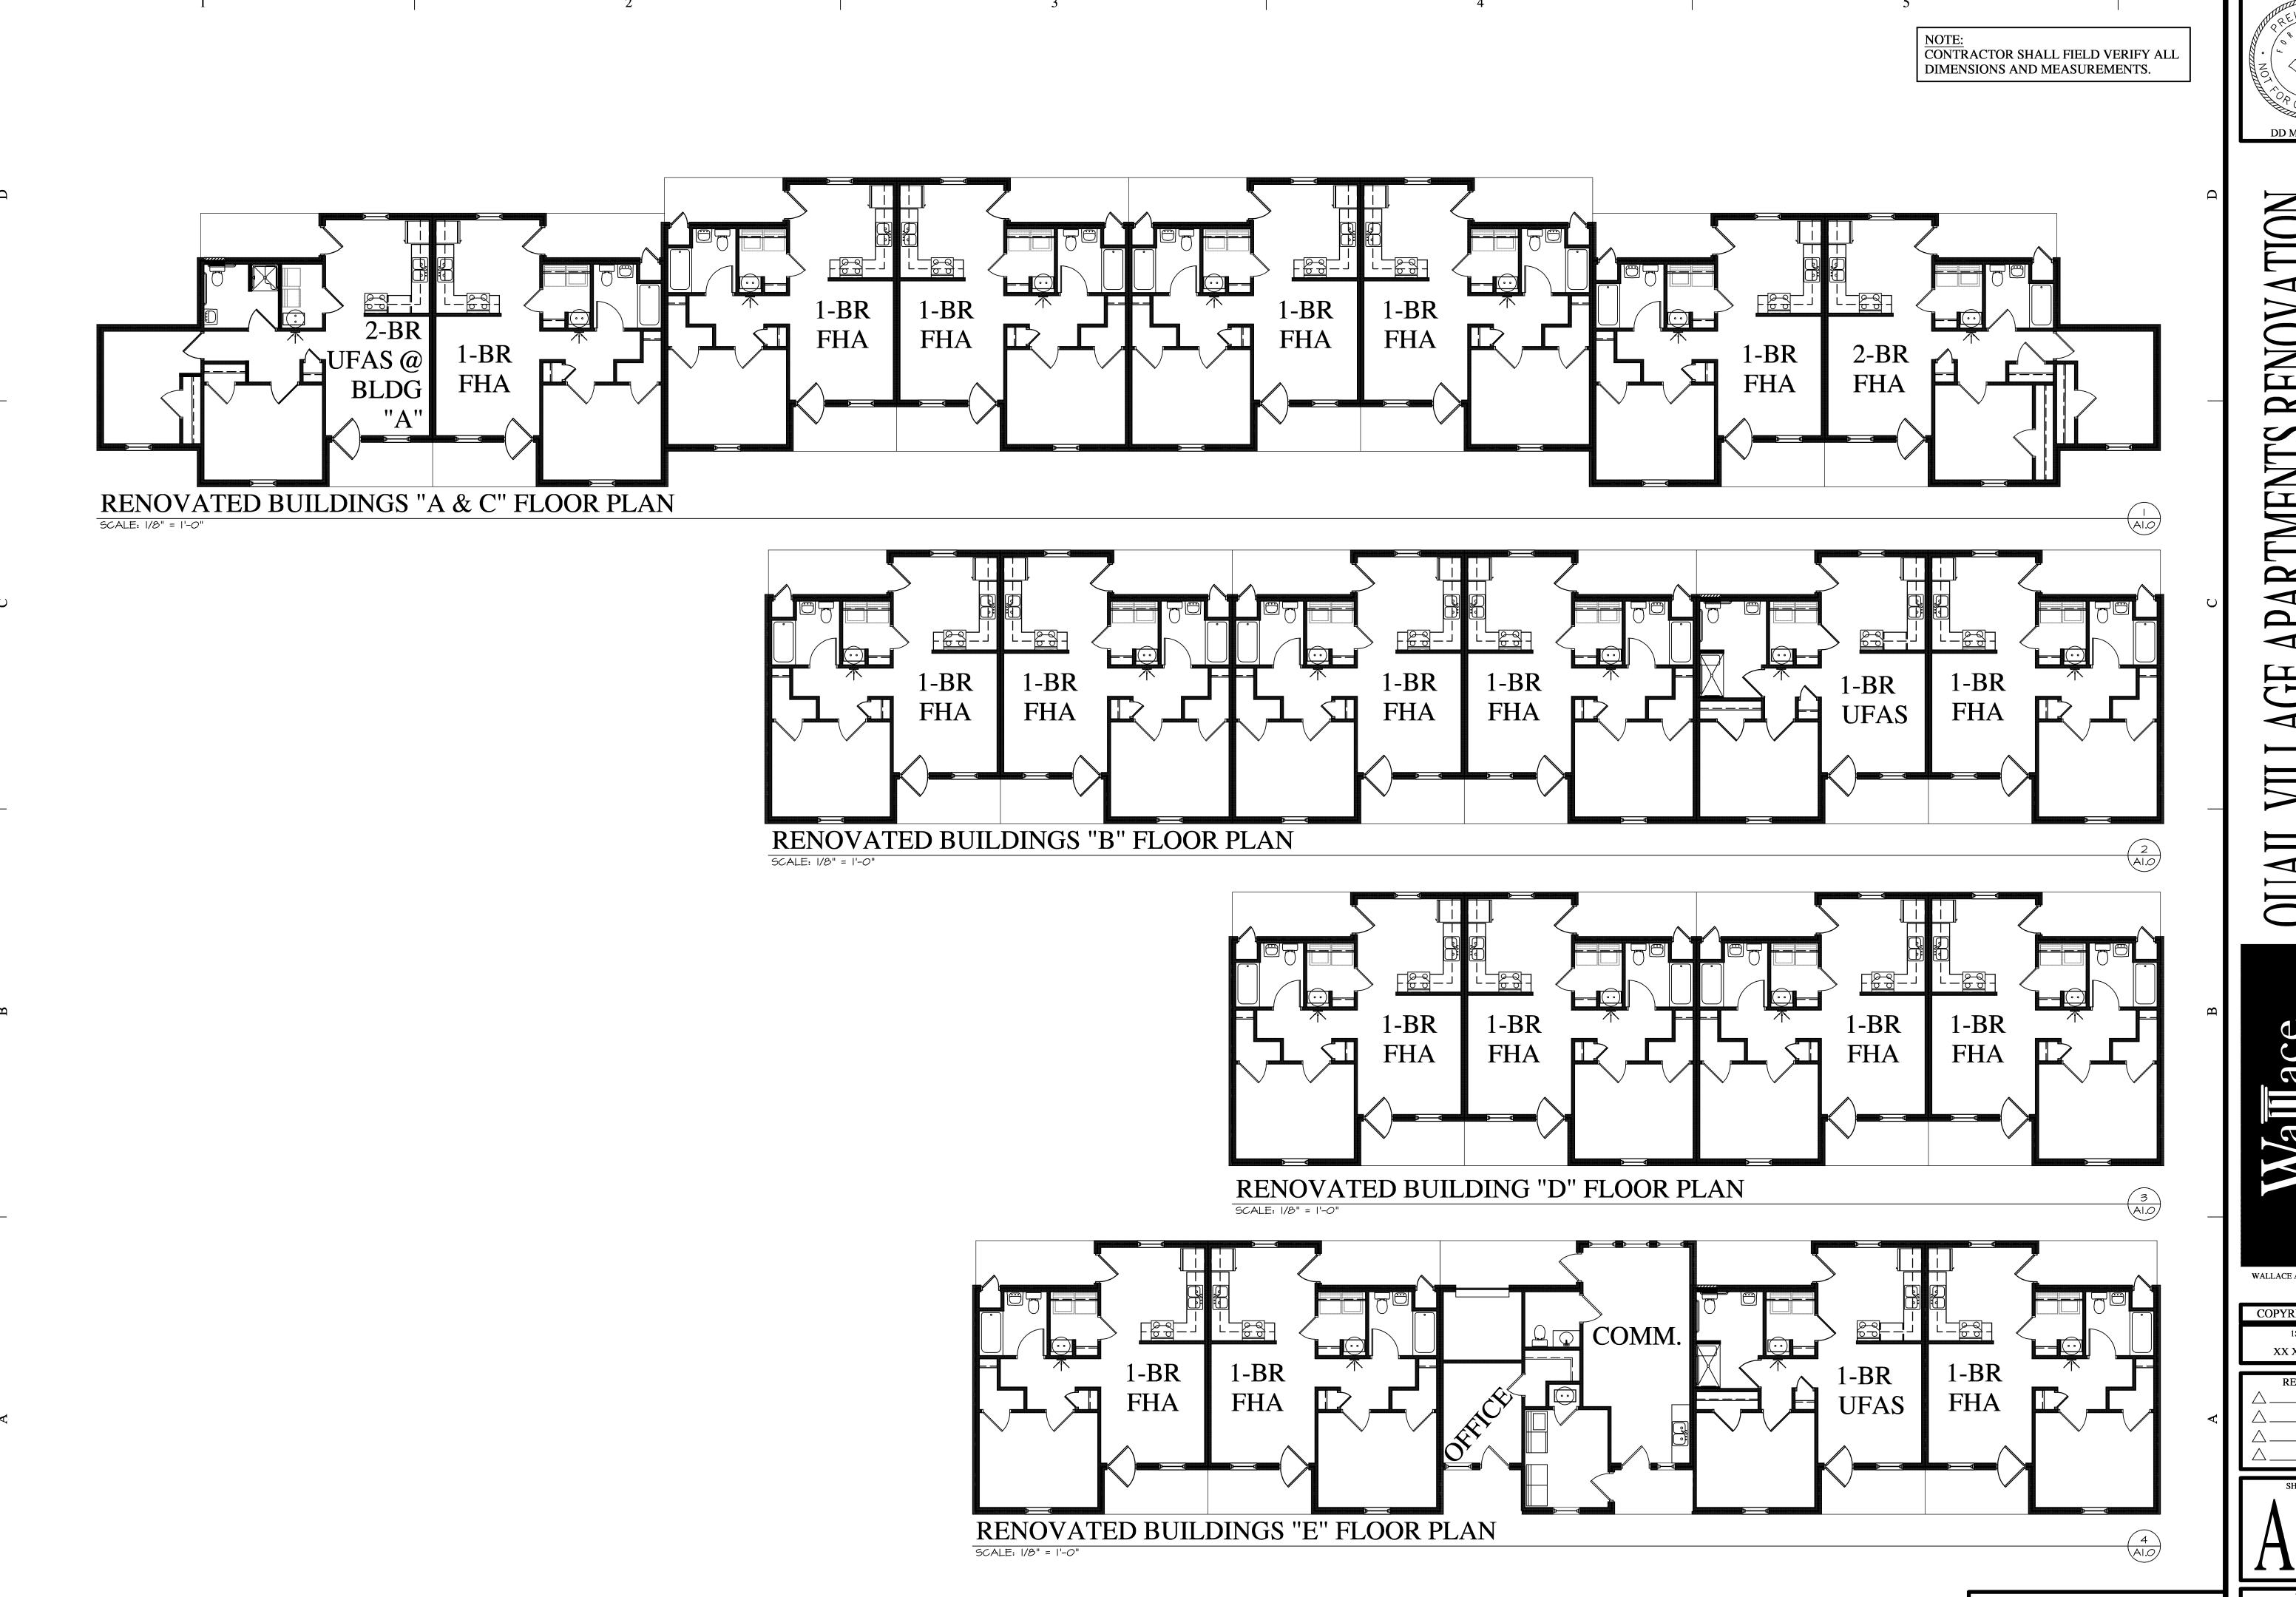

The subject improvements include a 30-unit apartment complex (housed in 5 single-story buildings). The property includes one and two bedroom units. The improvements were built in 1994. The property is in average physical and functional condition. The 30 units total 20,190 sf. The property is currently 96.7% occupied. The subject site is  $\pm 2.600$  acres.

# **Comments Regarding Appraisal**

A number of comments regarding the subject and appraisal assignment are discussed below:

• **Property.** The subject is known as Quail Village and has an address of 199 Memorial Drive in Reidsville, Georgia. The property is a 30-unit apartment complex. The property includes one and two bedroom units. The complex operates as a Class C, restricted income, age restricted (62+) property. The improvements were built in 1994. Overall, the property is in average physical and functional condition.

The unit size is based on the best information provided. Crown was given floor plans, square foot summary pages, and building plans. The information was generally consistent, but not identical.

Tenancy at the subject property is restricted to households with incomes of less than the area median household income. The units at the subject have long maintained a high level of occupancy. Demand for subsidized rental units is high locally.