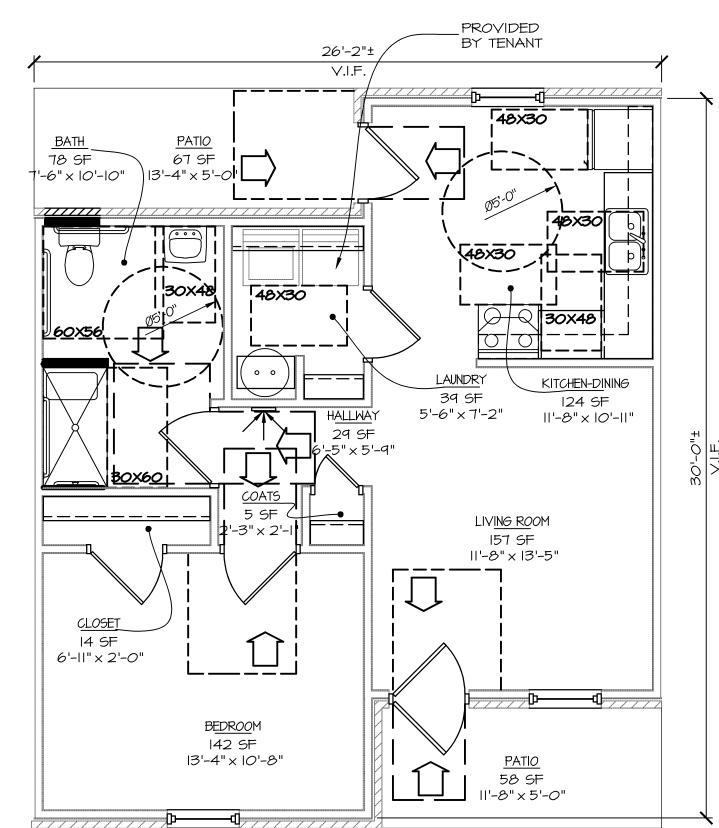

- Near Term. The property is part of a portfolio of apartment properties in Georgia that are to transfer ownership in the near term. There is a letter of intent on the subject property, proposing an option to purchase. The letter of intent was requested but not provided. The transfer is assumed to be between related parties and not one that is considered to be arms-length. The purchase price amount given to the appraisers is \$850,197. As the transfer is not arms-length no credence is given to this purchase price when determining the said values of the subject property. Subsequent to the sale, ownership plans to renovate the subject with funding from a combination of mortgage monies, sale proceeds of Section 42 Low Income Housing Tax Credits, and equity. Following the acquisition the existing Section 515 loan will remain at the property. (The loan is expected to be restated under new rates and terms.) Renovations will be extensive and will include interior unit renovation as well as exterior unit renovation. Among the items that will be replaced and/or renovated (depending upon the condition of the individual components) are air conditioning units, windows, roofs, plumbing and electric, parking areas, and kitchens and bathrooms. Microwaves will be added to each unit. In addition, a pavilion and computer room will be added to the complex. Furthermore, all Section 504 accessibility issues will be addressed and corrected as appropriate.
- **Property Location.** The property is on the west side of Memorial Drive about 1/2 mile southeast of downtown Reidsville. The property is in Tattnall County. Reidsville is in southeast Georgia. Reidsville is a relatively small Georgia town. There are few truly comparable properties in the area.
- Value Opinions Developed and Reported. There are a number of value opinions developed and reported in the appraisal report. In large part, this is due to the number of intended users who have similar, but not identical needs. The values that are not required by a specific intended user should be ignored.

During the renovations, microwaves will be added to each unit. In addition, a pavilion and computer room will be added to the complex.