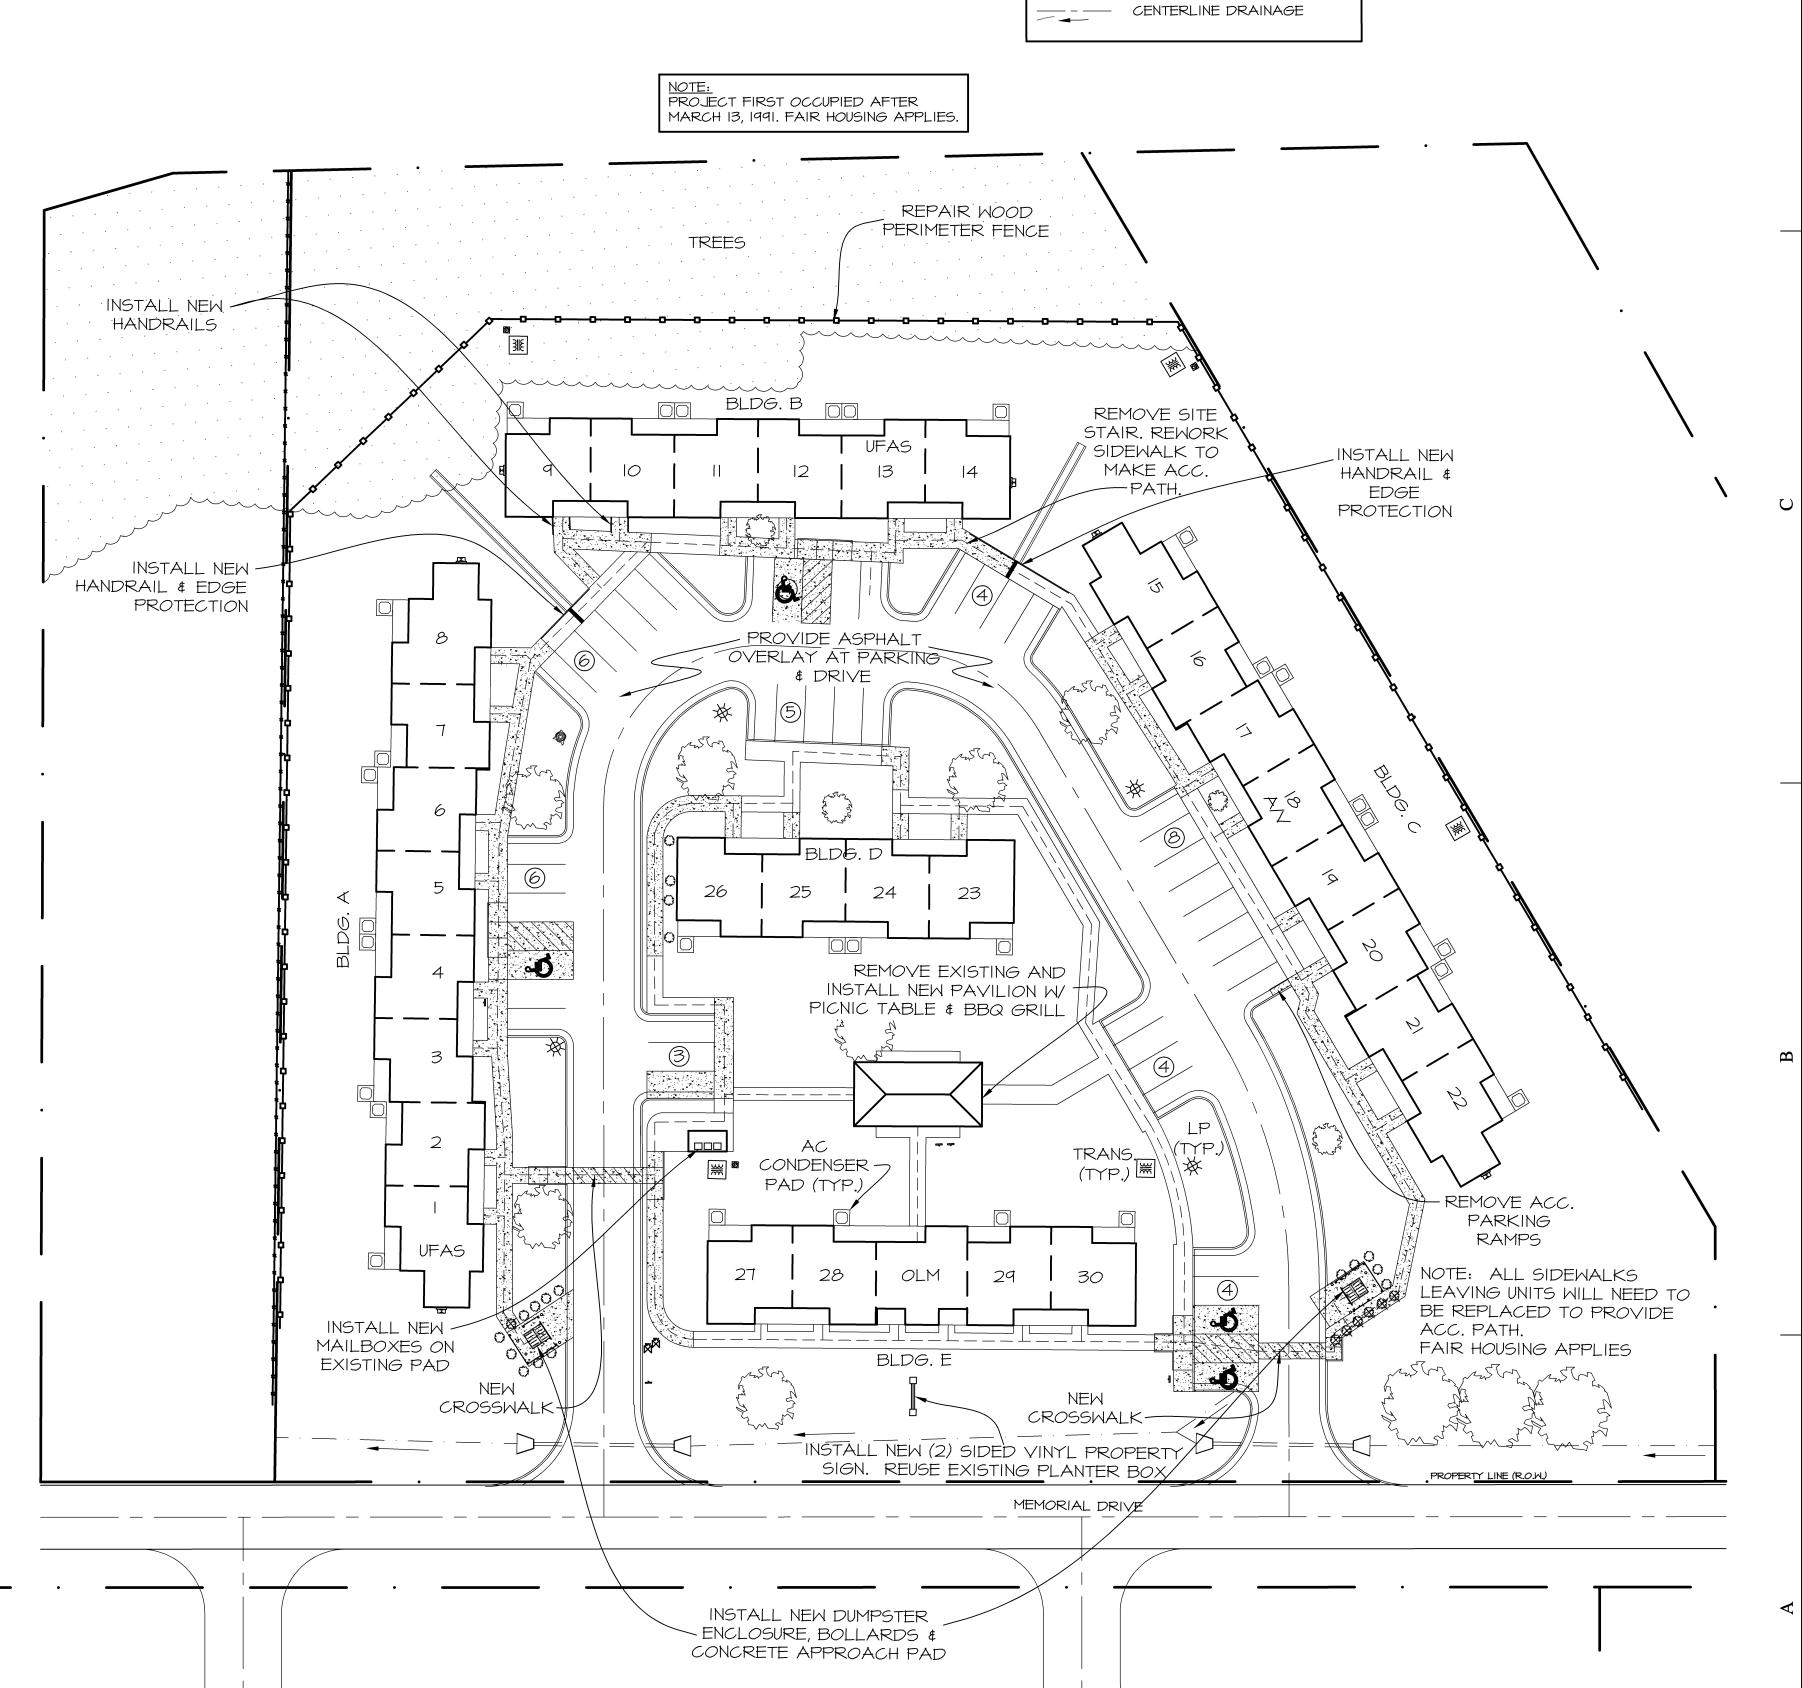

The subject improvements include a 30-unit apartment complex (housed in 5 single-story buildings). The property includes one and two bedroom units. The improvements were built in 1994. The property is in average physical and functional condition. The 30 units total 20,190 sf. The property is currently 96.7% occupied. The subject site is  $\pm 2.600$  acres.

- Near Term. The property is part of a portfolio of apartment properties in Georgia that are to transfer ownership in the near term. There is a letter of intent on the subject property, proposing an option to purchase. The letter of intent was requested but not provided. The transfer is assumed to be between related parties and not one that is considered to be arms-length. The purchase price amount given to the appraisers is \$850,197. As the transfer is not arms-length no credence is given to this purchase price when determining the said values of the subject property. Subsequent to the sale, ownership plans to renovate the subject with funding from a combination of mortgage monies, sale proceeds of Section 42 Low Income Housing Tax Credits, and equity. Following the acquisition the existing Section 515 loan will remain at the property. (The loan is expected to be restated under new rates and terms.) Renovations will be extensive and will include interior unit renovation as well as exterior unit renovation. Among the items that will be replaced and/or renovated (depending upon the condition of the individual components) are air conditioning units, windows, roofs, plumbing and electric, parking areas, and kitchens and bathrooms. Microwaves will be added to each unit. In addition, a pavilion and computer room will be added to the complex. Furthermore, all Section 504 accessibility issues will be addressed and corrected as appropriate.
- **Property Location.** The property is on the west side of Memorial Drive about 1/2 mile southeast of downtown Reidsville. The property is in Tattnall County. Reidsville is in southeast Georgia. Reidsville is a relatively small Georgia town. There are few truly comparable properties in the area.
- Value Opinions Developed and Reported. There are a number of value opinions developed and reported in the appraisal report. In large part, this is due to the number of intended users who have similar, but not identical needs. The values that are not required by a specific intended user should be ignored.

## Land Uses and Development

The subject is located on Memorial Drive in the southeastern part of Reisdville. Memorial Drive is a connector street between South Main Street and Chandler Avenue. Memorial Drive dead ends at both streets. Users on Memorial Drive are commercial in nature. At the corner of Memorial Drive and Main Street uses include Tattnall County Farm Bureau, Optim Medical Center, Brannen Kennedy Funeral Home, Glen Cheney Attorney At Law, two Optim Medical Center buildings with doctor's offices, vacant land, All Safe Storage, LLC, Tattnall Healthcare Center, Quail Village (subject), Pineland Behavioral Health and Development Disability, vacant land, and Tattnall Counseling Center. Uses on Chandler Avenue are primarily single-family residential. Additional uses include Reidsville Elementary School, Burns Auto Parts, affordable housing.

### Immediate (Adjacent) Land Uses

North: To the north of the subject is single-family residential and undeveloped land.

East: To the east of the subject is a healthcare facility.

South: To the south of the subject is a self-storage facility.

West: To the west of the subject is single-family residential and undeveloped land.