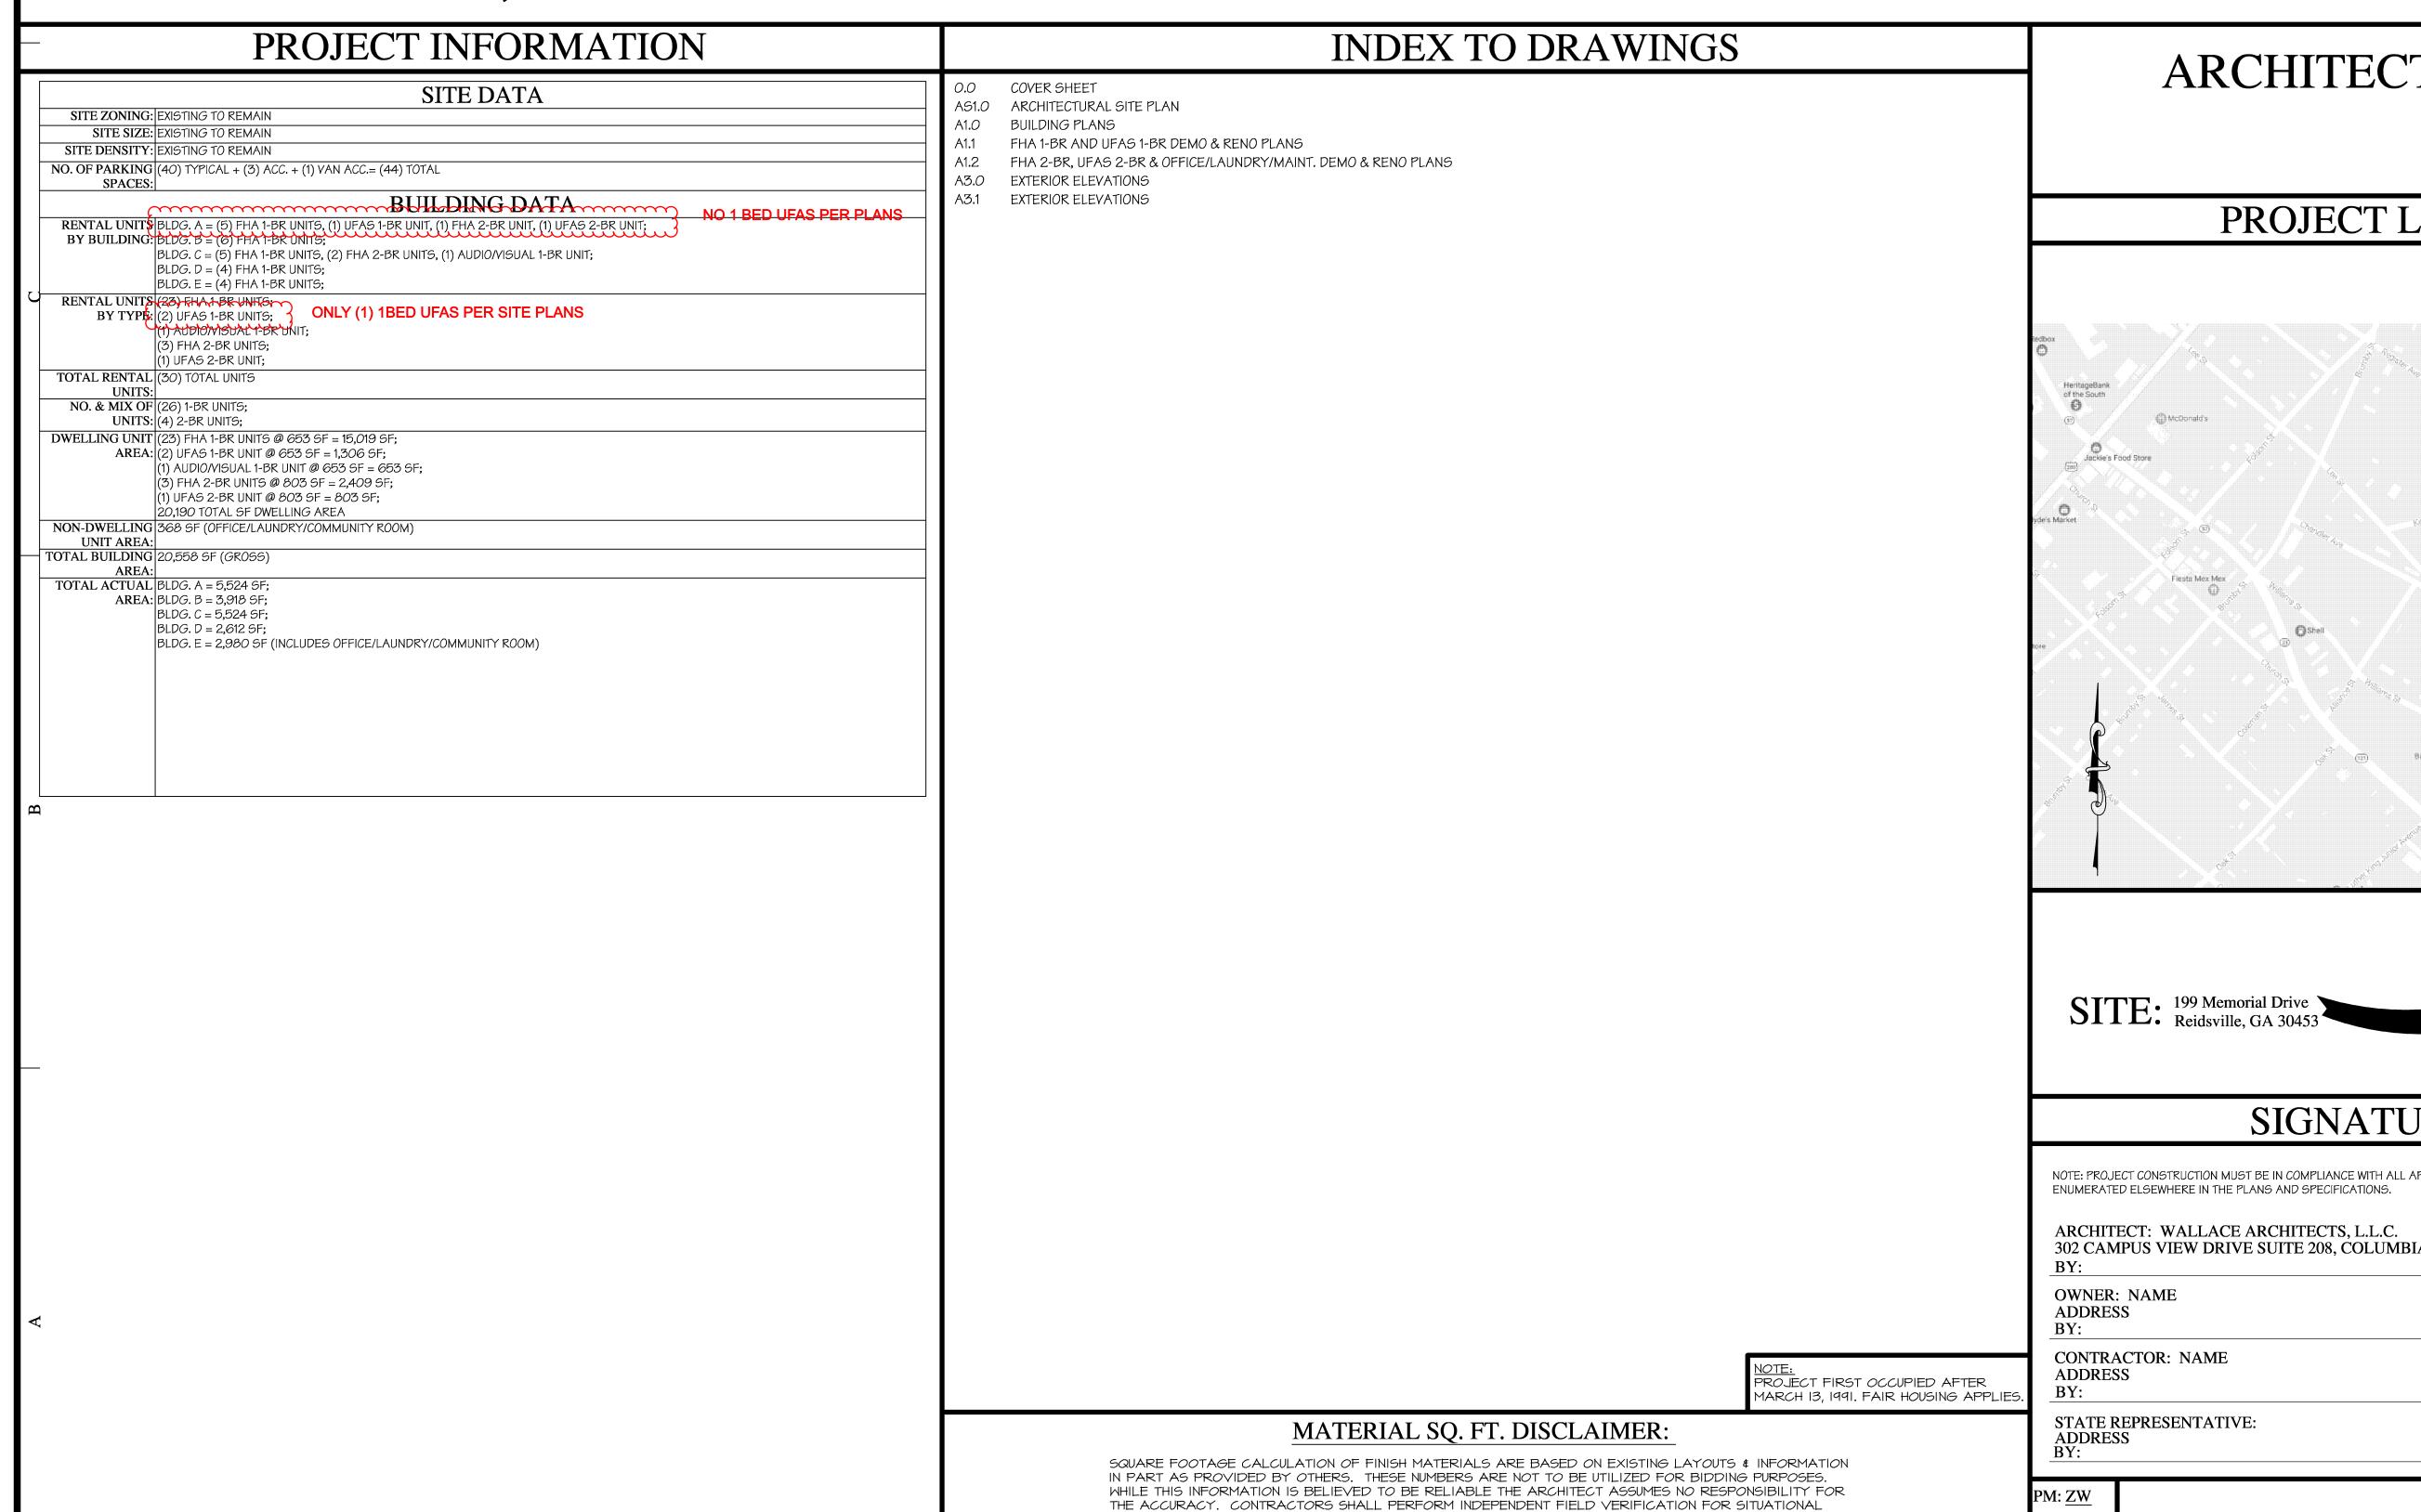

# **Executive Summary**

**Subject Real Estate Identification:** The subject is known as Quail Village and has an address of 199 Memorial Drive in Reidsville, Georgia. The complex operates as a Class C, subsidized income, age restricted (62+) property. Quail Village is on the west side of Memorial Drive about 1/2 mile southeast of downtown Reidsville. The property is in Tattnall County. Reidsville is in southeast Georgia.

The subject improvements include a 30-unit apartment complex (housed in 5 single-story buildings). The property includes one and two bedroom units. The improvements were built in 1994. The property is in average physical and functional condition. The 30 units total 20,190 sf. The property is currently 96.7% occupied. The subject site is  $\pm 2.600$  acres.

Existing Use of Real Estate: Apartment Complex

Highest and Best Use: Intensive Residential (current use)

Parcel Number/Legal Description: 038E 034B / MEMORIAL DRIVE LOT 1

Zoning: No zoning

USPAP Report Option: Appraisal report

#### Conclusions:

| As-is CRCU<br>Prospective (Renovated) CRCU         | Value 1 rents<br>Value 4 rents | 1 Bed, 1 Bath<br>425<br>490 | 2 Bed, 1 Bath<br>485<br>550 |
|----------------------------------------------------|--------------------------------|-----------------------------|-----------------------------|
| Value Opinions                                     |                                | Date of Value               | <u>Value</u>                |
| Value 1 - as conventional or unrestricted          | January 25, 2017               | \$1,080,000                 |                             |
| Value 2-RD - subject to restricted rents           | January 25, 2017               | \$970,000                   |                             |
| Value 3 - prospective, subject to restricted rents | February 1, 2019               | \$995,000                   |                             |
| Value 4 - prospective, as conventional or unrestri | February 1, 2019               | \$1,445,000                 |                             |
| Value 5 - Interest Credit Subsidy Value from assi  | December 22, 2017              | \$375,000                   |                             |
| Value 5 - Interest Credit Subsidy Value (New 53)   | February 1, 2019               | \$30,000                    |                             |
| Value 6 - LIHTC Value                              | February 1, 2019               | \$1,017,393                 |                             |
| Value 6 - State Tax Credit Value                   | February 1, 2019               | \$339,131                   |                             |
| Value 7 - Insurable Value                          | February 1, 2019               | \$1,530,215                 |                             |
| Value 8 - Land Value                               |                                | January 25, 2017            | \$75,000                    |

# **Comments Regarding Appraisal**

A number of comments regarding the subject and appraisal assignment are discussed below:

• **Property.** The subject is known as Quail Village and has an address of 199 Memorial Drive in Reidsville, Georgia. The property is a 30-unit apartment complex. The property includes one and two bedroom units. The complex operates as a Class C, restricted income, age restricted (62+) property. The improvements were built in 1994. Overall, the property is in average physical and functional condition.