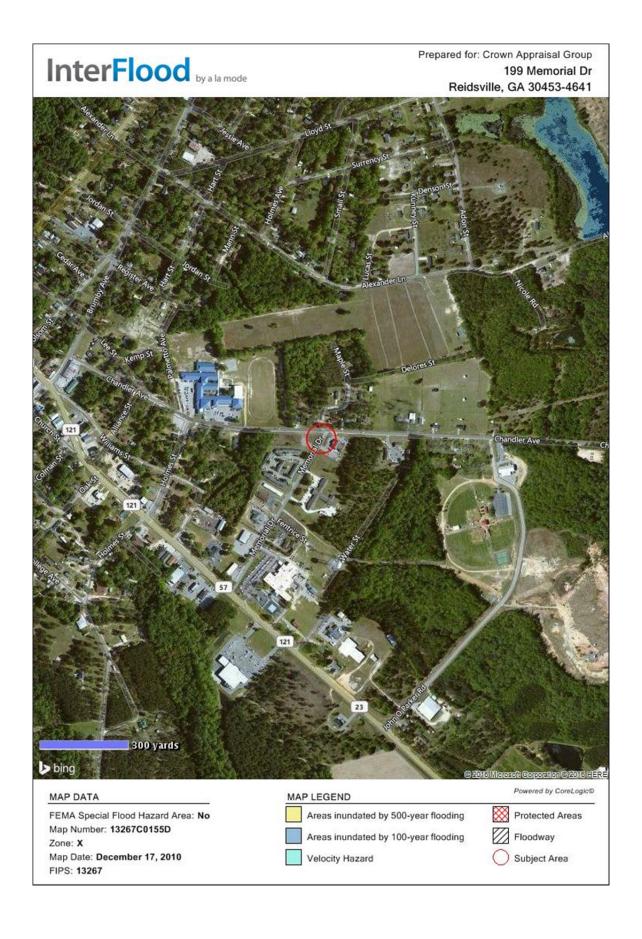

# **City Overview**

Reidsville is in Tattnall County, in the state of Georgia. Tattnall County is in the southeastern part of Georgia. The city of Reidsville is about 175 miles northeast of Atlanta, GA, about 100 miles southeast of Macon, GA, and about 70 miles west of Savannah, GA. The maps below show the subject's location within the state of Georgia, Tattnall County and Reidsville. The aerial below locates the property relative to downtown Reidsville.

## <u>Aerial</u>