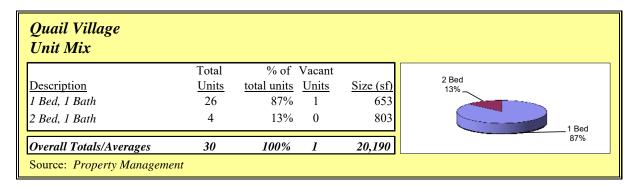

The subject improvements include a 30-unit apartment complex (housed in 5 single-story buildings). The property includes one and two bedroom units. The improvements were built in 1994. The property is in average physical and functional condition. The 30 units total 20,190 sf. The property is currently 96.7% occupied. The subject site is  $\pm 2.600$  acres.