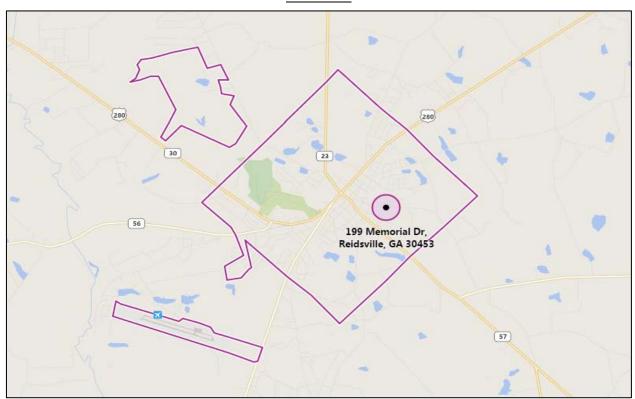

# **City Overview**

Reidsville is in Tattnall County, in the state of Georgia. Tattnall County is in the southeastern part of Georgia. The city of Reidsville is about 175 miles northeast of Atlanta, GA, about 100 miles southeast of Macon, GA, and about 70 miles west of Savannah, GA. The maps below show the subject's location within the state of Georgia, Tattnall County and Reidsville. The aerial below locates the property relative to downtown Reidsville.

## Reidsville

## <u>Aerial</u>