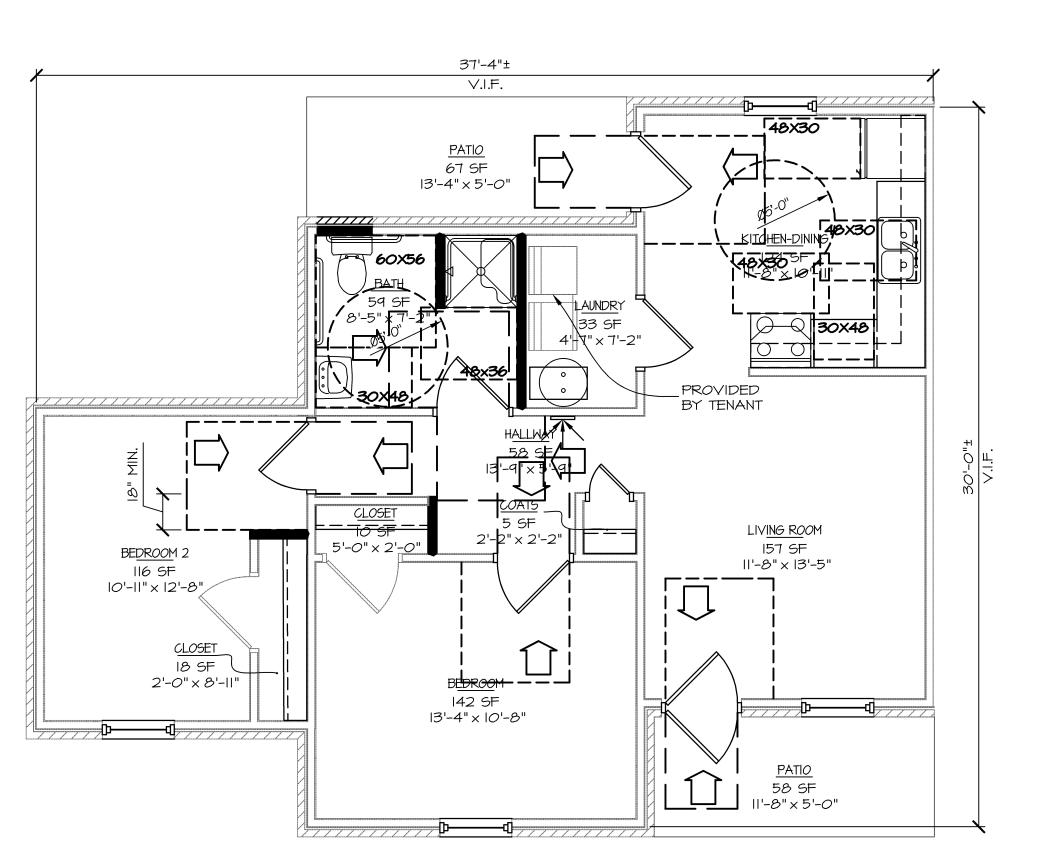

The subject improvements include a 30-unit apartment complex (housed in 5 single-story buildings). The property includes one and two bedroom units. The improvements were built in 1994. The property is in average physical and functional condition. The 30 units total 20,190 sf. The property is currently 96.7% occupied. The subject site is  $\pm 2.600$  acres.

# **Comments Regarding Appraisal**

A number of comments regarding the subject and appraisal assignment are discussed below:

• **Property.** The subject is known as Quail Village and has an address of 199 Memorial Drive in Reidsville, Georgia. The property is a 30-unit apartment complex. The property includes one and two bedroom units. The complex operates as a Class C, restricted income, age restricted (62+) property. The improvements were built in 1994. Overall, the property is in average physical and functional condition.