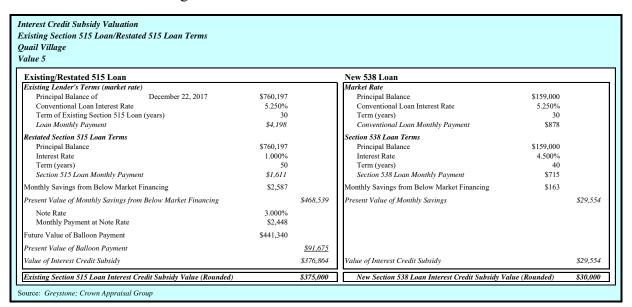

| Competitive Rent Comparable Unit Conclusions (CRC      | <i>U</i> )                     |                             |                             |
|--------------------------------------------------------|--------------------------------|-----------------------------|-----------------------------|
| As-is CRCU<br>Prospective (Renovated) CRCU             | Value 1 rents<br>Value 4 rents | 1 Bed, 1 Bath<br>425<br>490 | 2 Bed, 1 Bath<br>485<br>550 |
| Value Opinions                                         |                                | Date of Value               | <u>Value</u>                |
| Value 1 - as conventional or unrestricted              | January 25, 2017               | \$1,080,000                 |                             |
| Value 2-RD - subject to restricted rents               | January 25, 2017               | \$970,000                   |                             |
| Value 3 - prospective, subject to restricted rents     | February 1, 2019               | \$995,000                   |                             |
| Value 4 - prospective, as conventional or unrestricted | February 1, 2019               | \$1,445,000                 |                             |
| Value 5 - Interest Credit Subsidy Value from assuming  | December 22, 2017              | \$375,000                   |                             |
| Value 5 - Interest Credit Subsidy Value (New 538 Lo    | February 1, 2019               | \$30,000                    |                             |
| Value 6 - LIHTC Value                                  | February 1, 2019               | \$1,017,393                 |                             |
| Value 6 - State Tax Credit Value                       | February 1, 2019               | \$339,131                   |                             |
| Value 7 - Insurable Value                              | February 1, 2019               | \$1,530,215                 |                             |
| Value 8 - Land Value                                   |                                | January 25, 2017            | \$75,000                    |

#### Conclusions:

| As-is CRCU<br>Prospective (Renovated) CRCU         | Value 1 rents<br>Value 4 rents | 1 Bed, 1 Bath<br>425<br>490 | 2 Bed, 1 Bath<br>485<br>550 |
|----------------------------------------------------|--------------------------------|-----------------------------|-----------------------------|
| Value Opinions                                     |                                | Date of Value               | <u>Value</u>                |
| Value 1 - as conventional or unrestricted          | January 25, 2017               | \$1,080,000                 |                             |
| Value 2-RD - subject to restricted rents           | January 25, 2017               | \$970,000                   |                             |
| Value 3 - prospective, subject to restricted rents | February 1, 2019               | \$995,000                   |                             |
| Value 4 - prospective, as conventional or unrestri | February 1, 2019               | \$1,445,000                 |                             |
| Value 5 - Interest Credit Subsidy Value from assi  | December 22, 2017              | \$375,000                   |                             |
| Value 5 - Interest Credit Subsidy Value (New 53)   | February 1, 2019               | \$30,000                    |                             |
| Value 6 - LIHTC Value                              | February 1, 2019               | \$1,017,393                 |                             |
| Value 6 - State Tax Credit Value                   | February 1, 2019               | \$339,131                   |                             |
| Value 7 - Insurable Value                          | February 1, 2019               | \$1,530,215                 |                             |
| Value 8 - Land Value                               |                                | January 25, 2017            | \$75,000                    |