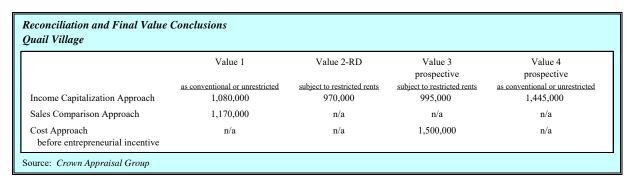

| Competitive Rent Comparable Unit Conclusions (CRC      | <i>U</i> )                     |                             |                             |
|--------------------------------------------------------|--------------------------------|-----------------------------|-----------------------------|
| As-is CRCU<br>Prospective (Renovated) CRCU             | Value 1 rents<br>Value 4 rents | 1 Bed, 1 Bath<br>425<br>490 | 2 Bed, 1 Bath<br>485<br>550 |
| Value Opinions                                         |                                | Date of Value               | <u>Value</u>                |
| Value 1 - as conventional or unrestricted              | January 25, 2017               | \$1,080,000                 |                             |
| Value 2-RD - subject to restricted rents               | January 25, 2017               | \$970,000                   |                             |
| Value 3 - prospective, subject to restricted rents     | February 1, 2019               | \$995,000                   |                             |
| Value 4 - prospective, as conventional or unrestricted | February 1, 2019               | \$1,445,000                 |                             |
| Value 5 - Interest Credit Subsidy Value from assuming  | December 22, 2017              | \$375,000                   |                             |
| Value 5 - Interest Credit Subsidy Value (New 538 Lo    | February 1, 2019               | \$30,000                    |                             |
| Value 6 - LIHTC Value                                  | February 1, 2019               | \$1,017,393                 |                             |
| Value 6 - State Tax Credit Value                       | February 1, 2019               | \$339,131                   |                             |
| Value 7 - Insurable Value                              | February 1, 2019               | \$1,530,215                 |                             |
| Value 8 - Land Value                                   |                                | January 25, 2017            | \$75,000                    |

#### Conclusions:

| As-is CRCU<br>Prospective (Renovated) CRCU         | Value 1 rents<br>Value 4 rents | 1 Bed, 1 Bath<br>425<br>490 | 2 Bed, 1 Bath<br>485<br>550 |
|----------------------------------------------------|--------------------------------|-----------------------------|-----------------------------|
| Value Opinions                                     |                                | Date of Value               | <u>Value</u>                |
| Value 1 - as conventional or unrestricted          | January 25, 2017               | \$1,080,000                 |                             |
| Value 2-RD - subject to restricted rents           | January 25, 2017               | \$970,000                   |                             |
| Value 3 - prospective, subject to restricted rents | February 1, 2019               | \$995,000                   |                             |
| Value 4 - prospective, as conventional or unrestri | February 1, 2019               | \$1,445,000                 |                             |
| Value 5 - Interest Credit Subsidy Value from assi  | December 22, 2017              | \$375,000                   |                             |
| Value 5 - Interest Credit Subsidy Value (New 53)   | February 1, 2019               | \$30,000                    |                             |
| Value 6 - LIHTC Value                              | February 1, 2019               | \$1,017,393                 |                             |
| Value 6 - State Tax Credit Value                   | February 1, 2019               | \$339,131                   |                             |
| Value 7 - Insurable Value                          | February 1, 2019               | \$1,530,215                 |                             |
| Value 8 - Land Value                               |                                | January 25, 2017            | \$75,000                    |