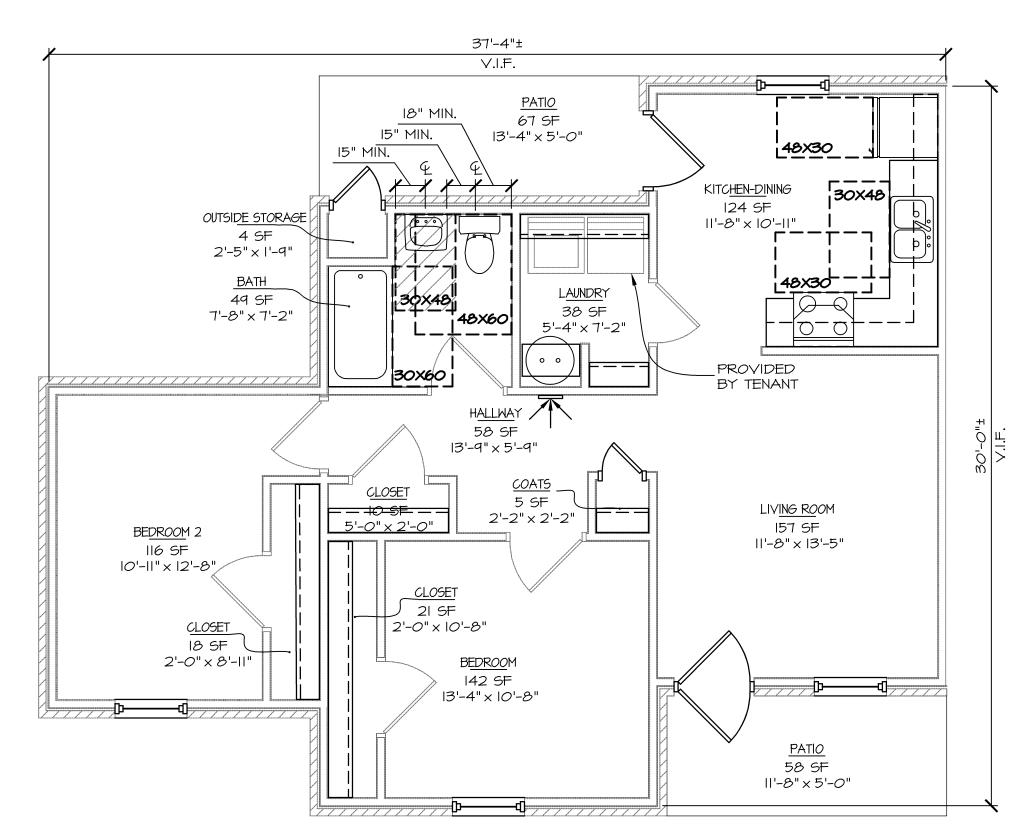

The subject improvements include a 30-unit apartment complex (housed in 5 single-story buildings). The property includes one and two bedroom units. The improvements were built in 1994. The property is in average physical and functional condition. The 30 units total 20,190 sf. The property is currently 96.7% occupied. The subject site is  $\pm 2.600$  acres.

# **Comments Regarding Appraisal**

A number of comments regarding the subject and appraisal assignment are discussed below:

• **Property.** The subject is known as Quail Village and has an address of 199 Memorial Drive in Reidsville, Georgia. The property is a 30-unit apartment complex. The property includes one and two bedroom units. The complex operates as a Class C, restricted income, age restricted (62+) property. The improvements were built in 1994. Overall, the property is in average physical and functional condition.