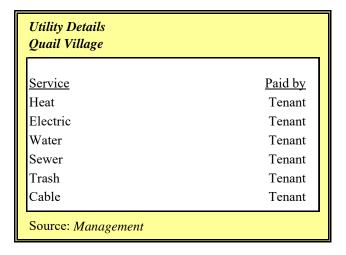

Market value, subject to restricted rents, refers only to the value of the subject real estate, as restricted, and excludes the value of any favorable financing. The market value, subject to restricted rents, is based on a pro forma that projects income, vacancy, operating expenses, and reserves for the property under a restricted (subsidized) scenario. This restricted pro forma includes the scheduled restricted rents, a vacancy and collection loss factor that reflects any rental assistance (RA) or Section 8, and operating expenses and reserves projected for the subject as a subsidized property. Subsidized apartments typically experience higher management, auditing, and bookkeeping expenses, relative to similar conventional apartments, but often have lower real estate tax expenses.