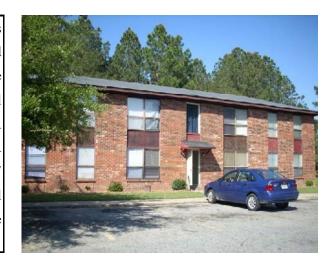

#### General Data

Property Name: Glenwood Apts Property Address: 102-106 Pecan Rd City: Glennville County: Tattnall MSA: Not in a MSA State: GA Zip: 30427 Renter Segmentation: General Rent Structure: Market Rate

#### **Other Comments**

Glenwood Apts is located east of US 25/US 301/SR 23/SR 57 and on the south side of CR 342/Pecan Rd, about 2 miles southwest of downtown Glennville. Typical lease term is 1 year. Shorter lease terms are available with management consent. There is minimal turnover.