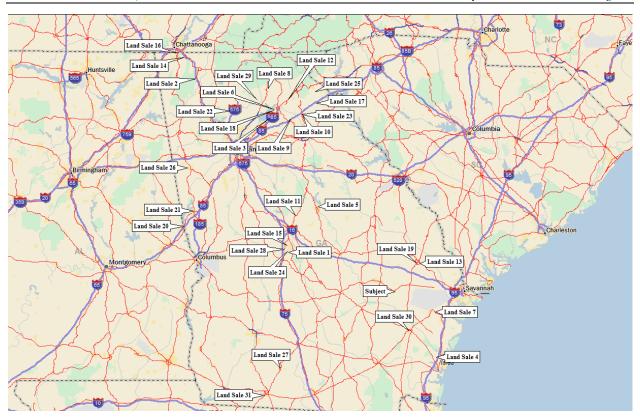

## **Supply Side Analysis - Competitive Properties Survey**

A survey of multi-family complexes is detailed on the following pages. The map below shows the locations of the rent comparables and the subject. Given the relatively small population in the market area, there are few apartment properties, and it was necessary to use properties that are somewhat geographically distant.