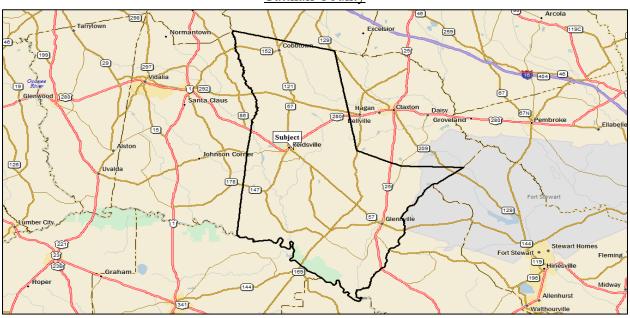

# **City Overview**

Reidsville is in Tattnall County, in the state of Georgia. Tattnall County is in the southeastern part of Georgia. The city of Reidsville is about 175 miles northeast of Atlanta, GA, about 100 miles southeast of Macon, GA, and about 70 miles west of Savannah, GA. The maps below show the subject's location within the state of Georgia, Tattnall County and Reidsville. The aerial below locates the property relative to downtown Reidsville.

#### **Tattnall County**