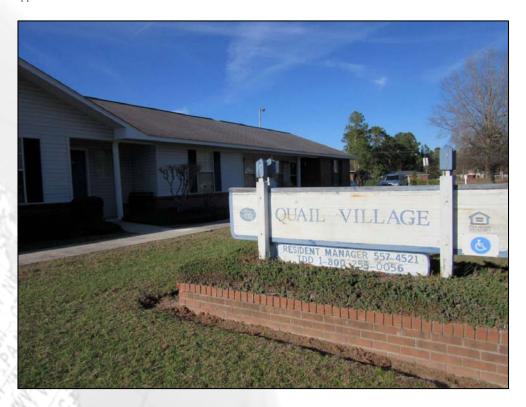

# **Executive Summary**

**Subject Real Estate Identification:** The subject is known as Quail Village and has an address of 199 Memorial Drive in Reidsville, Georgia. The complex operates as a Class C, subsidized income, age restricted (62+) property. Quail Village is on the west side of Memorial Drive about 1/2 mile southeast of downtown Reidsville. The property is in Tattnall County. Reidsville is in southeast Georgia.

The subject improvements include a 30-unit apartment complex (housed in 5 single-story buildings). The property includes one and two bedroom units. The improvements were built in 1994. The property is in average physical and functional condition. The 30 units total 20,190 sf. The property is currently 96.7% occupied. The subject site is  $\pm 2.600$  acres.

# **Comments Regarding Appraisal**

A number of comments regarding the subject and appraisal assignment are discussed below:

• **Property.** The subject is known as Quail Village and has an address of 199 Memorial Drive in Reidsville, Georgia. The property is a 30-unit apartment complex. The property includes one and two bedroom units. The complex operates as a Class C, restricted income, age restricted (62+) property. The improvements were built in 1994. Overall, the property is in average physical and functional condition.