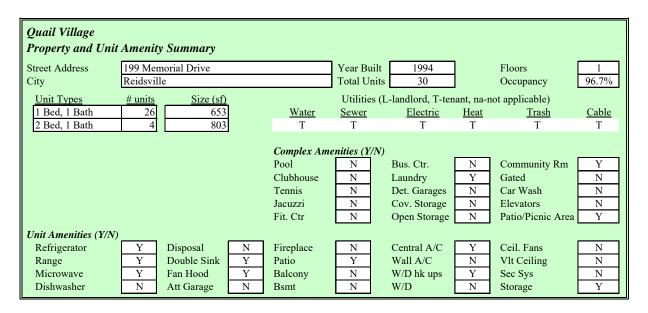

# **Executive Summary**

**Subject Real Estate Identification:** The subject is known as Quail Village and has an address of 199 Memorial Drive in Reidsville, Georgia. The complex operates as a Class C, subsidized income, age restricted (62+) property. Quail Village is on the west side of Memorial Drive about 1/2 mile southeast of downtown Reidsville. The property is in Tattnall County. Reidsville is in southeast Georgia.

The subject improvements include a 30-unit apartment complex (housed in 5 single-story buildings). The property includes one and two bedroom units. The improvements were built in 1994. The property is in average physical and functional condition. The 30 units total 20,190 sf. The property is currently 96.7% occupied. The subject site is  $\pm 2.600$  acres.

# **Comments Regarding Appraisal**

A number of comments regarding the subject and appraisal assignment are discussed below:

• **Property.** The subject is known as Quail Village and has an address of 199 Memorial Drive in Reidsville, Georgia. The property is a 30-unit apartment complex. The property includes one and two bedroom units. The complex operates as a Class C, restricted income, age restricted (62+) property. The improvements were built in 1994. Overall, the property is in average physical and functional condition.