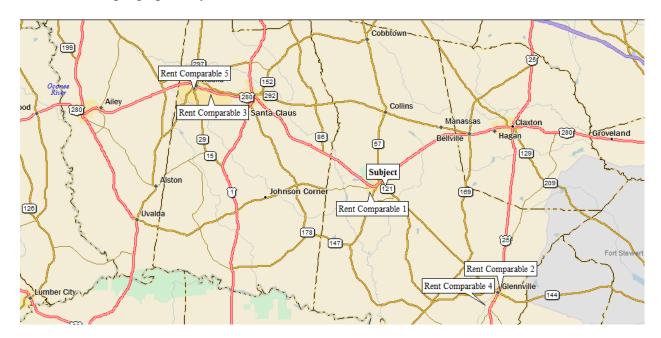

## **Supply Side Analysis - Competitive Properties Survey**

A survey of multi-family complexes is detailed on the following pages. The map below shows the locations of the rent comparables and the subject. Given the relatively small population in the market area, there are few apartment properties, and it was necessary to use properties that are somewhat geographically distant.