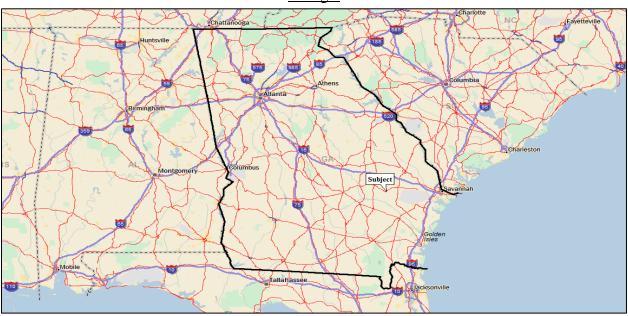

# **City Overview**

Reidsville is in Tattnall County, in the state of Georgia. Tattnall County is in the southeastern part of Georgia. The city of Reidsville is about 175 miles northeast of Atlanta, GA, about 100 miles southeast of Macon, GA, and about 70 miles west of Savannah, GA. The maps below show the subject's location within the state of Georgia, Tattnall County and Reidsville. The aerial below locates the property relative to downtown Reidsville.

## Georgia