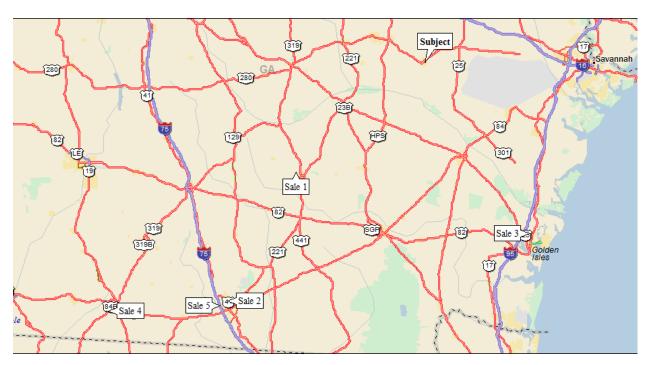

## **Supply Side Analysis - Competitive Properties Survey**

A survey of multi-family complexes is detailed on the following pages. The map below shows the locations of the rent comparables and the subject. Given the relatively small population in the market area, there are few apartment properties, and it was necessary to use properties that are somewhat geographically distant.