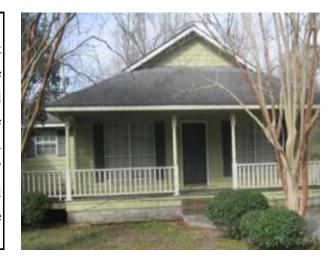

#### General Data

| Property Name:       | San Reid          |
|----------------------|-------------------|
| Property Address:    | 196 Industrial Dr |
| City:                | Reidsville        |
| County:              | Tattnall          |
| MSA:                 | Not in a MSA      |
| State:               | GA                |
| Zip:                 | 30453             |
| Renter Segmentation: | General           |
| Rent Structure:      | Market Rate       |
|                      |                   |

#### **Other Comments**

The property is a 26-unit apartment complex located along Industrial Drive just one mile inside the SR 147 and SR 56 split in Reidsville. This location is about a half a mile southwest of US 280 and it is about one mile southwest of downtown Reidsville. Typical lease term is 1 year. Shorter lease terms are available with management consent. There is minimal turnover.