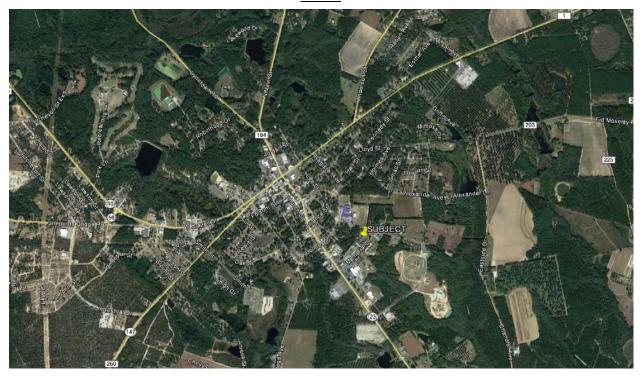

# **City Overview**

Reidsville is in Tattnall County, in the state of Georgia. Tattnall County is in the southeastern part of Georgia. The city of Reidsville is about 175 miles northeast of Atlanta, GA, about 100 miles southeast of Macon, GA, and about 70 miles west of Savannah, GA. The maps below show the subject's location within the state of Georgia, Tattnall County and Reidsville. The aerial below locates the property relative to downtown Reidsville.

## Land Uses and Development

The subject is located on Memorial Drive in the southeastern part of Reisdville. Memorial Drive is a connector street between South Main Street and Chandler Avenue. Memorial Drive dead ends at both streets. Users on Memorial Drive are commercial in nature. At the corner of Memorial Drive and Main Street uses include Tattnall County Farm Bureau, Optim Medical Center, Brannen Kennedy Funeral Home, Glen Cheney Attorney At Law, two Optim Medical Center buildings with doctor's offices, vacant land, All Safe Storage, LLC, Tattnall Healthcare Center, Quail Village (subject), Pineland Behavioral Health and Development Disability, vacant land, and Tattnall Counseling Center. Uses on Chandler Avenue are primarily single-family residential. Additional uses include Reidsville Elementary School, Burns Auto Parts, affordable housing.

### Immediate (Adjacent) Land Uses

North: To the north of the subject is single-family residential and undeveloped land.

East: To the east of the subject is a healthcare facility.

South: To the south of the subject is a self-storage facility.

West: To the west of the subject is single-family residential and undeveloped land.