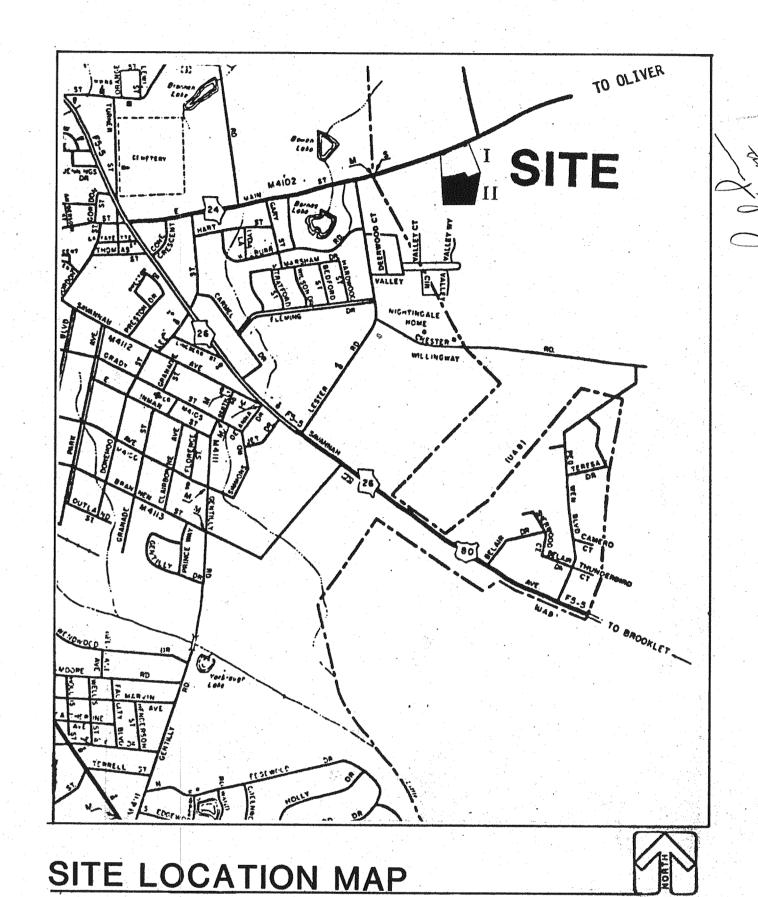

# **City Overview**

Statesboro is located in Bulloch County, in the state of Georgia. Bulloch County is located in southeast Georgia. The city of Statesboro is about 50 miles northwest of Savannah, Georgia, 110 miles southwest of Charleston, South Carolina, 70 miles south of Augusta, Georgia, and 110 miles southeast of Macon, Georgia. The maps below show the subject's location within the state of Georgia, Bulloch County and Statesboro. The aerial below locates the property relative to downtown Statesboro.

## **Physical Boundaries**

Statesboro is roughly bordered by J C Hardy Road to the north, Beasley Road to the east, Bird Road to the south, and Cypress Lake Road to the west.

### Immediate (Adjacent) Land Uses

North: To the north of the subject is single-family and multi-family residential.

East: To the east of the subject is vacant land.

South: To the south of the subject is single-family and multi-family residential.

West: To the west of the subject is multi-family residential.