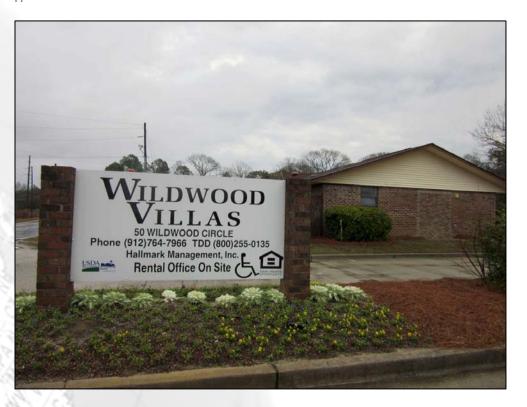

## Wildwood Villas - Phase II

54 Wildwood Circle 58-unit apartment complex Statesboro, Georgia

Date of Report: April 6, 2017

Re: Wildwood Villas - Phase II 54 Wildwood Circle Statesboro, Georgia

Dear Debi Martin:

At your request, Andy Moye has completed an inspection and analysis of the referenced property for the purpose of developing and reporting an opinion of value for the property. The specific real property interest, real estate, type of report, and type of value are detailed within the body of the accompanying report. The accompanying report has been prepared in conformance with the requirements established by the Appraisal Institute. The appraisal is in conformance with USPAP requirements. The liability of Crown Appraisal Group, Inc. and its employees is limited to the fee collected for the preparation of the appraisal report. There is no accountability or liability to any third party. Based on discussions with market participants, the marketing period and exposure period for the property is estimated at 12 months. The following summarizes the interest being appraised, types of values, effective dates of values, and value opinions.

# **Executive Summary**

Subject Real Estate Identification: The subject is known as Wildwood Villas - Phase II and has an address of 54 Wildwood Circle in Statesboro, Georgia. The complex operates as a Class C, subsidized income, age restricted (62+) property. Wildwood Villas - Phase II is on the south side of East Main Street about 1.5 miles east of downtown Statesboro. The property is in Bulloch County. Statesboro is in southeast Georgia.

The subject improvements include a 58-unit apartment complex (housed in 10 single-story buildings). The property includes one and two bedroom units. The improvements were built in 1988. The property is in average physical and functional condition. The 58 units total 38,097 sf. The property is currently 100% occupied. The subject site is  $\pm 4.53$  acres.