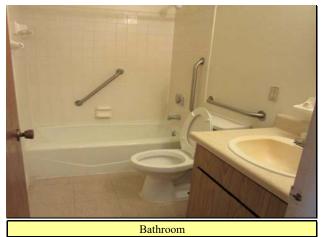

The subject improvements include a 58-unit apartment complex (housed in 10 single-story buildings). The property includes one and two bedroom units. The improvements were built in 1988. The property is in average physical and functional condition. The 58 units total 38,097 sf. The property is currently 100% occupied. The subject site is  $\pm 4.53$  acres.

# **Comments Regarding Appraisal**

A number of comments regarding the subject and appraisal assignment are discussed below:

• **Property.** The subject is known as Wildwood Villas - Phase II and has an address of 54 Wildwood Circle in Statesboro, Georgia. The property is a 58-unit apartment complex. The property includes one and two bedroom units. The complex operates as a Class C, restricted income, age restricted (62+) property. The improvements were built in 1988. Overall, the property is in average physical and functional condition.