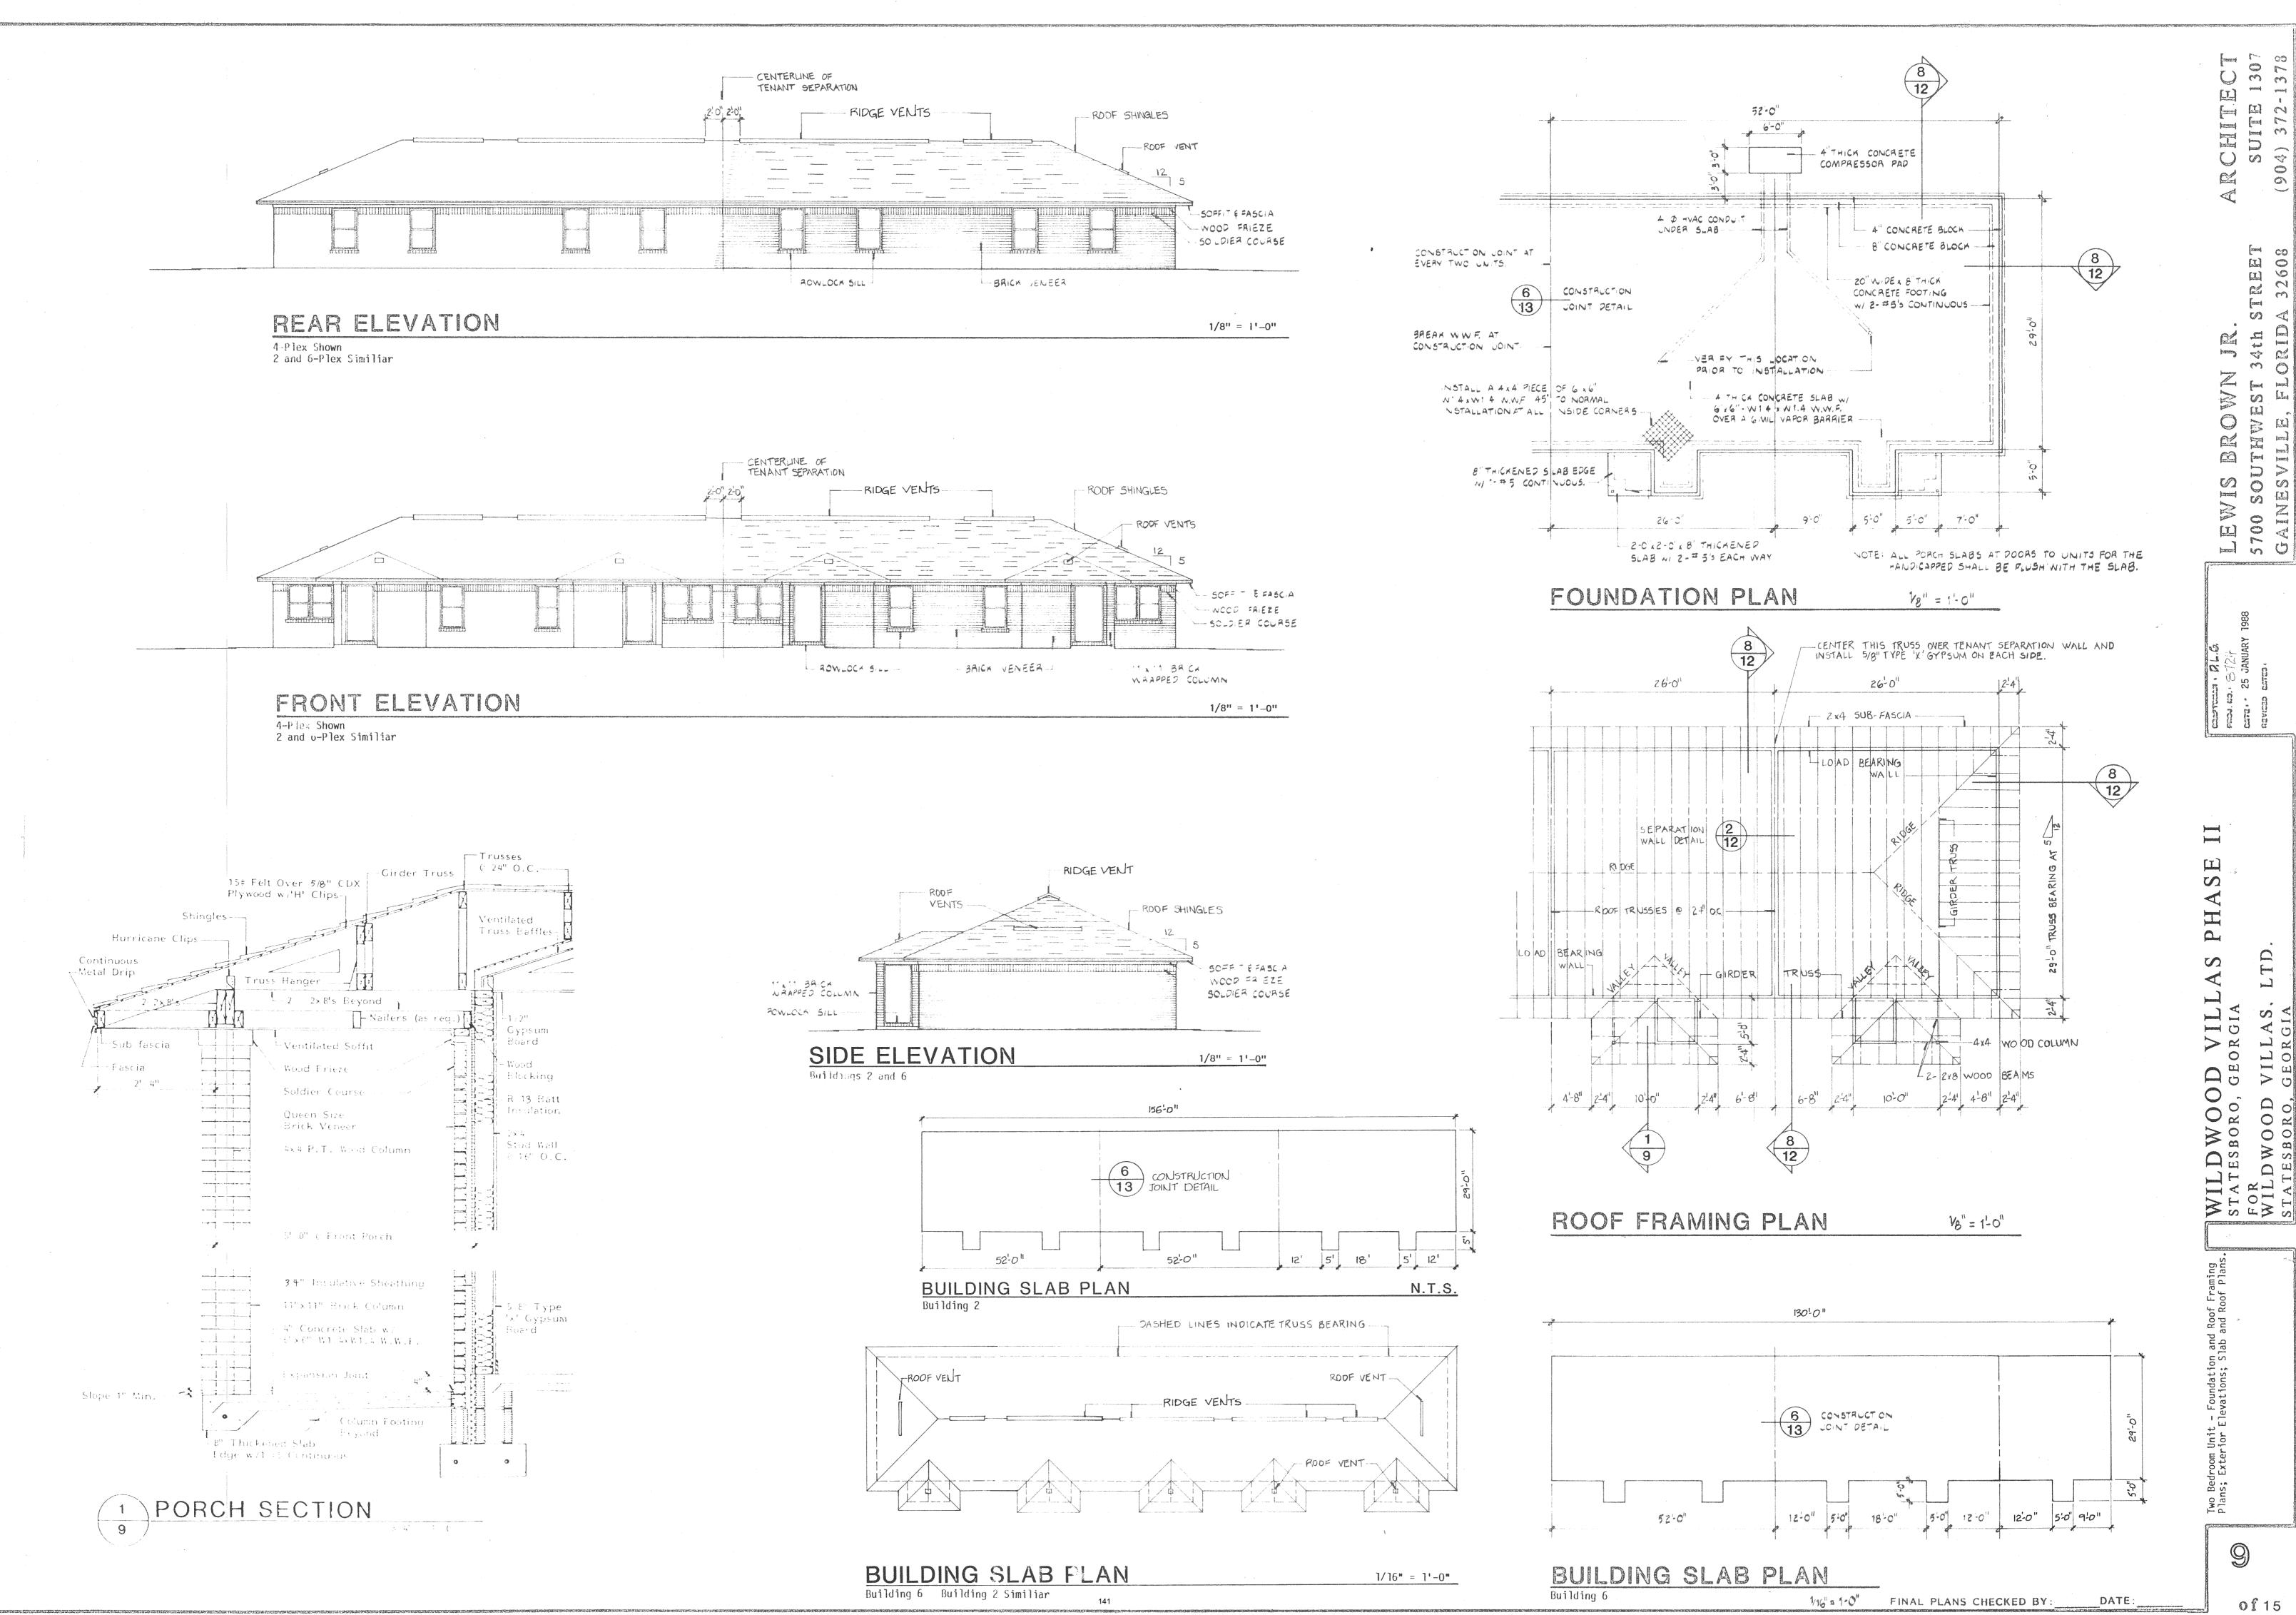

The subject improvements include a 58-unit apartment complex (housed in 10 single-story buildings). The property includes one and two bedroom units. The improvements were built in 1988. The property is in average physical and functional condition. The 58 units total 38,097 sf. The property is currently 100% occupied. The subject site is  $\pm 4.53$  acres.

# **Comments Regarding Appraisal**

A number of comments regarding the subject and appraisal assignment are discussed below:

• **Property.** The subject is known as Wildwood Villas - Phase II and has an address of 54 Wildwood Circle in Statesboro, Georgia. The property is a 58-unit apartment complex. The property includes one and two bedroom units. The complex operates as a Class C, restricted income, age restricted (62+) property. The improvements were built in 1988. Overall, the property is in average physical and functional condition.