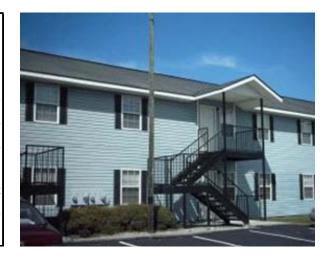

#### General Data

Property Name: Eagle Villas Property Address: 222 Lanier Dr City: Statesboro County: Bulloch MSA: Not in a MSA State: GA Zip: 30458 Renter Segmentation: General Rent Structure: Market Rate

#### **Property Data**

Year Built: 1993 1 1.0 Garden 550 76 \$325 \$0.59
Size (Number of Units): 76

N Firenlace

Rentable Size (rsf): 41,800 Site Size (acres): 0.420 Density (units/acre): 181.0 Occ. At Time Of Survey: 94.7% Floors: 2

#### **Other Comments**

The Eagle Villas is located north of US 301 on the east side of Lanier Dr about 3 miles south of downtown Statesboro. At the time of the survey, the property contact stated that they did not require a deposit in order to move in which is typically a month's rent. Typical lease term is 1 year. Shorter lease terms are available with management consent. There is minimal turnover.