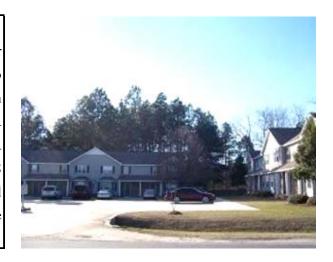

#### General Data

Property Name: Seasons Apts Property Address: 819 Robin Hood Trail City: Statesboro County: Bulloch MSA: Not in a MSA State: GA Zip: 30458 Renter Segmentation: Student Rent Structure: Market Rate

**Property Data** 

Year Built: Bedrooms Baths Type Size (rsf) Units Rent Rent/rsf 2 2.0 Garden 765 96 \$595 \$0.78

Size (Number of Units): 96
Rentable Size (rsf): 73,440
Gross Size (gsf): 76,284
Site Size (acres): 5.230
Density (units/acre): 18.4
Occ. At Time Of Survey: 98.0%

Floors: 2

Property Design: Walk Up Exterior: Siding

Landlord Paid Utilities

| N | Cable    | Y | Sewer |
|---|----------|---|-------|
| N | Electric | Y | Trash |
| - | Gas      | Y | Water |