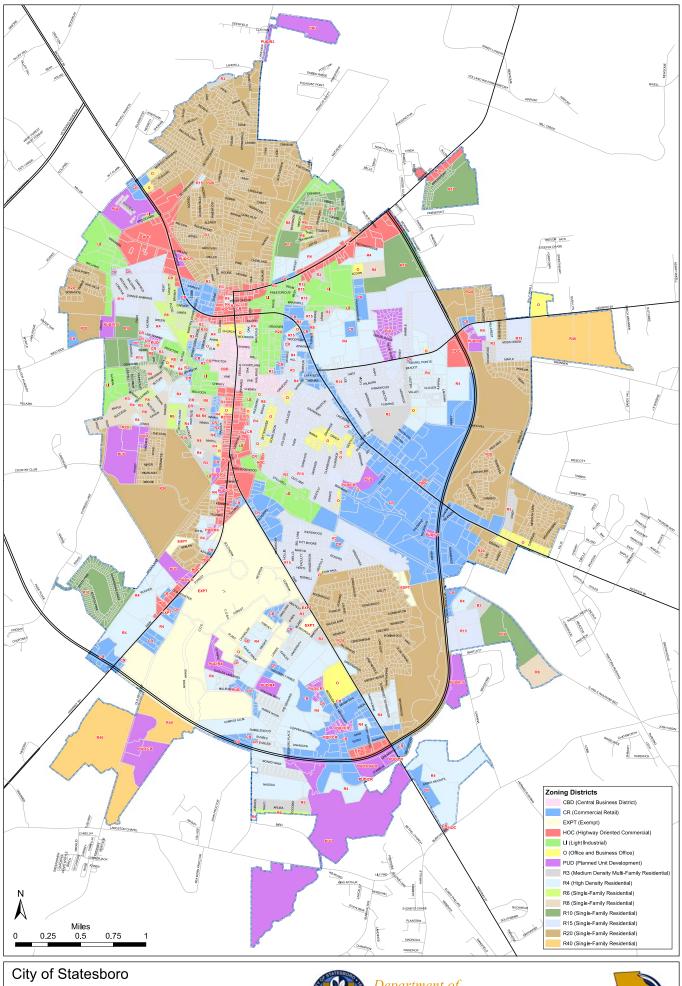

Existing Use of Real Estate: Apartment Complex

Highest and Best Use: Intensive Residential (current use)

Parcel Number/Legal Description: MS82000037A000 / 4.53 AC/HWY 24

Zoning: R4 - High Density Residential