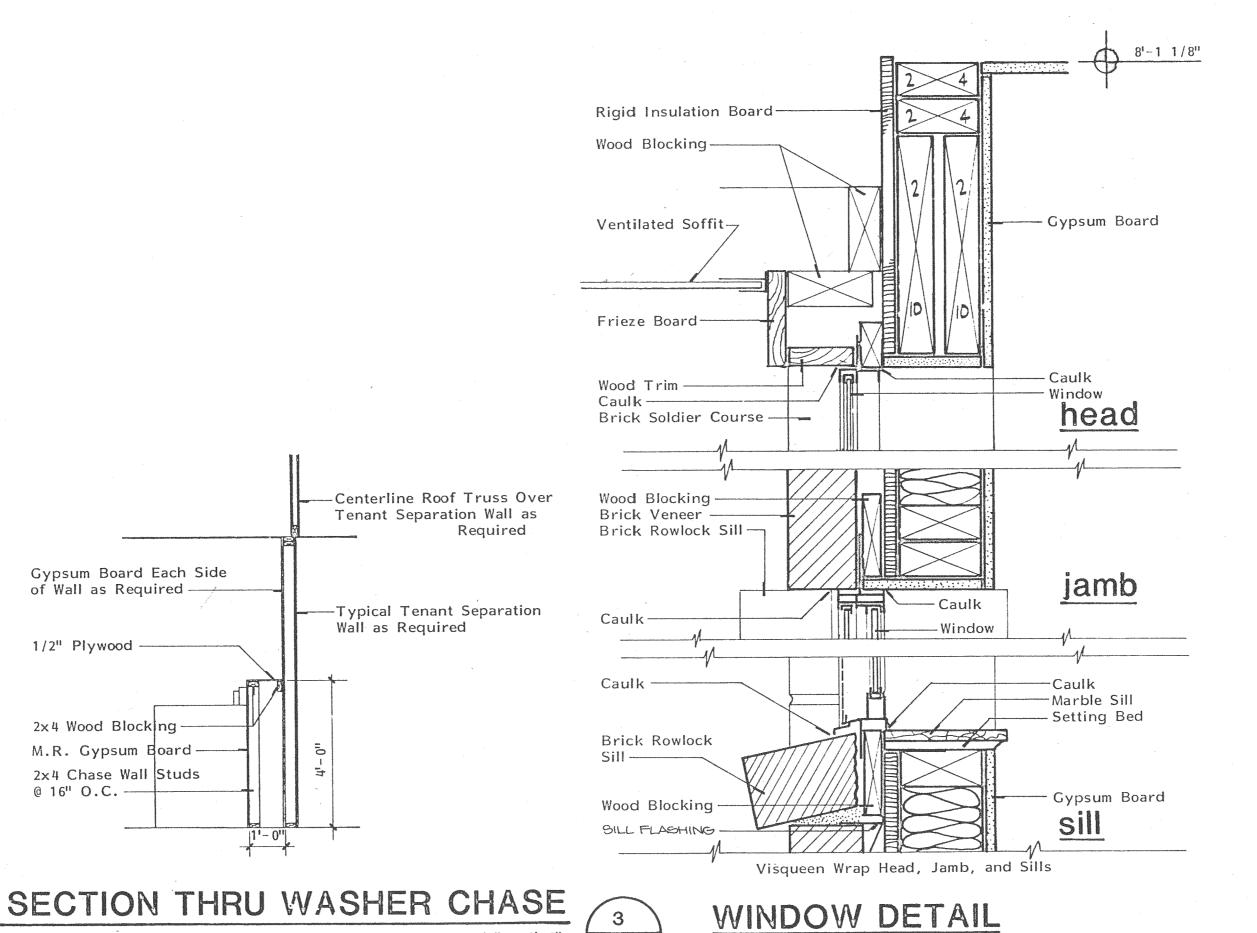

CONCRETE FOR ALL REACTION BLOCKS.

# REACTION BLOCK DETAILS





- LOTES: 1) P.V.C. PIPE SHALL REQUIRE AN INSULAPED

  COPPER WIRE TAPED EVERY TEN FEET ON BOT
  10M OF THE PIPE AND WRAPPED AROUND EACH

  FIRE HYDRANT AT FINAL GRADE. THE WIRE

  SHALL BE CONTINUOUS AND ALL CONVECTIONS

  TAPED.
  - 2) DEPTH OF PIPE MAY BE FIELD ADJUSTED TO MEET SPECIAL CONDITIONS AS DETERMINED BY INSPECTOR.
  - 3) INSTALL LINE MARKER TAPE IN TOP 18" OF TRENCH

# WATER MAIN INSTALLATION



POLYBUTYLENE TUBING TAP DETAIL



FIRE HYDRANT ASSEMBLY AND

GATE VALVE INSTALLATION



BLOW - OFF ASSEMBLY



# STANDARD MANHOLE CONSTRUCTION



SEWER MAIN CLEAN-OUT DETAIL



4

of 015



of 15





FINAL PLANS CHECKED BY: DATE





32608

S

ET N

of 15





of 15



WILD WOOI STATESBORO, G FOR WILDWOOD STATESBORO,





— Double Top Plate -2xWood Headers 2x8 Blocking Min 8" —1-2x4 Jack for Rough Openings Less Than 6'-0" 2-2x4 Jacks for Rough Openings Over 6'0" Wide -2x4 Stud -2x4 Sill - 2x4 Cripple -2x4 P.T. Sole Plate

Tenant Separation Wall as

—Typical Tenant Separation

Wall as Required

Required

13





|    | HANDICAF | PED UN                                   |           |
|----|----------|------------------------------------------|-----------|
| 7  | DOOR     | SILL                                     | DETAIL    |
| 13 |          | ti t | 3" = 1'0" |
|    |          |                                          |           |

Gypsum Board Each Side of Wall as Required

1/2" Plywood -

@ 16" O.C. —

2x4 Wood Blocking-

M.R. Gypsum Board-2x4 Chase Wall Studs

AF 38740

13

2x4 Stud Wall —

1/2" Moi