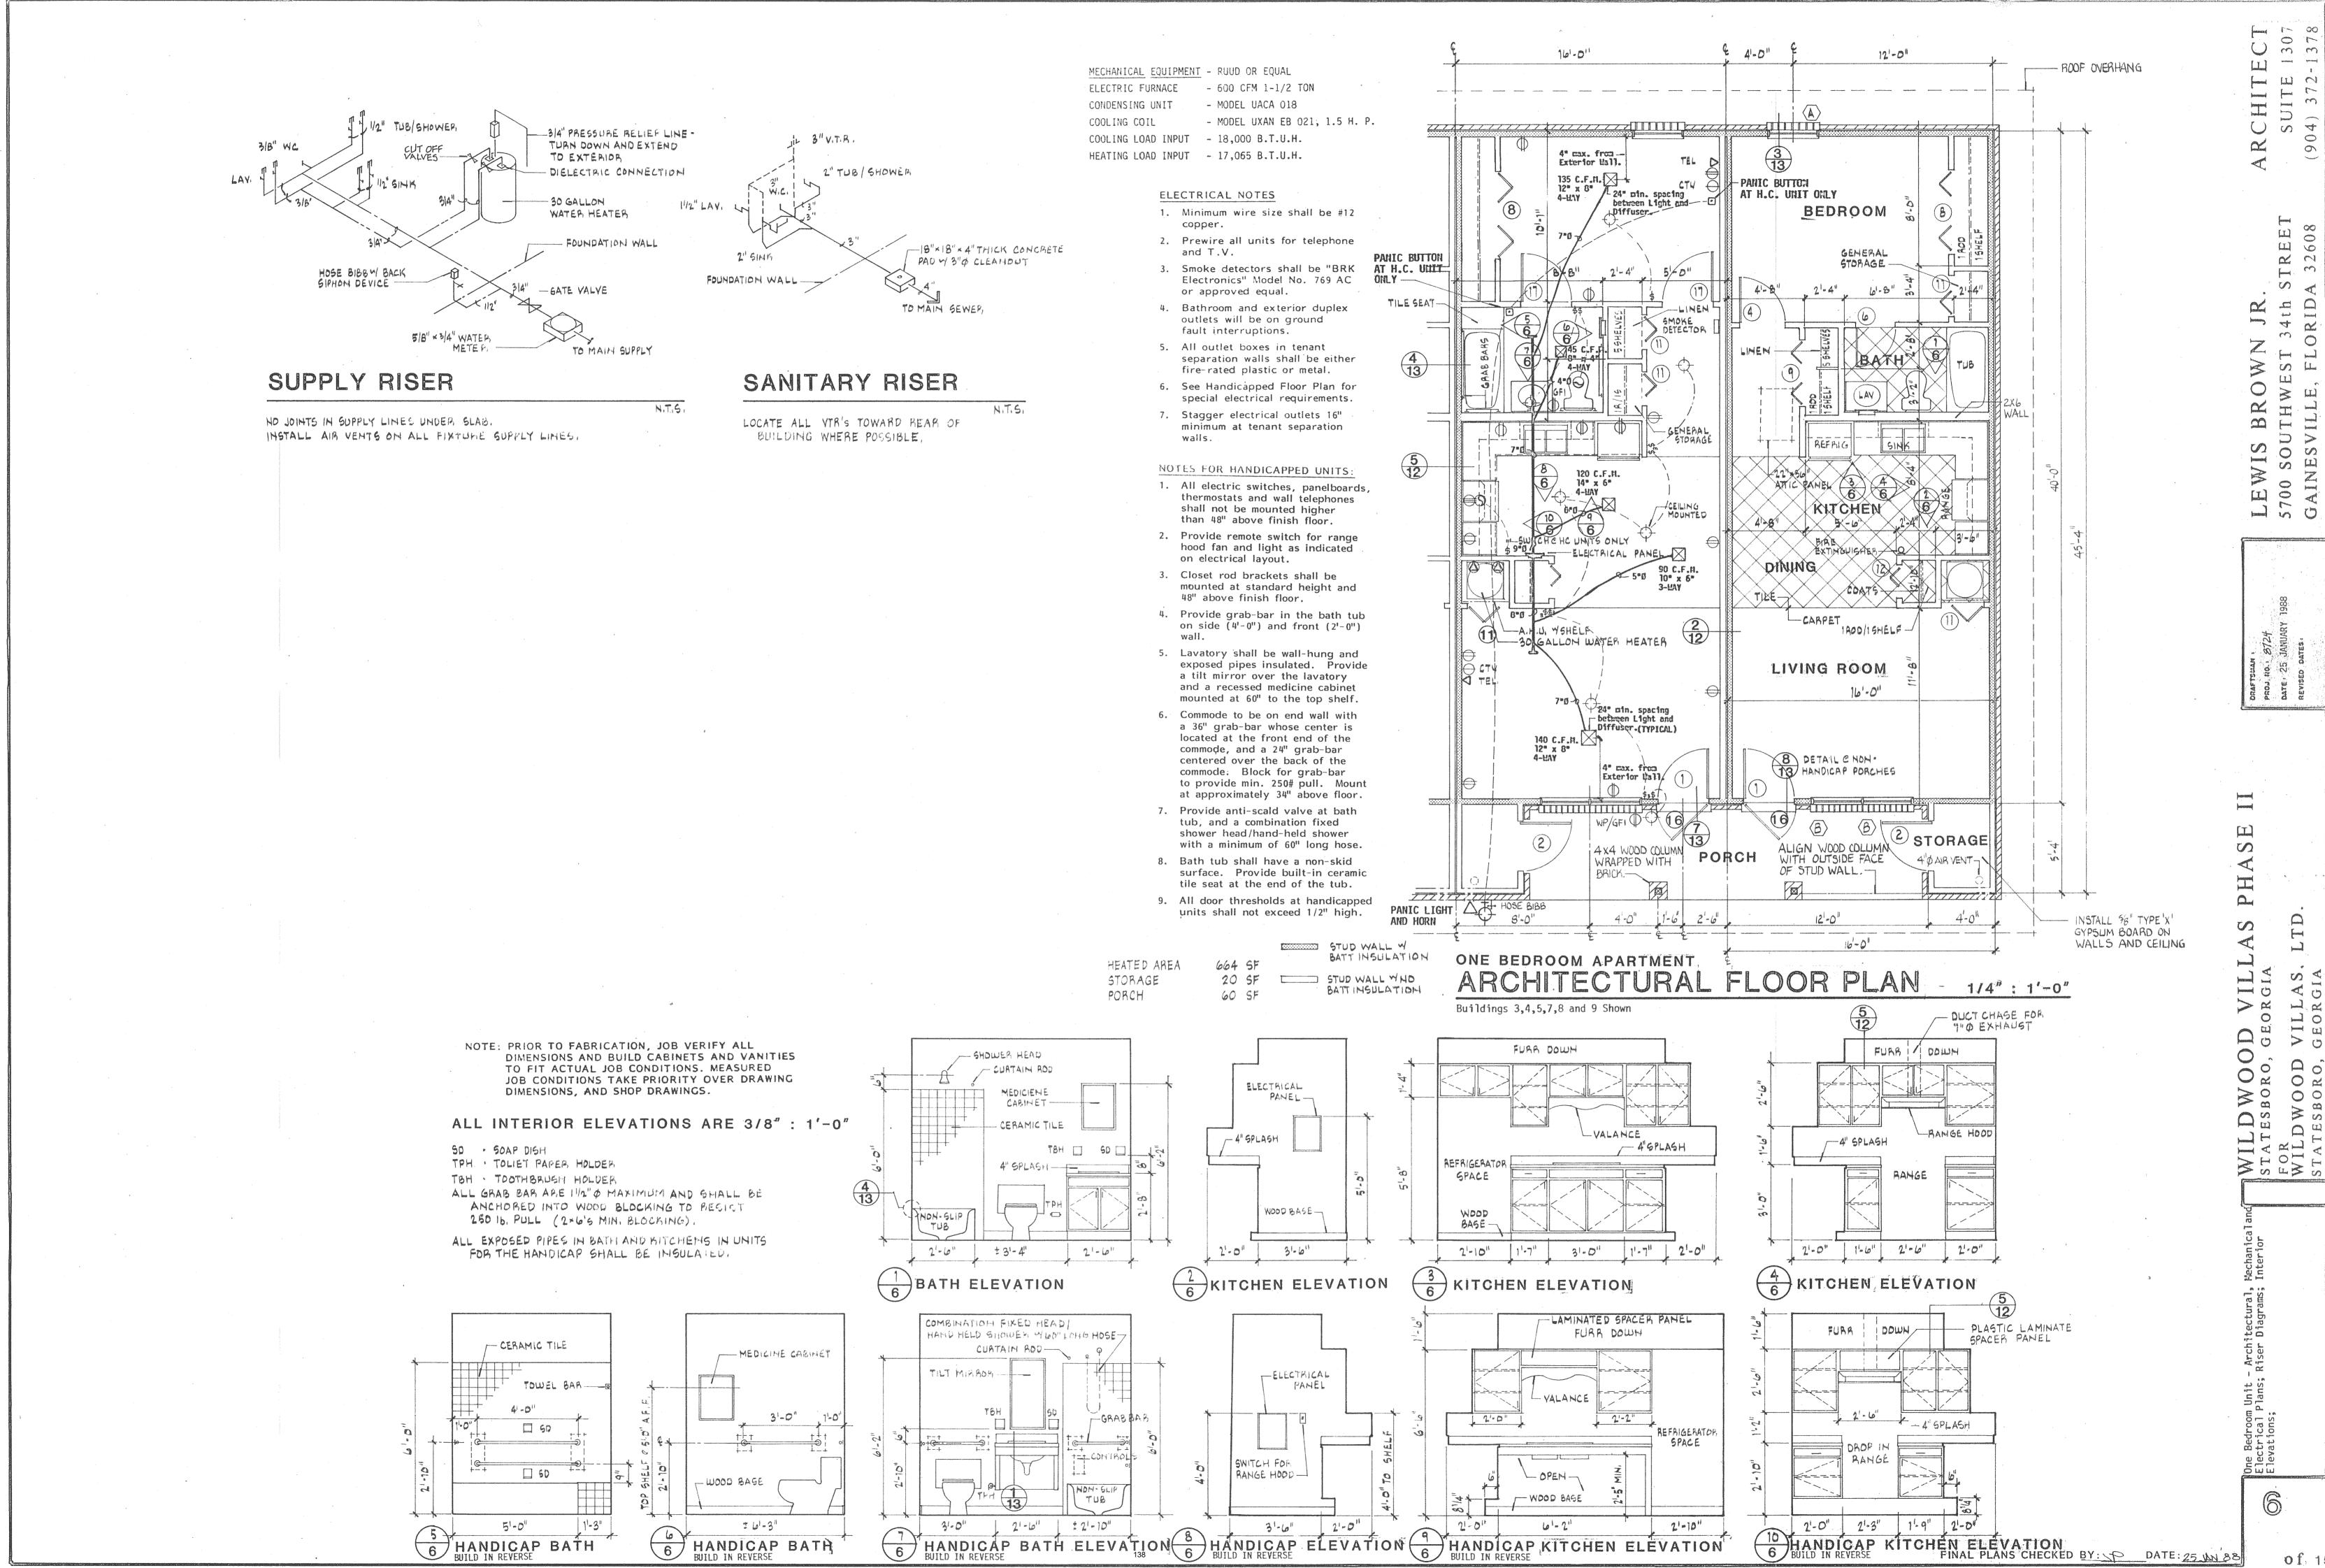

The subject improvements include a 58-unit apartment complex (housed in 10 single-story buildings). The property includes one and two bedroom units. The improvements were built in 1988. The property is in average physical and functional condition. The 58 units total 38,097 sf. The property is currently 100% occupied. The subject site is  $\pm 4.53$  acres.

# **Comments Regarding Appraisal**

A number of comments regarding the subject and appraisal assignment are discussed below:

• **Property.** The subject is known as Wildwood Villas - Phase II and has an address of 54 Wildwood Circle in Statesboro, Georgia. The property is a 58-unit apartment complex. The property includes one and two bedroom units. The complex operates as a Class C, restricted income, age restricted (62+) property. The improvements were built in 1988. Overall, the property is in average physical and functional condition.