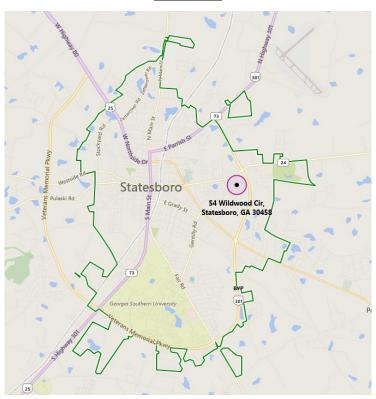

# **City Overview**

Statesboro is located in Bulloch County, in the state of Georgia. Bulloch County is located in southeast Georgia. The city of Statesboro is about 50 miles northwest of Savannah, Georgia, 110 miles southwest of Charleston, South Carolina, 70 miles south of Augusta, Georgia, and 110 miles southeast of Macon, Georgia. The maps below show the subject's location within the state of Georgia, Bulloch County and Statesboro. The aerial below locates the property relative to downtown Statesboro.

## <u>Statesboro</u>

<u>Aerial</u>