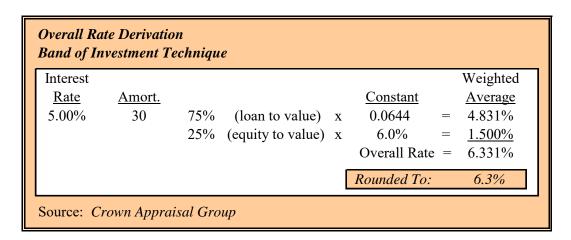

| Source: Crown Appraisal Group                         |              |               |               |            |            |  |  |

Given the specific characteristics of the property, the overall capitalization rate range derived from the debt coverage ratio appears to be reasonable.

#### **Band of Investment**

There are two primary components utilized in the band of investment technique. These are the debt and equity components. Both are explicitly developed. A weighted average, which combines these two components, is used to capitalize the net operating income. The strength of the band of investment is that it has long been used by real estate market participants in developing an overall rate. The band of investment technique quantifies the appropriate overall rate as follows:



#### **Conclusion**

In summarizing, most of the market-based indicators suggest that a rate toward the middle of the range is most appropriate. The weakness in the rates indicated by the comparable sales is that the figures are historic. The overall rates from the comparable sales are also suspect to relatively wide fluctuations when relatively minor changes are made (as an example, an change to the net operating income of only \$1,000 on a \$1,000,000 sale impacts the overall rate by 10 basis points). The strength in the debt coverage and the band of investment techniques, is that they are based on real participants and real mortgage rates. The information from the latter analysis suggests that the appropriate rate is in the upper 6.0% range.

In the final analysis, an overall rate tha