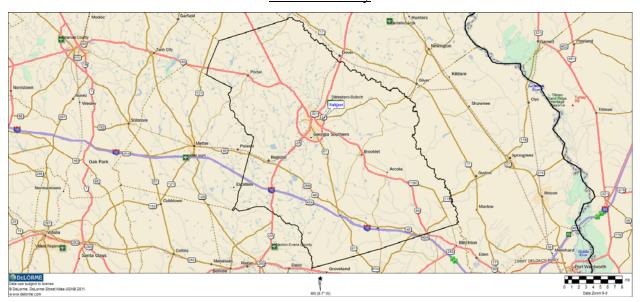

# **City Overview**

Statesboro is located in Bulloch County, in the state of Georgia. Bulloch County is located in southeast Georgia. The city of Statesboro is about 50 miles northwest of Savannah, Georgia, 110 miles southwest of Charleston, South Carolina, 70 miles south of Augusta, Georgia, and 110 miles southeast of Macon, Georgia. The maps below show the subject's location within the state of Georgia, Bulloch County and Statesboro. The aerial below locates the property relative to downtown Statesboro.

### **Bulloch County**