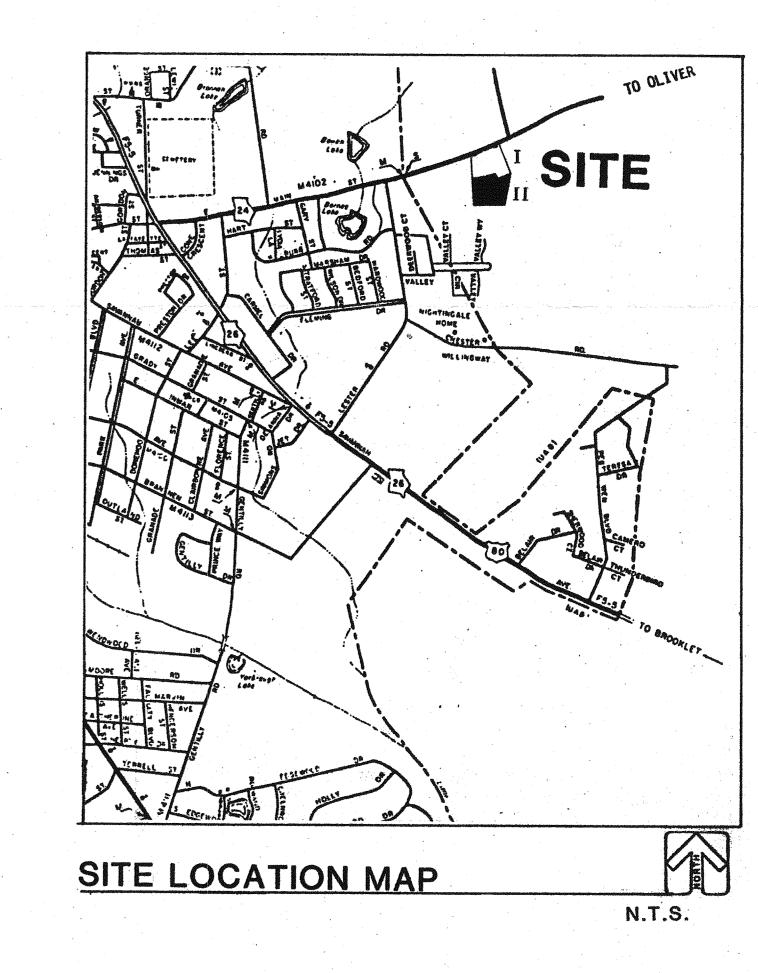

# **City Overview**

Statesboro is located in Bulloch County, in the state of Georgia. Bulloch County is located in southeast Georgia. The city of Statesboro is about 50 miles northwest of Savannah, Georgia, 110 miles southwest of Charleston, South Carolina, 70 miles south of Augusta, Georgia, and 110 miles southeast of Macon, Georgia. The maps below show the subject's location within the state of Georgia, Bulloch County and Statesboro. The aerial below locates the property relative to downtown Statesboro.

## **Physical Boundaries**

Statesboro is roughly bordered by J C Hardy Road to the north, Beasley Road to the east, Bird Road to the south, and Cypress Lake Road to the west.

### Immediate (Adjacent) Land Uses

North: To the north of the subject is single-family and multi-family residential.

East: To the east of the subject is vacant land.

South: To the south of the subject is single-family and multi-family residential.

West: To the west of the subject is multi-family residential.