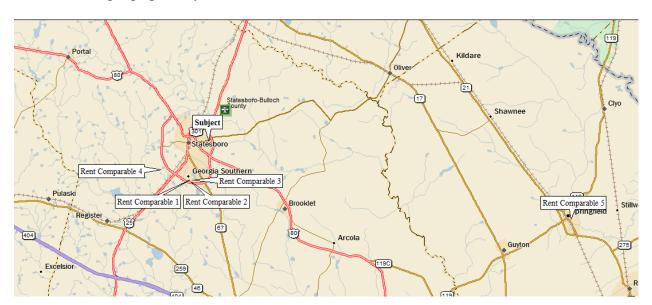

## **Supply Side Analysis - Competitive Properties Survey**

A survey of multi-family complexes is detailed on the following pages. The map below shows the locations of the rent comparables and the subject. Given the relatively small population in the market area, there are few apartment properties, and it was necessary to use properties that are somewhat geographically distant.