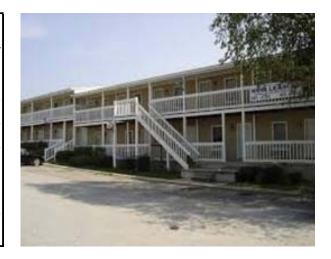

#### General Data

Property Name: Stadium View Apts 212 Lanier Dr Property Address: City: Statesboro County: Bulloch MSA: Not in a MSA State: GA Zip: 30458 Renter Segmentation: General Rent Structure: Market Rate

#### **Property Data**

|                         |             | Bedrooms | <u>Baths</u> | Type   | Size (rsf) | <u>Units</u> | Rent  | Rent/rsf |
|-------------------------|-------------|----------|--------------|--------|------------|--------------|-------|----------|
| Year Built:             | 1990        | 1        | 1.0          | Garden | 360        | 11           | \$275 | \$0.76   |
| Size (Number of Units): | 38          | 2        | 1.0          | Garden | 550        | 12           | \$399 | \$0.73   |
| Rentable Size (rsf):    | 21,810      | 4        | 2.0          | Garden | 750        | 15           | \$499 | \$0.67   |
| Site Size (acres):      | 2.300       |          |              |        |            |              |       |          |
| Density (units/acre):   | 16.5        |          |              |        |            |              |       |          |
| Occ. At Time Of Survey  | :86.8%      |          |              |        |            |              |       |          |
| Floors:                 | 1           |          |              |        |            |              |       |          |
| Property Design:        | Walk Up     |          |              |        |            |              |       |          |
| Exterior:               | Combination |          |              |        |            |              |       |          |

#### **Other Comments**

The Stadium View Apartments is located north of US 301 on the east side of Lanier Dr about 3 miles south of downtown Statesboro. At the time of the survey, the property contact stated that they were not requiring a deposit to move in which is typically a month's rent. Typical lease term is 1 year. Shorter lease terms are available with management consent. There is minimal turnover.