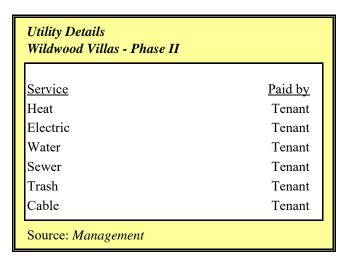

#### Landlord Paid Utilities

| N | Cable    | N | Sewer |
|---|----------|---|-------|
| N | Electric | N | Trash |
| - | Gas      | N | Water |

#### Tenant Paid Utilities

| Y | Cable    | Y | Sewer |
|---|----------|---|-------|
| Y | Electric | Y | Trash |
| - | Gas      | Y | Water |

#### Tenant Paid Utilities

|   | Cable    |   |       |
|---|----------|---|-------|
| Y | Electric | Y | Trash |
| - | Gas      | Y | Water |

Floors: 2

Property Design: Walk Up Exterior: Siding

Landlord Paid Utilities

| N | Cable    | Y | Sewer |
|---|----------|---|-------|
| N | Electric | Y | Trash |
| - | Gas      | Y | Water |

#### **Tenant Paid Utilities**

| Y | Cable    | N | Sewer |
|---|----------|---|-------|
| Y | Electric | N | Trash |
| _ | Gas      | N | Water |