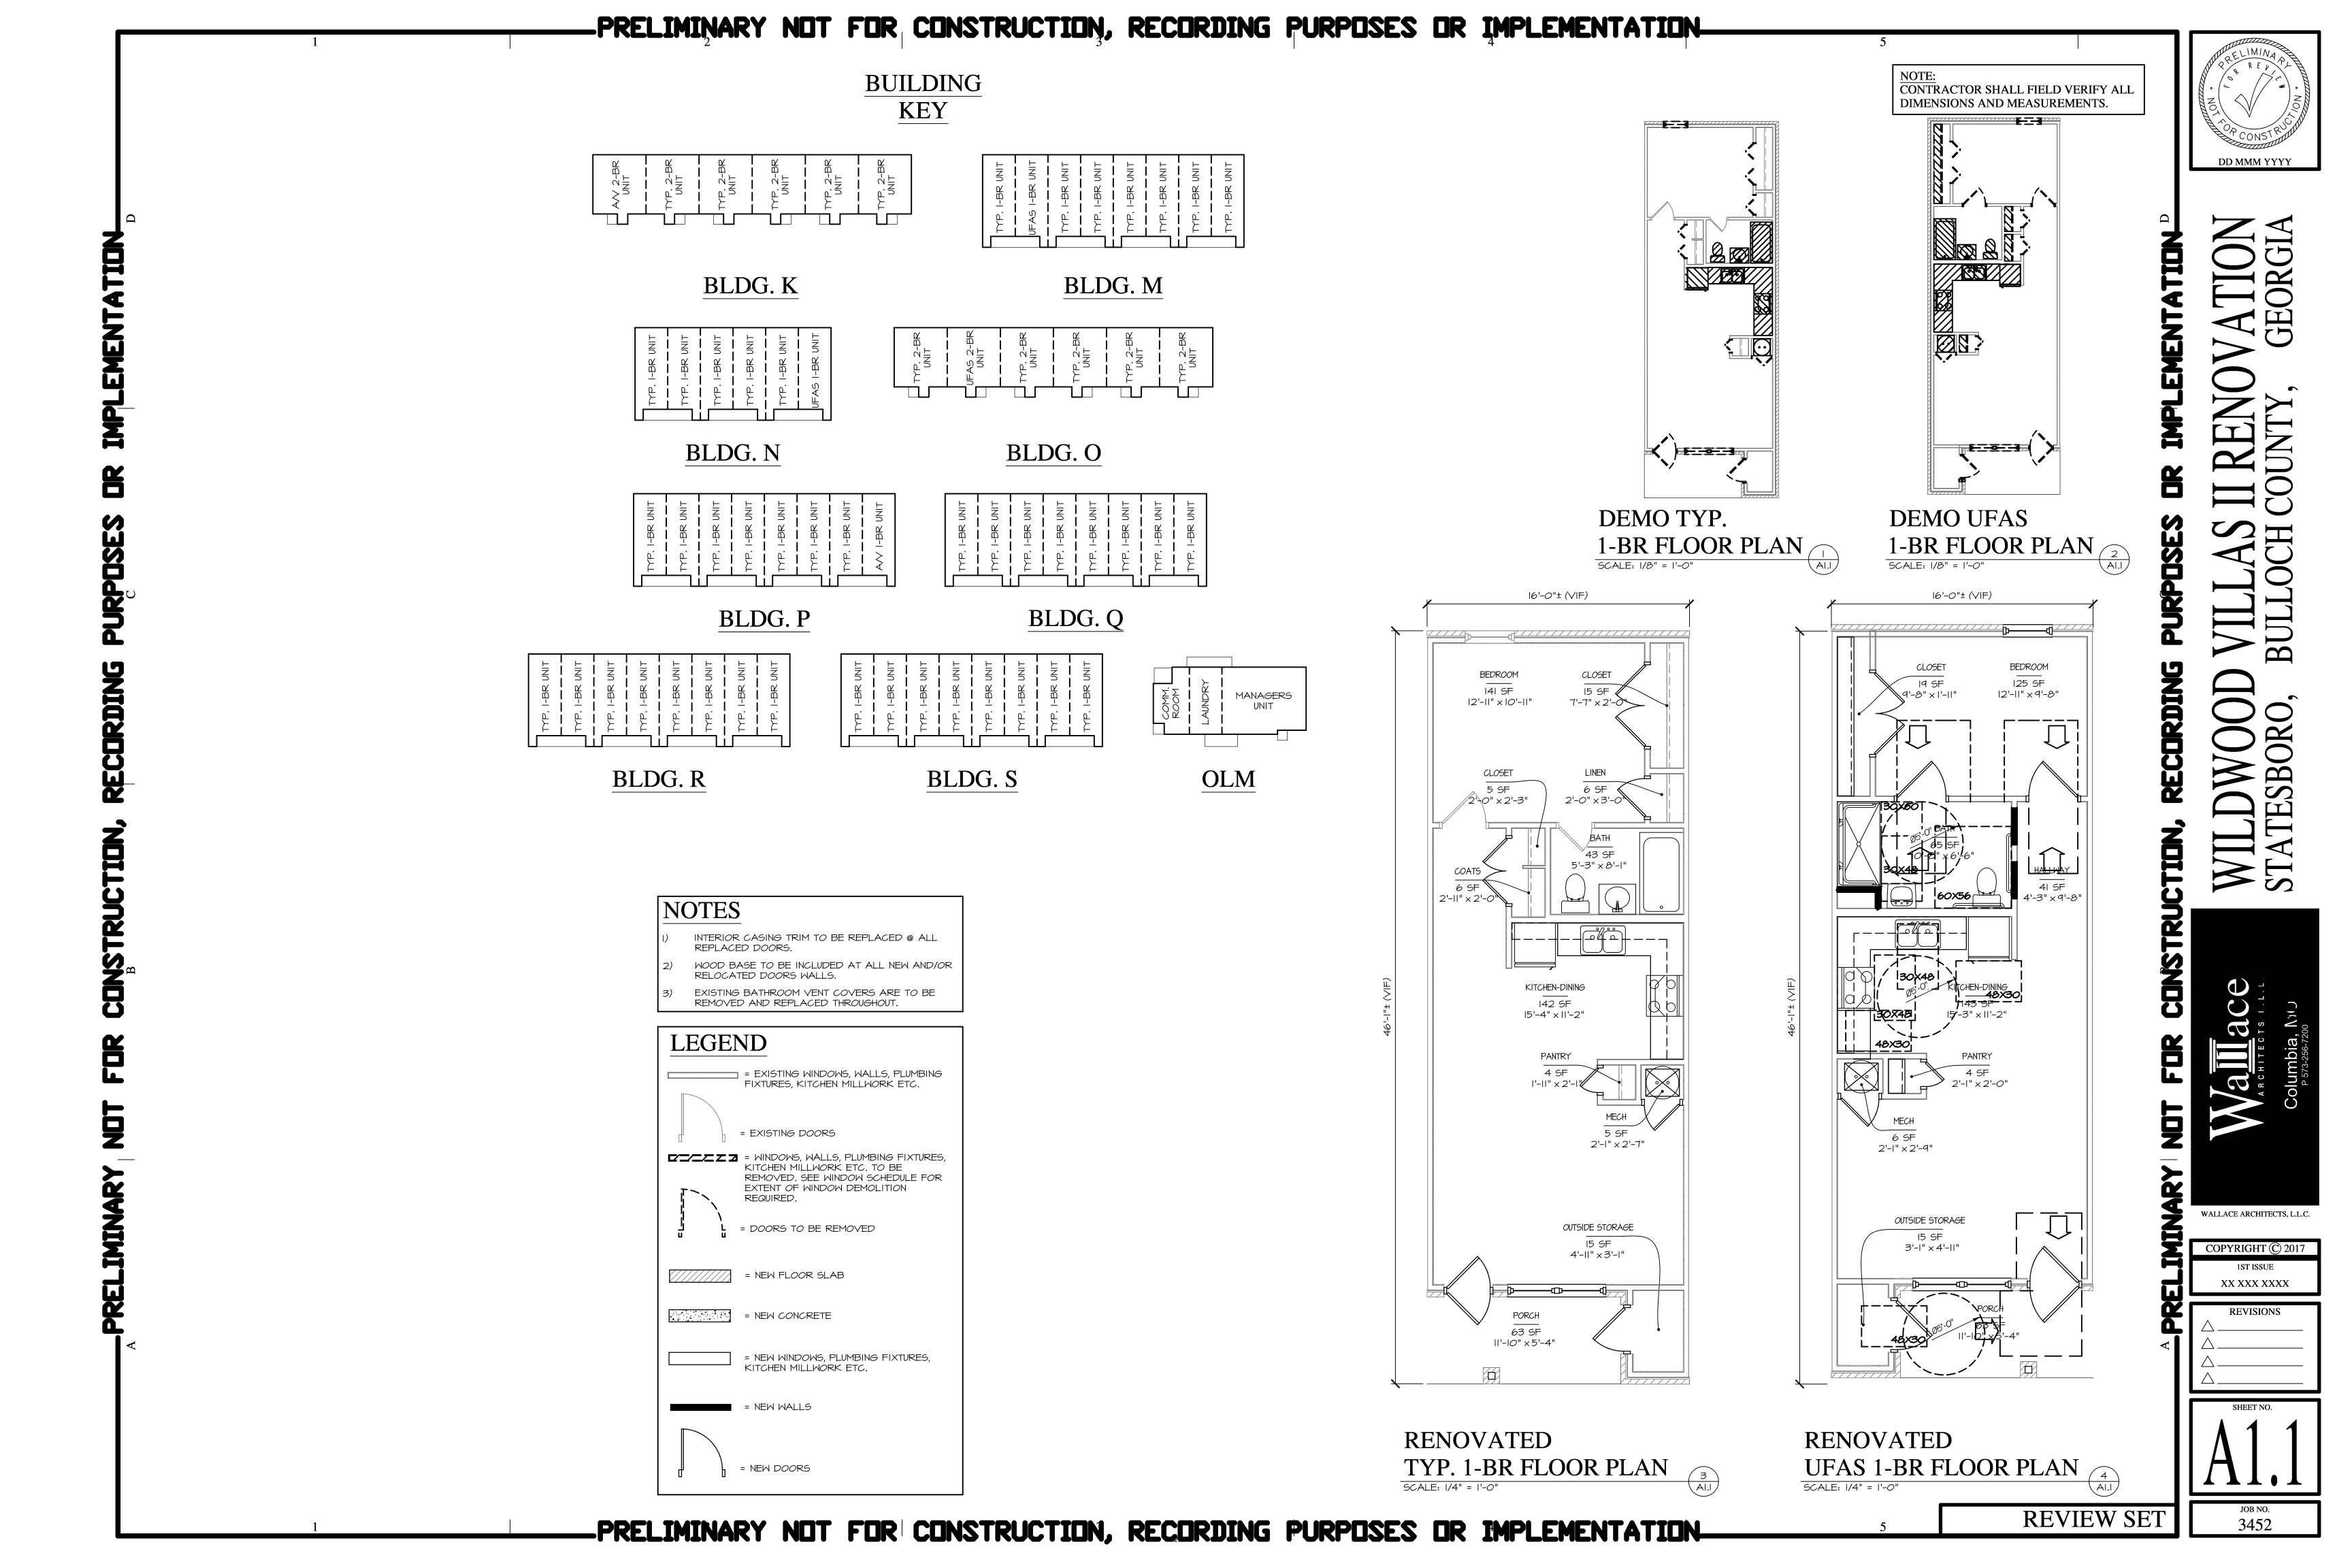

The subject improvements include a 58-unit apartment complex (housed in 10 single-story buildings). The property includes one and two bedroom units. The improvements were built in 1988. The property is in average physical and functional condition. The 58 units total 38,097 sf. The property is currently 100% occupied. The subject site is  $\pm 4.53$  acres.

# **Comments Regarding Appraisal**

A number of comments regarding the subject and appraisal assignment are discussed below:

• **Property.** The subject is known as Wildwood Villas - Phase II and has an address of 54 Wildwood Circle in Statesboro, Georgia. The property is a 58-unit apartment complex. The property includes one and two bedroom units. The complex operates as a Class C, restricted income, age restricted (62+) property. The improvements were built in 1988. Overall, the property is in average physical and functional condition.

- Near Term. The property is part of a portfolio of apartment properties in Georgia that are to transfer ownership in the near term. There is a letter of intent on the subject property, proposing an option to purchase. The letter of intent was requested but not provided. The transfer is assumed to be between related parties and not one that is considered to be arms-length. The purchase price amount given to the appraisers is \$1,601,520. As the transfer is not arms-length no credence is given to this purchase price when determining the said values of the subject property. Subsequent to the sale, ownership plans to renovate the subject with funding from a combination of mortgage monies, sale proceeds of Section 42 Low Income Housing Tax Credits, and equity. Following the acquisition the existing Section 515 loan will remain at the property. (The loan is expected to be restated under new rates and terms.) Renovations will be extensive and will include interior unit renovation as well as exterior unit renovation. Among the items that will be replaced and/or renovated (depending upon the condition of the individual components) are air conditioning units, windows, roofs, plumbing and electric, parking areas, and kitchens and bathrooms. Microwaves will be added to each unit. In addition, a pavilion and computer room will be added to the complex. Furthermore, all Section 504 accessibility issues will be addressed and corrected as appropriate.
- **Property Location.** The property is on the south side of East Main Street about 1.5 miles east of downtown Statesboro. The property is in Bulloch County. Statesboro is in southeast Georgia. Statesboro is a relatively small Georgia town. There are few truly comparable properties in the area.
- Value Opinions Developed and Reported. There are a number of value opinions developed and reported in the appraisal report. In large part, this is due to the number of intended users who have similar, but not identical needs. The values that are not required by a specific intended user should be ignored.