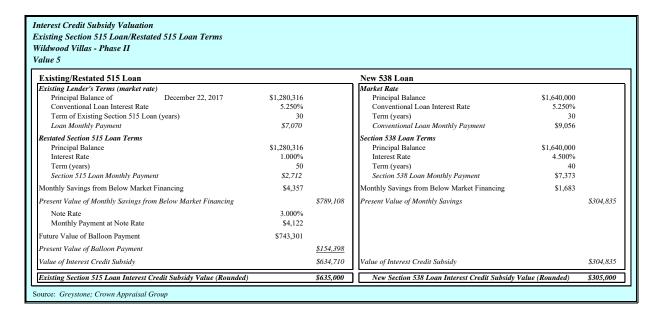

#### Conclusions:

| As-is CRCU<br>Prospective (Renovated) CRCU | Value 1 rents Value 4 rents            | <u>1 Bed, 1 Bath</u><br>415<br>480 | 2 Bed, 1 Bath<br>515<br>580 |
|--------------------------------------------|----------------------------------------|------------------------------------|-----------------------------|
| alue Opinions                              |                                        | Date of Value                      | <u>Value</u>                |
| Value 1 - as conventional or unrestrict    | ed                                     | January 26, 2017                   | \$2,260,000                 |
| Value 2-RD - subject to restricted rents   |                                        | January 26, 2017                   | \$1,085,000                 |
| Value 3 - prospective, subject to restri   | cted rents                             | February 1, 2019                   | \$2,915,000                 |
| Value 4 - prospective, as conventional     | or unrestricted                        | February 1, 2019                   | \$2,925,000                 |
| Value 5 - Interest Credit Subsidy Value    | e from assuming the existing 515 Loan) | December 22, 2017                  | \$635,000                   |
| Value 5 - Interest Credit Subsidy Value    | ne (New 538 Loan)                      | February 1, 2019                   | \$305,000                   |
| Value 6 - LIHTC Value                      | February 1, 2019                       | \$820,121                          |                             |
| Value 6 - State Tax Credit Value           |                                        | February 1, 2019                   | \$534,862                   |
| Value 7 - Insurable Value                  |                                        | February 1, 2019                   | \$2,927,441                 |
| Value 8 - Land Value                       |                                        | January 26, 2017                   | \$214,600                   |