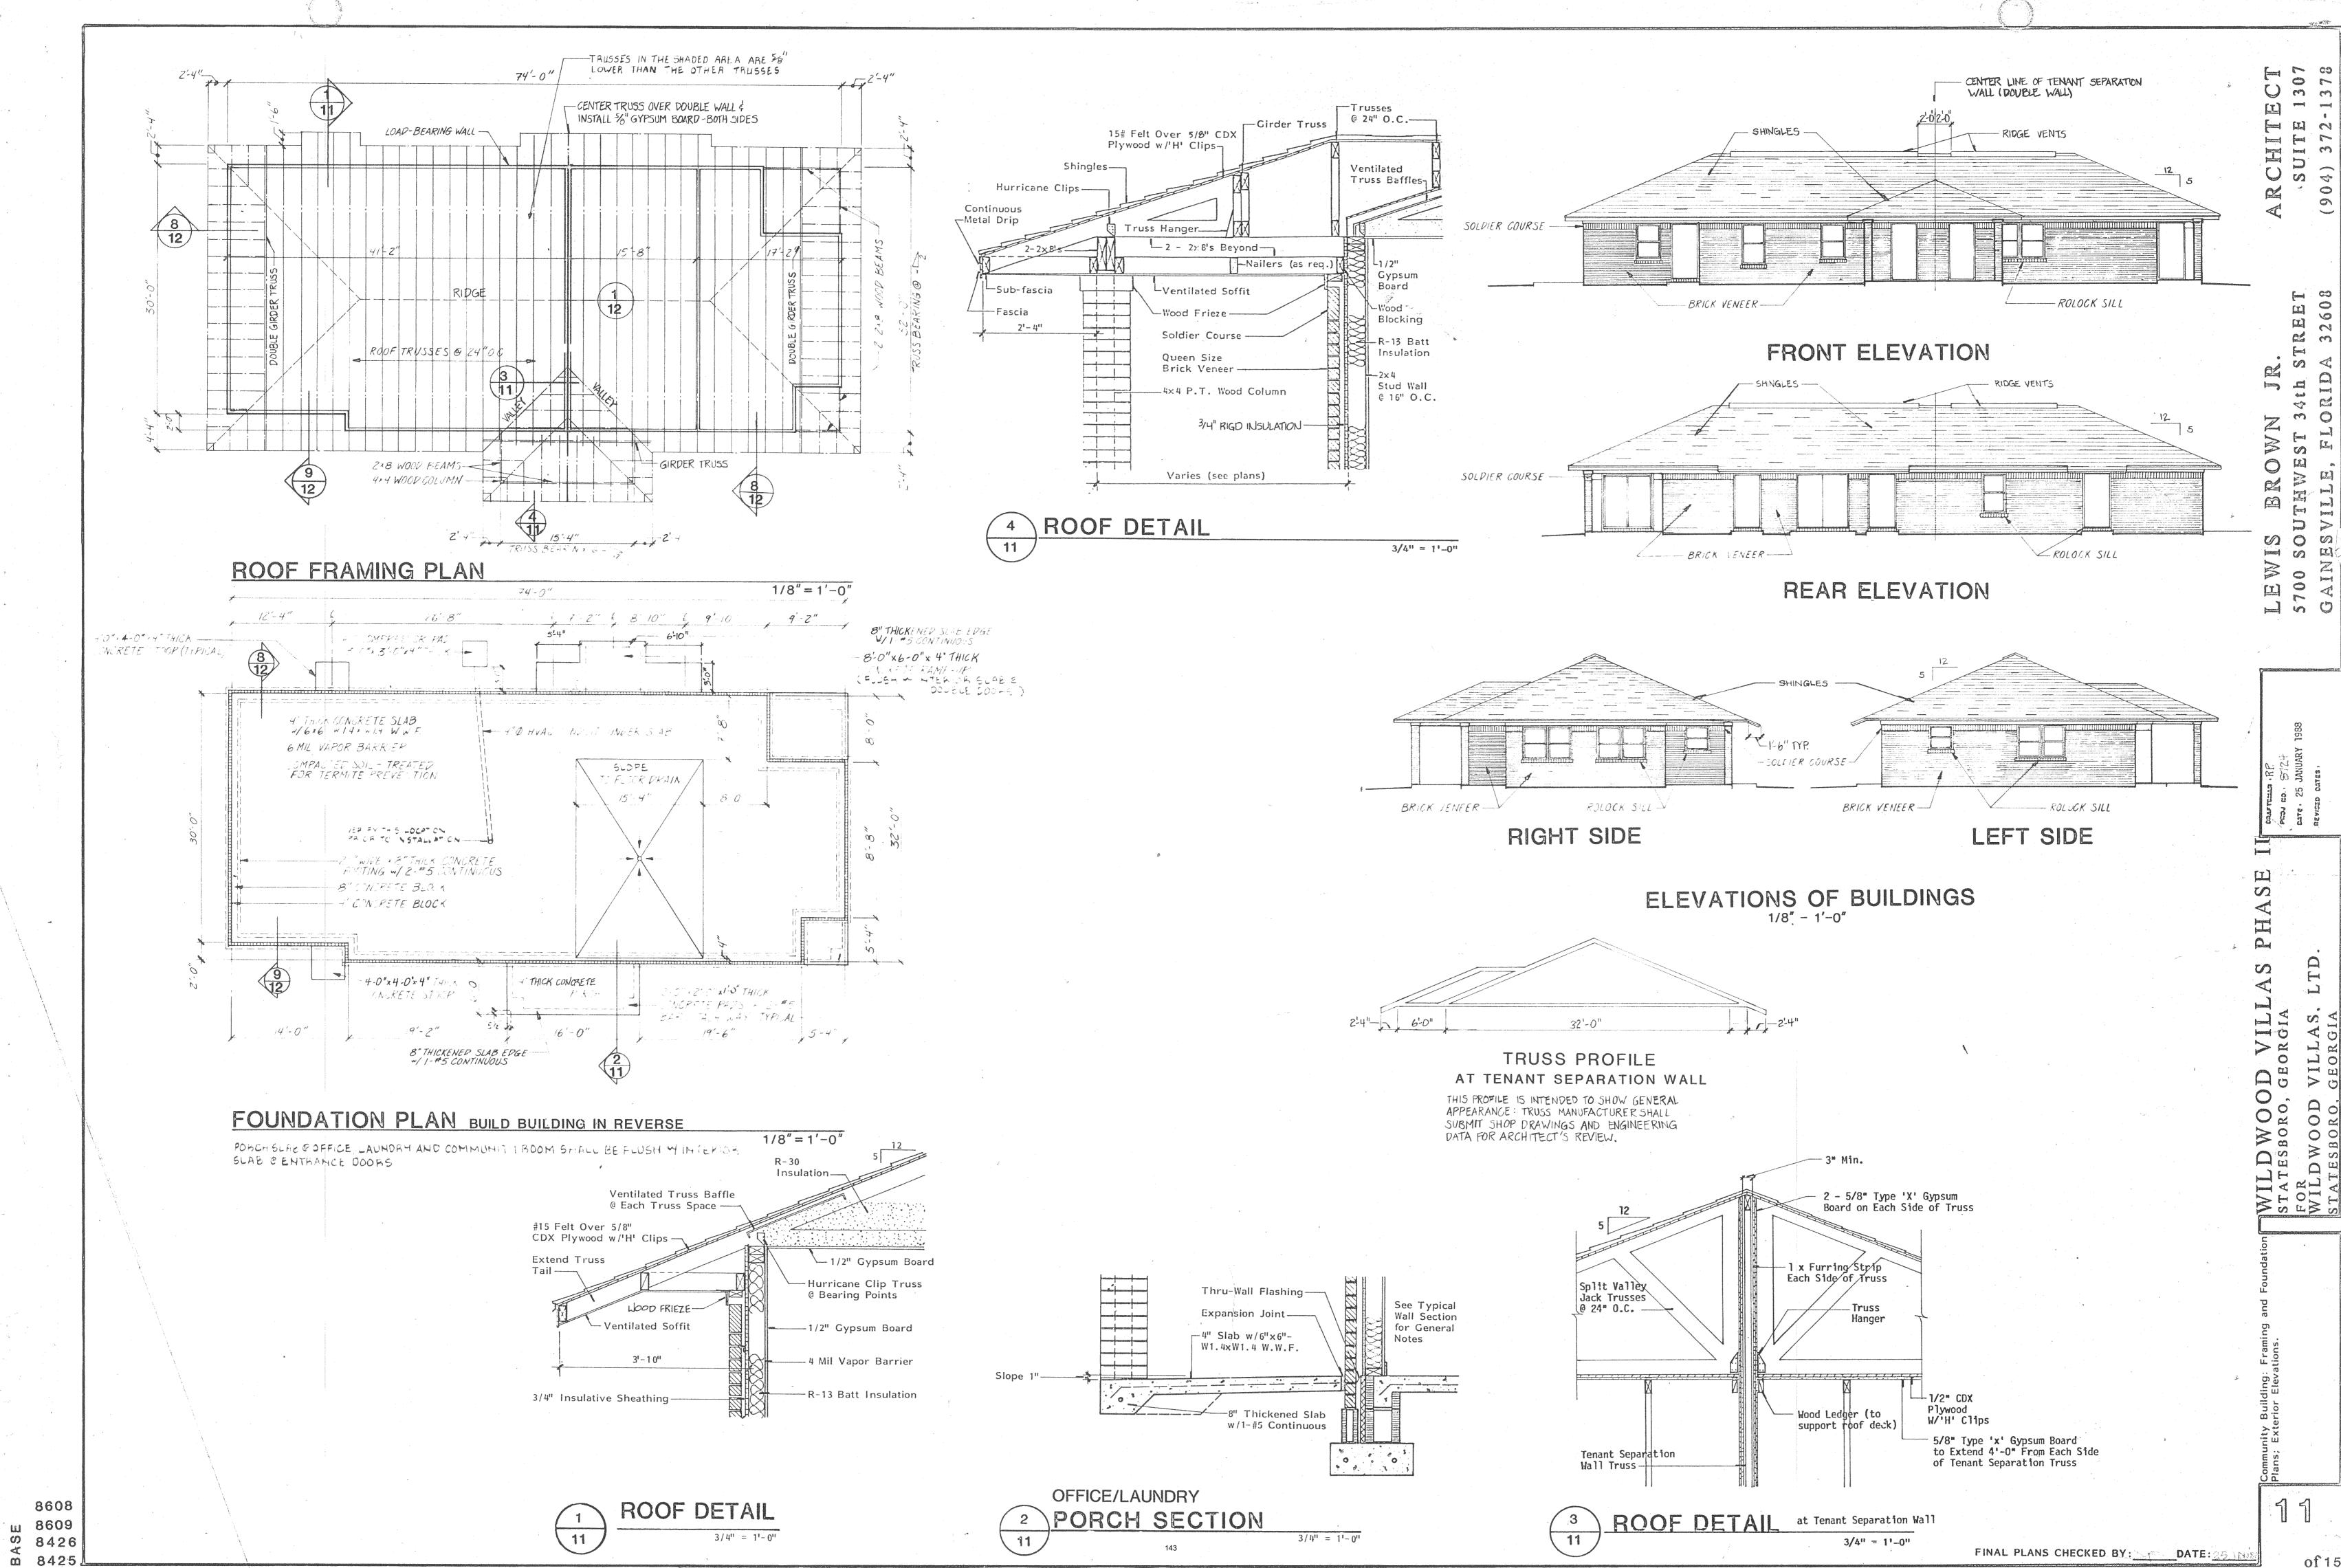

The subject improvements include a 58-unit apartment complex (housed in 10 single-story buildings). The property includes one and two bedroom units. The improvements were built in 1988. The property is in average physical and functional condition. The 58 units total 38,097 sf. The property is currently 100% occupied. The subject site is  $\pm 4.53$  acres.

# **Comments Regarding Appraisal**

A number of comments regarding the subject and appraisal assignment are discussed below:

• **Property.** The subject is known as Wildwood Villas - Phase II and has an address of 54 Wildwood Circle in Statesboro, Georgia. The property is a 58-unit apartment complex. The property includes one and two bedroom units. The complex operates as a Class C, restricted income, age restricted (62+) property. The improvements were built in 1988. Overall, the property is in average physical and functional condition.