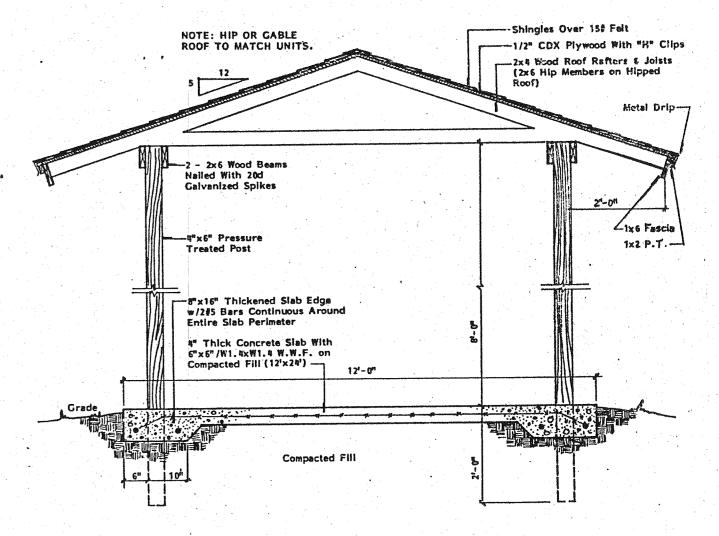

The subject improvements include a 58-unit apartment complex (housed in 10 single-story buildings). The property includes one and two bedroom units. The improvements were built in 1988. The property is in average physical and functional condition. The 58 units total 38,097 sf. The property is currently 100% occupied. The subject site is  $\pm 4.53$  acres.

# **Comments Regarding Appraisal**

A number of comments regarding the subject and appraisal assignment are discussed below:

• **Property.** The subject is known as Wildwood Villas - Phase II and has an address of 54 Wildwood Circle in Statesboro, Georgia. The property is a 58-unit apartment complex. The property includes one and two bedroom units. The complex operates as a Class C, restricted income, age restricted (62+) property. The improvements were built in 1988. Overall, the property is in average physical and functional condition.

- Near Term. The property is part of a portfolio of apartment properties in Georgia that are to transfer ownership in the near term. There is a letter of intent on the subject property, proposing an option to purchase. The letter of intent was requested but not provided. The transfer is assumed to be between related parties and not one that is considered to be arms-length. The purchase price amount given to the appraisers is \$1,601,520. As the transfer is not arms-length no credence is given to this purchase price when determining the said values of the subject property. Subsequent to the sale, ownership plans to renovate the subject with funding from a combination of mortgage monies, sale proceeds of Section 42 Low Income Housing Tax Credits, and equity. Following the acquisition the existing Section 515 loan will remain at the property. (The loan is expected to be restated under new rates and terms.) Renovations will be extensive and will include interior unit renovation as well as exterior unit renovation. Among the items that will be replaced and/or renovated (depending upon the condition of the individual components) are air conditioning units, windows, roofs, plumbing and electric, parking areas, and kitchens and bathrooms. Microwaves will be added to each unit. In addition, a pavilion and computer room will be added to the complex. Furthermore, all Section 504 accessibility issues will be addressed and corrected as appropriate.
- **Property Location.** The property is on the south side of East Main Street about 1.5 miles east of downtown Statesboro. The property is in Bulloch County. Statesboro is in southeast Georgia. Statesboro is a relatively small Georgia town. There are few truly comparable properties in the area.
- Value Opinions Developed and Reported. There are a number of value opinions developed and reported in the appraisal report. In large part, this is due to the number of intended users who have similar, but not identical needs. The values that are not required by a specific intended user should be ignored.