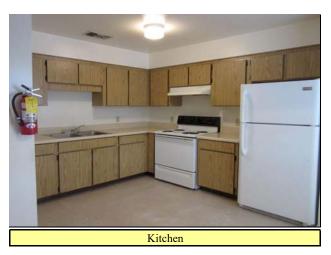

The subject improvements include a 58-unit apartment complex (housed in 10 single-story buildings). The property includes one and two bedroom units. The improvements were built in 1988. The property is in average physical and functional condition. The 58 units total 38,097 sf. The property is currently 100% occupied. The subject site is  $\pm 4.53$  acres.

# **Comments Regarding Appraisal**

A number of comments regarding the subject and appraisal assignment are discussed below:

• **Property.** The subject is known as Wildwood Villas - Phase II and has an address of 54 Wildwood Circle in Statesboro, Georgia. The property is a 58-unit apartment complex. The property includes one and two bedroom units. The complex operates as a Class C, restricted income, age restricted (62+) property. The improvements were built in 1988. Overall, the property is in average physical and functional condition.