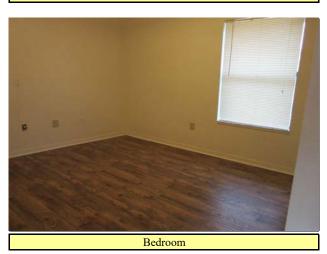

The subject improvements include a 58-unit apartment complex (housed in 10 single-story buildings). The property includes one and two bedroom units. The improvements were built in 1988. The property is in average physical and functional condition. The 58 units total 38,097 sf. The property is currently 100% occupied. The subject site is  $\pm 4.53$  acres.

# **Comments Regarding Appraisal**

A number of comments regarding the subject and appraisal assignment are discussed below:

• **Property.** The subject is known as Wildwood Villas - Phase II and has an address of 54 Wildwood Circle in Statesboro, Georgia. The property is a 58-unit apartment complex. The property includes one and two bedroom units. The complex operates as a Class C, restricted income, age restricted (62+) property. The improvements were built in 1988. Overall, the property is in average physical and functional condition.