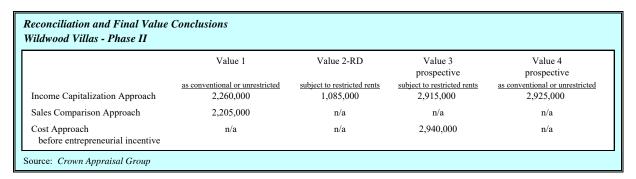

| Competitive Rent Comparable Unit Concl     | usions (CRCU)                  |                             |                             |
|--------------------------------------------|--------------------------------|-----------------------------|-----------------------------|
| As-is CRCU<br>Prospective (Renovated) CRCU | Value 1 rents<br>Value 4 rents | 1 Bed, 1 Bath<br>415<br>480 | 2 Bed, 1 Bath<br>515<br>580 |
| Value Opinions                             |                                | Date of Value               | <u>Value</u>                |
| Value 1 - as conventional or unrestricted  | ed                             | January 26, 2017            | \$2,260,000                 |
| Value 2-RD - subject to restricted rents   |                                | January 26, 2017            | \$1,085,000                 |
| Value 3 - prospective, subject to restric  | February 1, 2019               | \$2,915,000                 |                             |
| Value 4 - prospective, as conventional     | February 1, 2019               | \$2,925,000                 |                             |
| Value 5 - Interest Credit Subsidy Value    | December 22, 2017              | \$635,000                   |                             |
| Value 5 - Interest Credit Subsidy Value    | February 1, 2019               | \$305,000                   |                             |
| Value 6 - LIHTC Value                      | February 1, 2019               | \$820,121                   |                             |
| Value 6 - State Tax Credit Value           | February 1, 2019               | \$534,862                   |                             |
| Value 7 - Insurable Value                  | February 1, 2019               | \$2,927,441                 |                             |
| Value 8 - Land Value                       |                                | January 26, 2017            | \$214,600                   |

#### Conclusions:

| As-is CRCU<br>Prospective (Renovated) CRCU | Value 1 rents Value 4 rents            | <u>1 Bed, 1 Bath</u><br>415<br>480 | 2 Bed, 1 Bath<br>515<br>580 |
|--------------------------------------------|----------------------------------------|------------------------------------|-----------------------------|
| alue Opinions                              |                                        | Date of Value                      | <u>Value</u>                |
| Value 1 - as conventional or unrestrict    | ed                                     | January 26, 2017                   | \$2,260,000                 |
| Value 2-RD - subject to restricted rents   |                                        | January 26, 2017                   | \$1,085,000                 |
| Value 3 - prospective, subject to restri   | cted rents                             | February 1, 2019                   | \$2,915,000                 |
| Value 4 - prospective, as conventional     | or unrestricted                        | February 1, 2019                   | \$2,925,000                 |
| Value 5 - Interest Credit Subsidy Value    | e from assuming the existing 515 Loan) | December 22, 2017                  | \$635,000                   |
| Value 5 - Interest Credit Subsidy Value    | ne (New 538 Loan)                      | February 1, 2019                   | \$305,000                   |
| Value 6 - LIHTC Value                      | February 1, 2019                       | \$820,121                          |                             |
| Value 6 - State Tax Credit Value           |                                        | February 1, 2019                   | \$534,862                   |
| Value 7 - Insurable Value                  |                                        | February 1, 2019                   | \$2,927,441                 |
| Value 8 - Land Value                       |                                        | January 26, 2017                   | \$214,600                   |