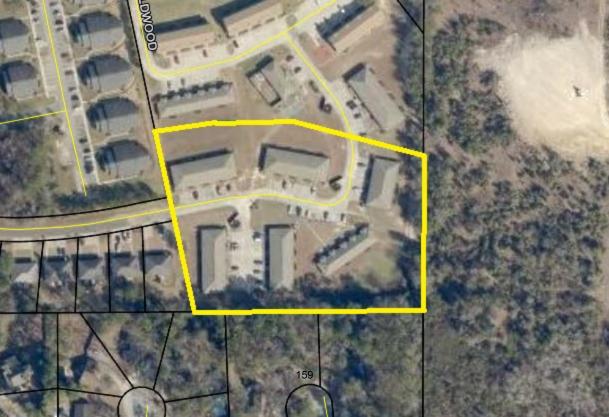

The subject improvements include a 58-unit apartment complex (housed in 10 single-story buildings). The property includes one and two bedroom units. The improvements were built in 1988. The property is in average physical and functional condition. The 58 units total 38,097 sf. The property is currently 100% occupied. The subject site is  $\pm 4.53$  acres.