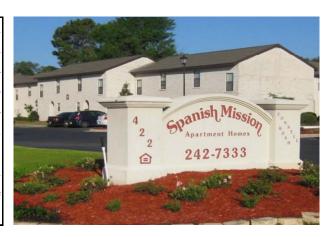

#### General Data

Property Name: Eagle Villas Property Address: 222 Lanier Dr City: Statesboro County: Bulloch MSA: Not in a MSA State: GA Zip: 30458 Renter Segmentation: General Rent Structure: Market Rate

#### **Other Comments**

The Eagle Villas is located north of US 301 on the east side of Lanier Dr about 3 miles south of downtown Statesboro. At the time of the survey, the property contact stated that they did not require a deposit in order to move in which is typically a month's rent. Typical lease term is 1 year. Shorter lease terms are available with management consent. There is minimal turnover.