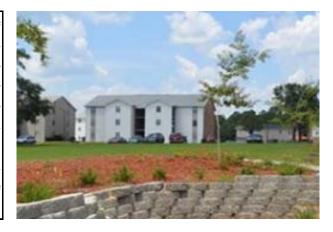

#### General Data

Property Name: Eagle Villas Property Address: 222 Lanier Dr City: Statesboro County: Bulloch MSA: Not in a MSA State: GA Zip: 30458 Renter Segmentation: General Rent Structure: Market Rate

#### **Property Data**

Year Built: 1993 1 1.0 Garden 550 76 \$325 \$0.59
Size (Number of Units): 76

N Firenlace

Rentable Size (rsf): 41,800 Site Size (acres): 0.420 Density (units/acre): 181.0 Occ. At Time Of Survey: 94.7% Floors: 2

#### **Other Comments**

The Eagle Villas is located north of US 301 on the east side of Lanier Dr about 3 miles south of downtown Statesboro. At the time of the survey, the property contact stated that they did not require a deposit in order to move in which is typically a month's rent. Typical lease term is 1 year. Shorter lease terms are available with management consent. There is minimal turnover.