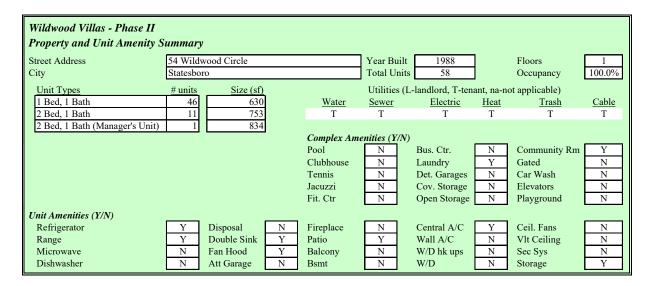

# **Executive Summary**

Subject Real Estate Identification: The subject is known as Wildwood Villas - Phase II and has an address of 54 Wildwood Circle in Statesboro, Georgia. The complex operates as a Class C, subsidized income, age restricted (62+) property. Wildwood Villas - Phase II is on the south side of East Main Street about 1.5 miles east of downtown Statesboro. The property is in Bulloch County. Statesboro is in southeast Georgia.

The subject improvements include a 58-unit apartment complex (housed in 10 single-story buildings). The property includes one and two bedroom units. The improvements were built in 1988. The property is in average physical and functional condition. The 58 units total 38,097 sf. The property is currently 100% occupied. The subject site is  $\pm 4.53$  acres.

# **Comments Regarding Appraisal**

A number of comments regarding the subject and appraisal assignment are discussed below:

• **Property.** The subject is known as Wildwood Villas - Phase II and has an address of 54 Wildwood Circle in Statesboro, Georgia. The property is a 58-unit apartment complex. The property includes one and two bedroom units. The complex operates as a Class C, restricted income, age restricted (62+) property. The improvements were built in 1988. Overall, the property is in average physical and functional condition.