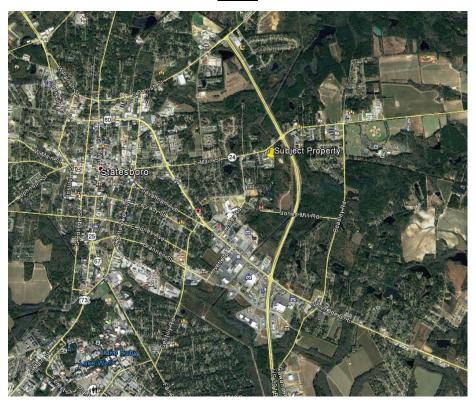

# **City Overview**

Statesboro is located in Bulloch County, in the state of Georgia. Bulloch County is located in southeast Georgia. The city of Statesboro is about 50 miles northwest of Savannah, Georgia, 110 miles southwest of Charleston, South Carolina, 70 miles south of Augusta, Georgia, and 110 miles southeast of Macon, Georgia. The maps below show the subject's location within the state of Georgia, Bulloch County and Statesboro. The aerial below locates the property relative to downtown Statesboro.

## <u>Statesboro</u>

<u>Aerial</u>