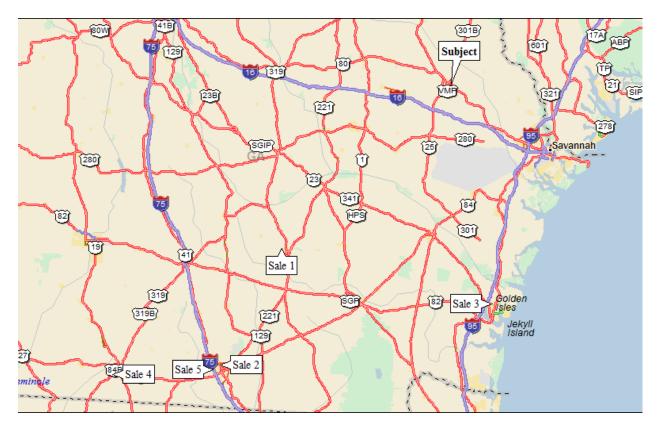

## **Supply Side Analysis - Competitive Properties Survey**

A survey of multi-family complexes is detailed on the following pages. The map below shows the locations of the rent comparables and the subject. Given the relatively small population in the market area, there are few apartment properties, and it was necessary to use properties that are somewhat geographically distant.