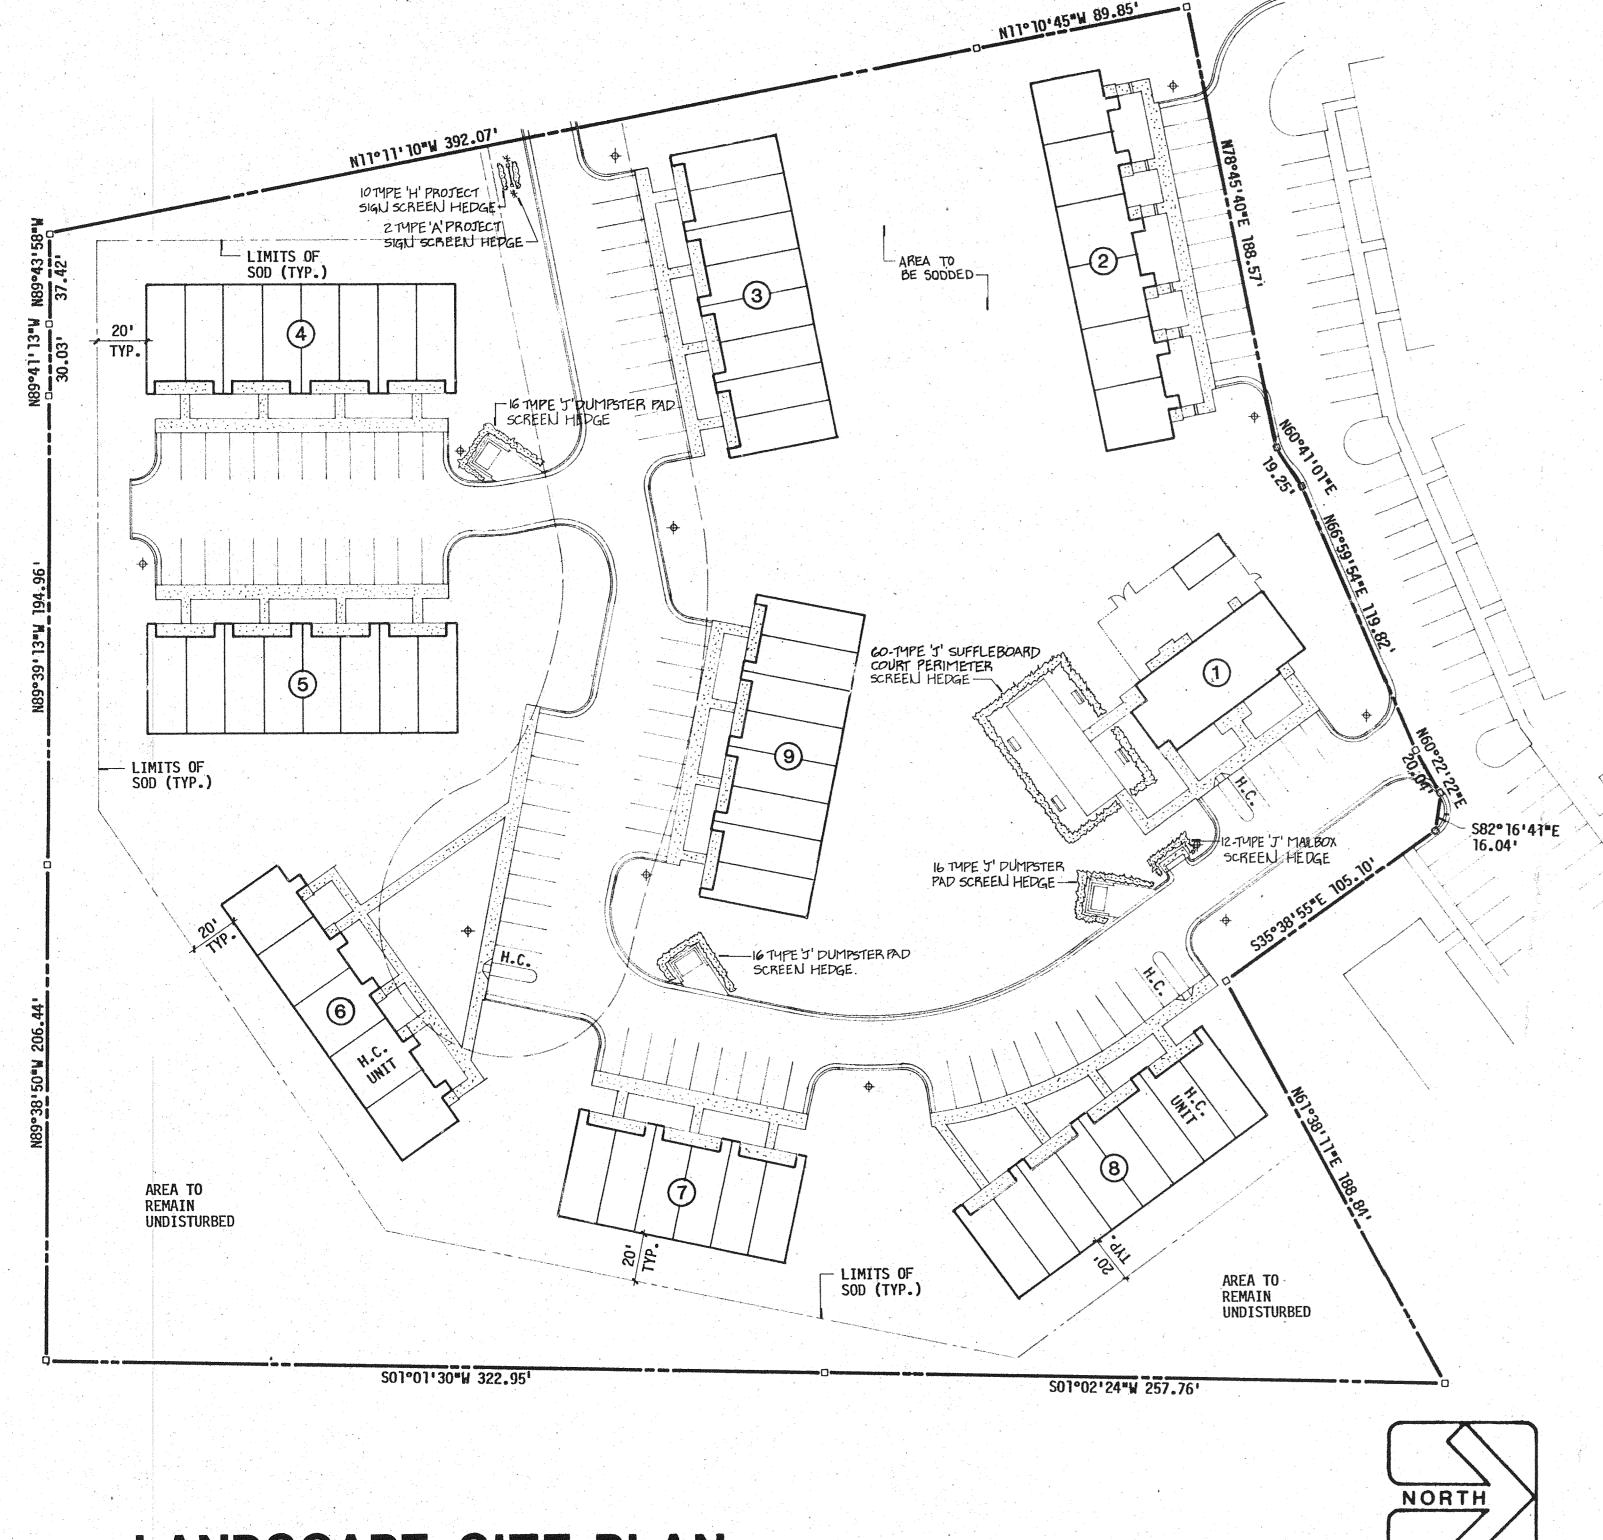

The subject improvements include a 58-unit apartment complex (housed in 10 single-story buildings). The property includes one and two bedroom units. The improvements were built in 1988. The property is in average physical and functional condition. The 58 units total 38,097 sf. The property is currently 100% occupied. The subject site is  $\pm 4.53$  acres.

# **Comments Regarding Appraisal**

A number of comments regarding the subject and appraisal assignment are discussed below:

• **Property.** The subject is known as Wildwood Villas - Phase II and has an address of 54 Wildwood Circle in Statesboro, Georgia. The property is a 58-unit apartment complex. The property includes one and two bedroom units. The complex operates as a Class C, restricted income, age restricted (62+) property. The improvements were built in 1988. Overall, the property is in average physical and functional condition.