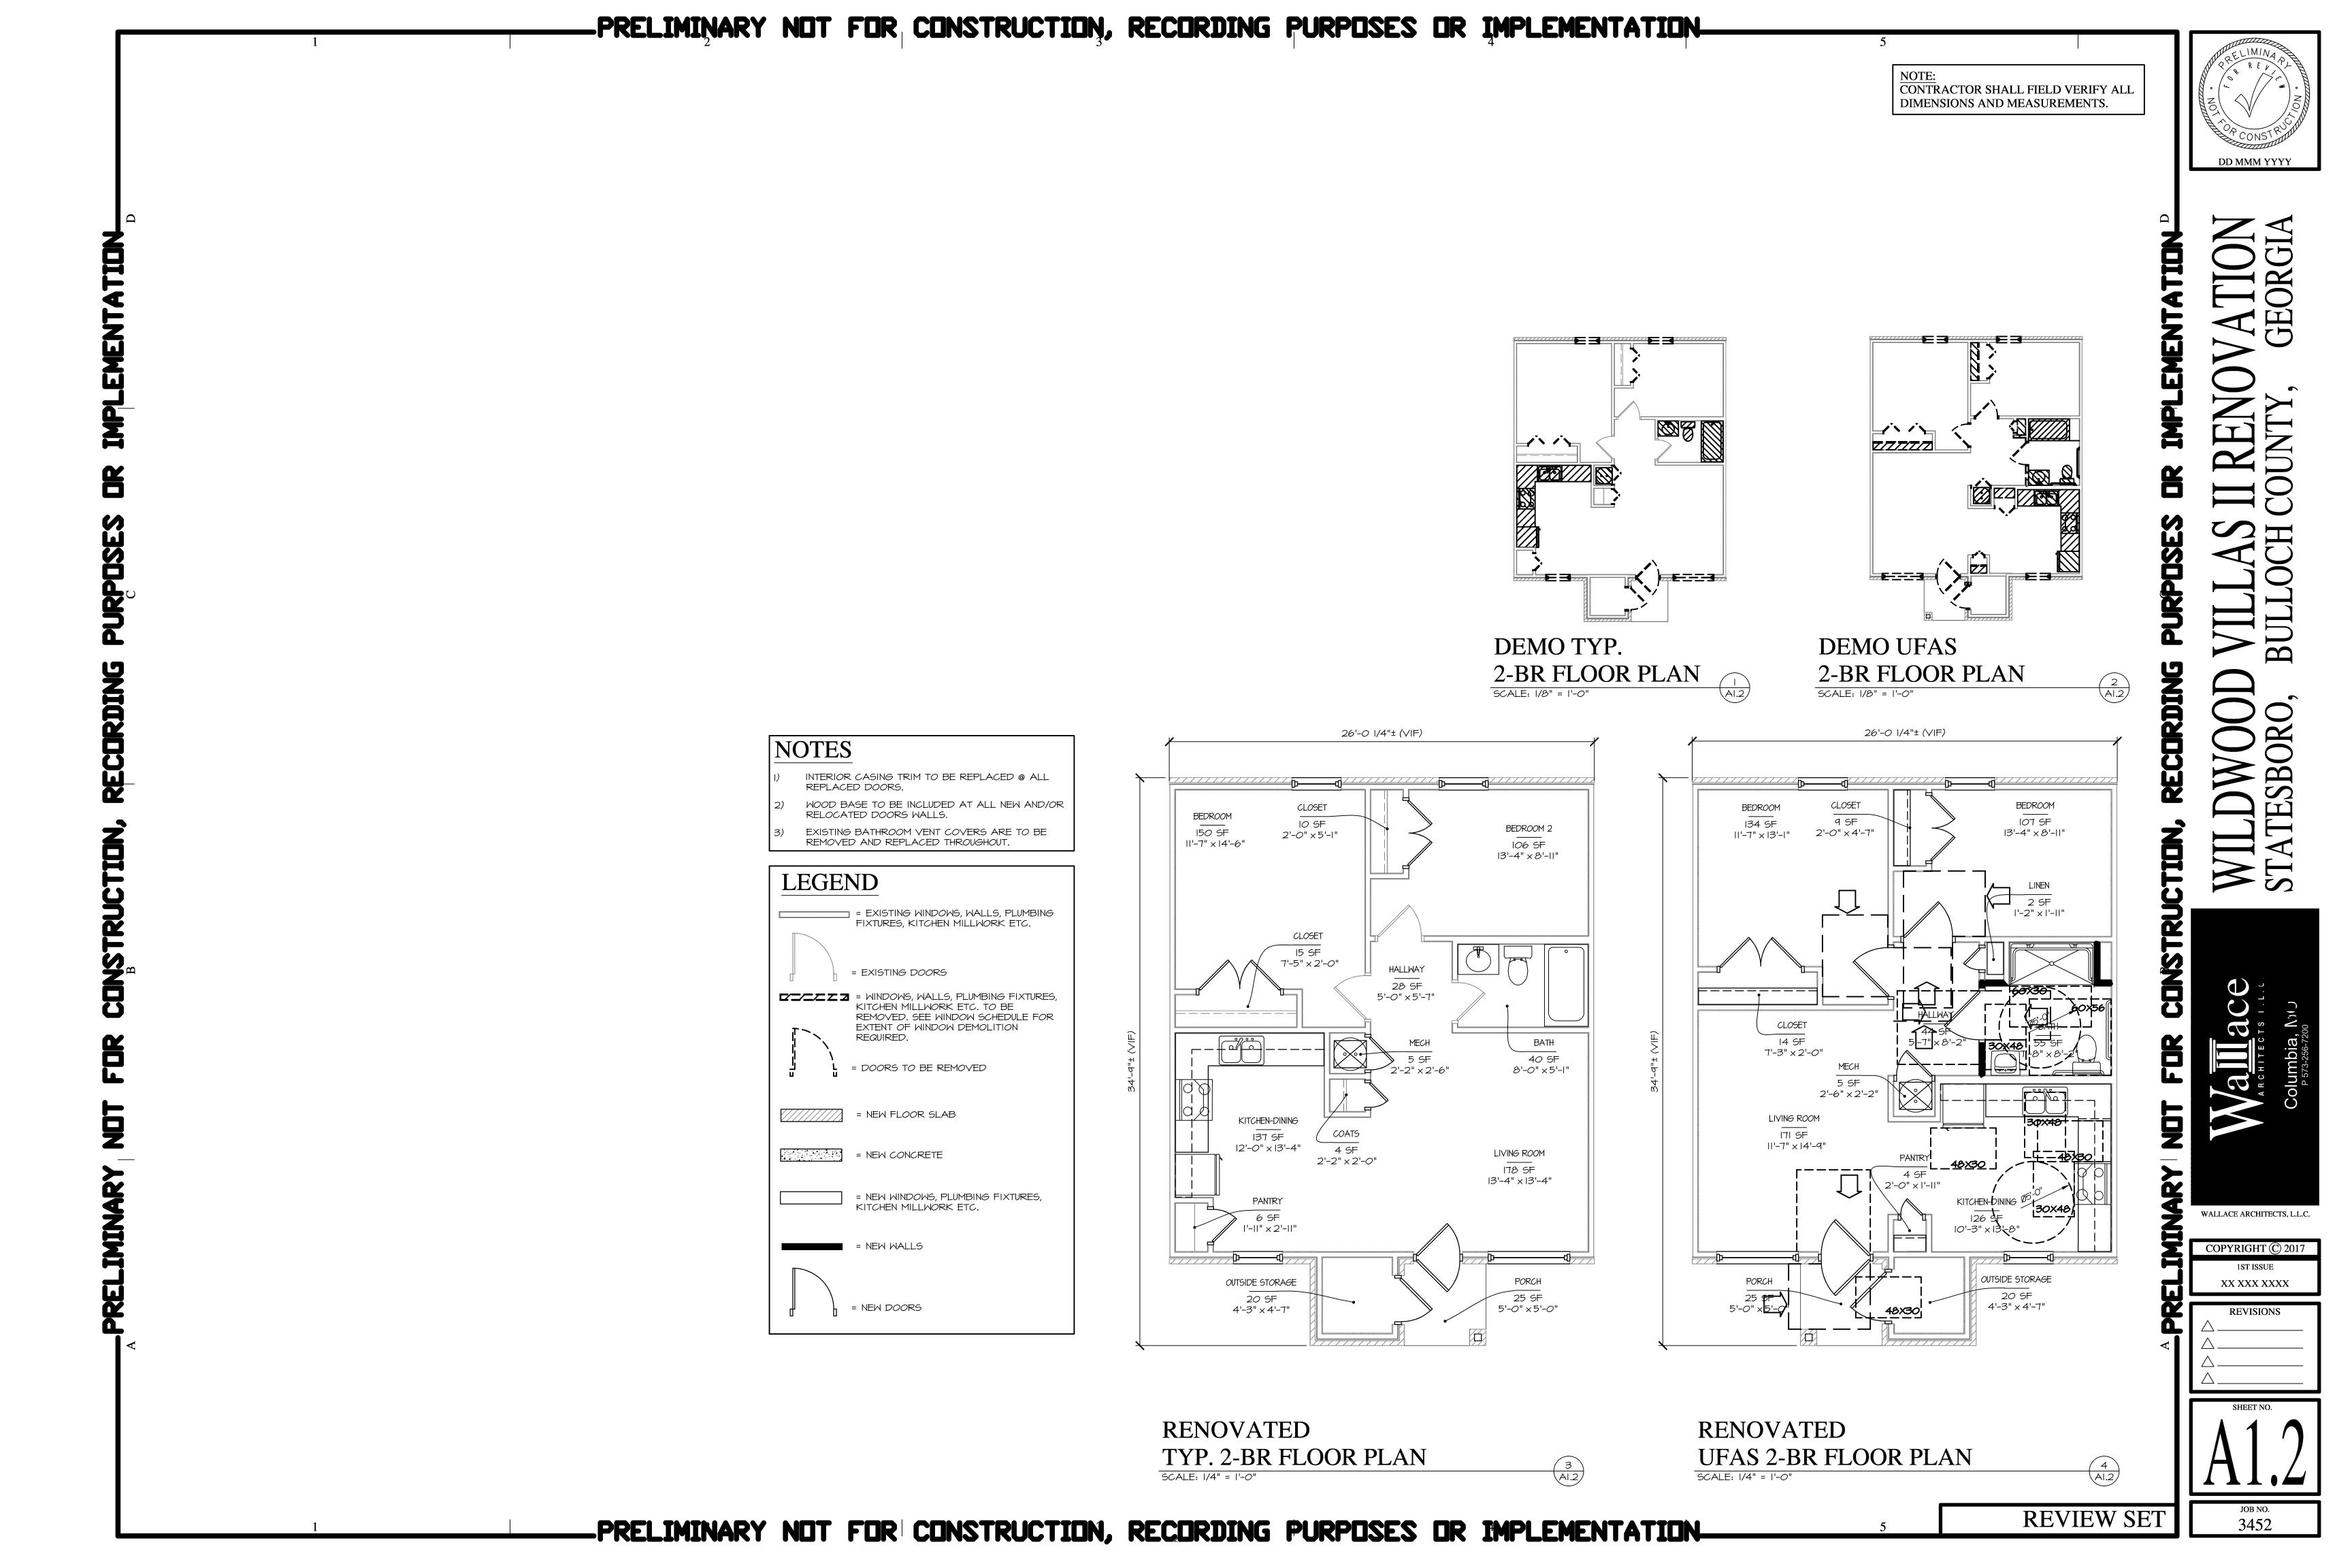

The subject improvements include a 58-unit apartment complex (housed in 10 single-story buildings). The property includes one and two bedroom units. The improvements were built in 1988. The property is in average physical and functional condition. The 58 units total 38,097 sf. The property is currently 100% occupied. The subject site is  $\pm 4.53$  acres.

# **Comments Regarding Appraisal**

A number of comments regarding the subject and appraisal assignment are discussed below:

• **Property.** The subject is known as Wildwood Villas - Phase II and has an address of 54 Wildwood Circle in Statesboro, Georgia. The property is a 58-unit apartment complex. The property includes one and two bedroom units. The complex operates as a Class C, restricted income, age restricted (62+) property. The improvements were built in 1988. Overall, the property is in average physical and functional condition.

- Near Term. The property is part of a portfolio of apartment properties in Georgia that are to transfer ownership in the near term. There is a letter of intent on the subject property, proposing an option to purchase. The letter of intent was requested but not provided. The transfer is assumed to be between related parties and not one that is considered to be arms-length. The purchase price amount given to the appraisers is \$1,601,520. As the transfer is not arms-length no credence is given to this purchase price when determining the said values of the subject property. Subsequent to the sale, ownership plans to renovate the subject with funding from a combination of mortgage monies, sale proceeds of Section 42 Low Income Housing Tax Credits, and equity. Following the acquisition the existing Section 515 loan will remain at the property. (The loan is expected to be restated under new rates and terms.) Renovations will be extensive and will include interior unit renovation as well as exterior unit renovation. Among the items that will be replaced and/or renovated (depending upon the condition of the individual components) are air conditioning units, windows, roofs, plumbing and electric, parking areas, and kitchens and bathrooms. Microwaves will be added to each unit. In addition, a pavilion and computer room will be added to the complex. Furthermore, all Section 504 accessibility issues will be addressed and corrected as appropriate.
- **Property Location.** The property is on the south side of East Main Street about 1.5 miles east of downtown Statesboro. The property is in Bulloch County. Statesboro is in southeast Georgia. Statesboro is a relatively small Georgia town. There are few truly comparable properties in the area.
- Value Opinions Developed and Reported. There are a number of value opinions developed and reported in the appraisal report. In large part, this is due to the number of intended users who have similar, but not identical needs. The values that are not required by a specific intended user should be ignored.