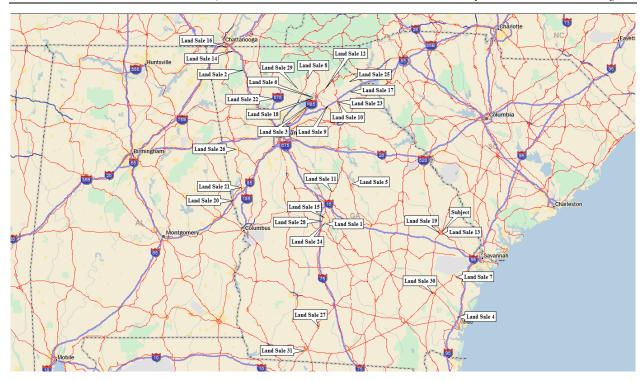

## **Supply Side Analysis - Competitive Properties Survey**

A survey of multi-family complexes is detailed on the following pages. The map below shows the locations of the rent comparables and the subject. Given the relatively small population in the market area, there are few apartment properties, and it was necessary to use properties that are somewhat geographically distant.