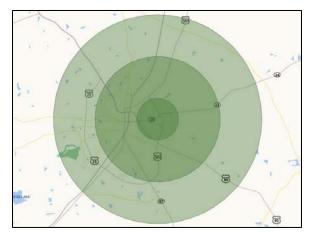

## **Market Area Demographic Profile**

The chart below shows demographic data for the subject market for a number of identified areas. The map depicts the areas covered.

|                                 | Statesboro |        |          | Radius from subject |  |          |        | Bull | och      |        |          |        |
|---------------------------------|------------|--------|----------|---------------------|--|----------|--------|------|----------|--------|----------|--------|
|                                 | City       | CAG    | 1 Mile   | CAG                 |  | 3 Mile   | CAG    |      | 5 Mile   | CAG    | County   | CAG    |
| Population                      |            |        |          |                     |  |          |        |      |          |        |          |        |
| 2000                            | 22,469     |        | 2,764    |                     |  | 21,103   |        |      | 33,296   |        | 55,985   |        |
| 2010                            | 28,422     | 2.4%   | 3,765    | 3.1%                |  | 25,828   | 2.0%   |      | 42,136   | 2.4%   | 70,217   | 2.3%   |
| 2016 est.                       | 29,793     | 0.8%   | 3,969    | 0.9%                |  | 26,677   | 0.5%   |      | 43,917   | 0.7%   | 72,319   | 0.5%   |
| 2021 proj.                      | 30,944     | 0.8%   | 4,168    | 1.0%                |  | 27,522   | 0.6%   |      | 45,566   | 0.7%   | 74,465   | 0.6%   |
| Median Age                      | 23.20      |        | 32.80    |                     |  | 24.50    |        |      | 24.30    |        | 27.80    |        |
| Average Age                     | 29.40      |        | 35.50    |                     |  | 32.00    |        |      | 31.70    |        | 34.00    |        |
| Households                      |            |        |          |                     |  |          |        |      |          |        |          |        |
| 2000                            | 8,384      |        | 1,210    |                     |  | 8,041    |        |      | 12,446   |        | 20,744   |        |
| 2010                            | 10,057     | 1.8%   | 1,563    | 2.6%                |  | 9,250    | 1.4%   |      | 15,206   | 2.0%   | 25,575   | 2.1%   |
| 2016 est.                       | 10,130     | 0.1%   | 1,641    | 0.8%                |  | 9,185    | -0.1%  |      | 15,384   | 0.2%   | 25,848   | 0.2%   |
| 2021 proj                       | 10,333     | 0.4%   | 1,720    | 1.0%                |  | 9,331    | 0.3%   |      | 15,769   | 0.5%   | 26,406   | 0.4%   |
| Average Household Size          |            |        |          |                     |  |          |        |      |          |        |          |        |
| 2000                            | 2.68       |        | 2.28     |                     |  | 2.62     |        |      | 2.68     |        | 2.70     |        |
| 2010                            | 2.83       | 0.5%   | 2.41     | 0.5%                |  | 2.79     | 0.6%   |      | 2.77     | 0.4%   | 2.75     | 0.2%   |
| 2016 est.                       | 2.94       | 0.7%   | 2.42     | 0.1%                |  | 2.90     | 0.7%   |      | 2.85     | 0.5%   | 2.80     | 0.3%   |
| 2021 proj                       | 2.99       | 0.4%   | 2.42     | 0.0%                |  | 2.95     | 0.3%   |      | 2.89     | 0.2%   | 2.82     | 0.2%   |
| Owner Occupied (est.)           | 2,566      | 25.33% | 633      | 38.59%              |  | 3,302    | 35.95% |      | 5,894    | 38.31% | 13,662   | 52.86% |
| Renter Occupied (est.)          | 7,564      | 74.67% | 1,008    | 61.41%              |  | 5,883    | 64.05% |      | 9,490    | 61.69% | 12,186   | 47.149 |
| Est. Household Income           |            |        |          |                     |  |          |        |      |          |        |          |        |
| \$0-\$14,999                    | 38.64%     |        | 26.02%   |                     |  | 32.28%   |        |      | 31.10%   |        | 24.32%   |        |
| \$15,000-\$24,999               | 12.22%     |        | 13.89%   |                     |  | 12.02%   |        |      | 11.31%   |        | 10.90%   |        |
| \$25,000-\$34,999               | 11.40%     |        | 14.10%   |                     |  | 12.15%   |        |      | 10.88%   |        | 10.97%   |        |
| \$35,000-\$49,999               | 12.86%     |        | 16.65%   |                     |  | 14.17%   |        |      | 13.61%   |        | 14.77%   |        |
| \$50,000-74,999                 | 12.69%     |        | 11.42%   |                     |  | 12.67%   |        |      | 14.45%   |        | 17.04%   |        |
| \$75,000-\$99,000               | 5.49%      |        | 6.97%    |                     |  | 7.06%    |        |      | 7.62%    |        | 8.97%    |        |
| \$100,000 +                     | 6.69%      |        | 10.95%   |                     |  | 9.66%    |        |      | 11.03%   |        | 13.03%   |        |
|                                 | 100.0%     |        | 100.0%   |                     |  | 100.0%   |        |      | 100.0%   |        | 100.0%   |        |
| Average Household Income (est.) | \$37,507   |        | \$49,348 |                     |  | \$44,320 |        |      | \$47,984 |        | \$54,029 |        |
| Median Household Income (est.)  | \$24,297   |        | \$32,159 |                     |  | \$29,690 |        |      | \$31,978 |        | \$38,870 |        |