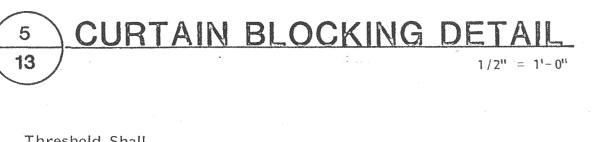

D.
  - 2) DEPTH OF PIPE MAY BE FIELD ADJUSTED TO MEET SPECIAL CONDITIONS AS DETERMINED BY INSPECTOR.
  - 3) INSTALL LINE MARKER TAPE IN TOP 18" OF TRENCH

# WATER MAIN INSTALLATION



POLYBUTYLENE TUBING TAP DETAIL



FIRE HYDRANT ASSEMBLY AND

GATE VALVE INSTALLATION



BLOW - OFF ASSEMBLY



# STANDARD MANHOLE CONSTRUCTION



SEWER MAIN CLEAN-OUT DETAIL



4

of 015



of 15





FINAL PLANS CHECKED BY: DATE





32608

S

ET N

of 15





of 15



WILD WOOI STATESBORO, G FOR WILDWOOD STATESBORO,





— Double Top Plate -2xWood Headers 2x8 Blocking Min 8" —1-2x4 Jack for Rough Openings Less Than 6'-0" 2-2x4 Jacks for Rough Openings Over 6'0" Wide -2x4 Stud -2x4 Sill - 2x4 Cripple -2x4 P.T. Sole Plate

Tenant Separation Wall as

—Typical Tenant Separation

Wall as Required

Required

13





|    | HANDICAF | PED UN                                   |           |
|----|----------|------------------------------------------|-----------|
| 7  | DOOR     | SILL                                     | DETAIL    |
| 13 |          | ti t | 3" = 1'0" |
|    |          |                                          |           |

Gypsum Board Each Side of Wall as Required

1/2" Plywood -

@ 16" O.C. —

2x4 Wood Blocking-

M.R. Gypsum Board-2x4 Chase Wall Studs

AF 38740

13

2x4 Stud Wall —

1/2" Moisture Resistant

Gypsum Board -

2x4 Blocking

1 SECTION THRU SUPPORT

2x4 w/Plastic Laminate

\*All Exposed Pipes Shall

-Ceramic Tile

- Sealant

----1x4 Cleat

Centerline of tenant separation.

3" - 1'-0"

wall every other unit

Preformed metal joint

CONSTRUCTION JOINT

— Support Brackets