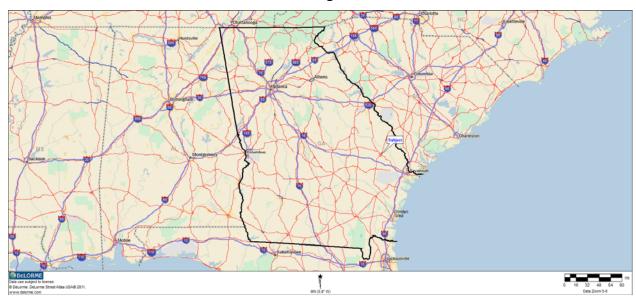

# **City Overview**

Statesboro is located in Bulloch County, in the state of Georgia. Bulloch County is located in southeast Georgia. The city of Statesboro is about 50 miles northwest of Savannah, Georgia, 110 miles southwest of Charleston, South Carolina, 70 miles south of Augusta, Georgia, and 110 miles southeast of Macon, Georgia. The maps below show the subject's location within the state of Georgia, Bulloch County and Statesboro. The aerial below locates the property relative to downtown Statesboro.

## Georgia