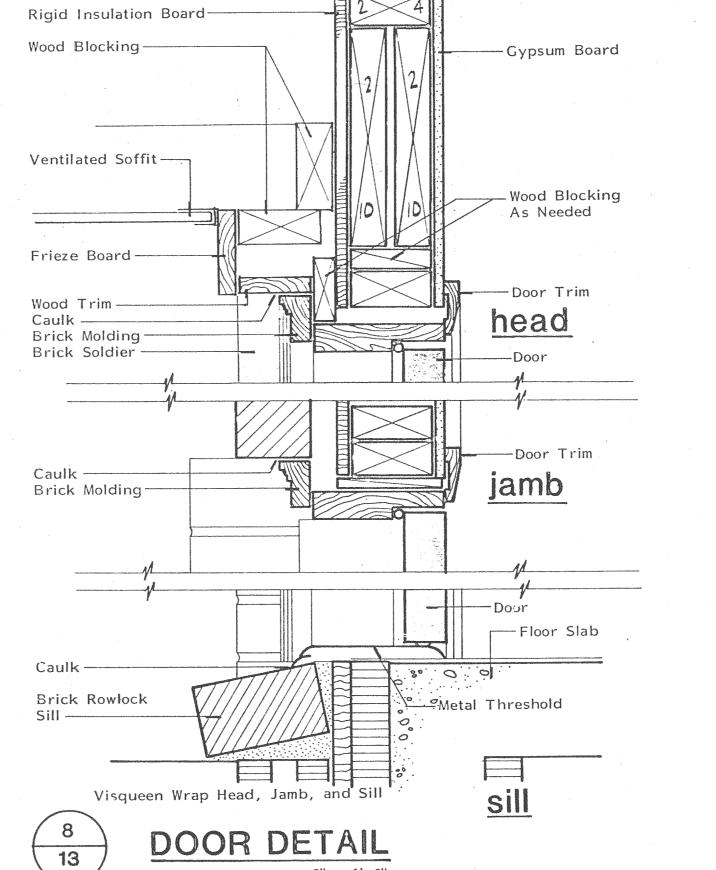

ach Side of Wall as Required

1/2" Plywood -

@ 16" O.C. —

2x4 Wood Blocking-

M.R. Gypsum Board-2x4 Chase Wall Studs

AF 38740

13

2x4 Stud Wall —

1/2" Moisture Resistant

Gypsum Board -

2x4 Blocking

1 SECTION THRU SUPPORT

2x4 w/Plastic Laminate

\*All Exposed Pipes Shall

-Ceramic Tile

- Sealant

----1x4 Cleat

Centerline of tenant separation.

3" - 1'-0"

wall every other unit

Preformed metal joint

CONSTRUCTION JOINT

— Support Brackets w/ Plastic Laminate Wrap

Be Insulated

Gypsum Board——

Screw to Blocking-

1/2" Plywood With

——Self-Rimming Lavatory

HANDICAPPED VANITY DETAIL

TUB AT WALL

4" Concrete Slab w/6 X 6, W 1.4 X W 1.4 W.W.F.=

Break at Joint ———

13

Post Form Top w/Integral

Splash and Water Fall Edge —

—Tilt Mirror

(Provide Blocking)

Plastic Laminate Wrap-



|