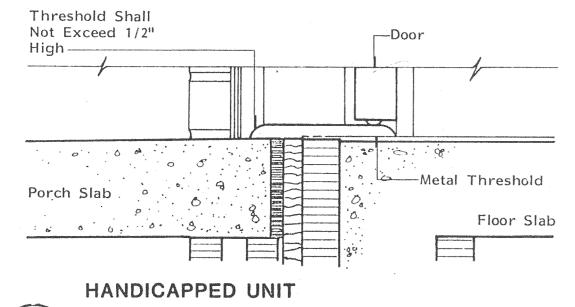

- 2) DEPTH OF PIPE MAY BE FIELD ADJUSTED TO MEET SPECIAL CONDITIONS AS DETERMINED BY INSPECTOR.
  - 3) INSTALL LINE MARKER TAPE IN TOP 18" OF TRENCH

# WATER MAIN INSTALLATION



POLYBUTYLENE TUBING TAP DETAIL



FIRE HYDRANT ASSEMBLY AND

GATE VALVE INSTALLATION



BLOW - OFF ASSEMBLY



# STANDARD MANHOLE CONSTRUCTION



SEWER MAIN CLEAN-OUT DETAIL



4

of 015



of 15





FINAL PLANS CHECKED BY: DATE





32608

S

ET N

of 15





of 15



WILD WOOI STATESBORO, G FOR WILDWOOD STATESBORO,





— Double Top Plate -2xWood Headers 2x8 Blocking Min 8" —1-2x4 Jack for Rough Openings Less Than 6'-0" 2-2x4 Jacks for Rough Openings Over 6'0" Wide -2x4 Stud -2x4 Sill - 2x4 Cripple -2x4 P.T. Sole Plate

Tenant Separation Wall as

—Typical Tenant Separation

Wall as Required

Required

13





|    | HANDICAF | PED UN                                   |           |
|----|----------|------------------------------------------|-----------|
| 7  | DOOR     | SILL                                     | DETAIL    |
| 13 |          | ti t | 3" = 1'0" |
|    |          |                                          |           |

Gypsum Board Each Side of Wall as Required

1/2" Plywood -

@ 16" O.C. —

2x4 Wood Blocking-

M.R. Gypsum Board-2x4 Chase Wall Studs

AF 38740

13

2x4 Stud Wall —

1/2" Moisture Resistant

Gypsum Board -

2x4 Blocking

1 SECTION THRU SUPPORT

2x4 w/Plastic Laminate

\*All Exposed Pipes Shall

-Ceramic Tile

- Sealant

----1x4 Cleat

Centerline of tenant separation.

3" - 1'-0"

wall every other unit

Preformed metal joint

CONSTRUCTION JOINT

— Support Brackets w