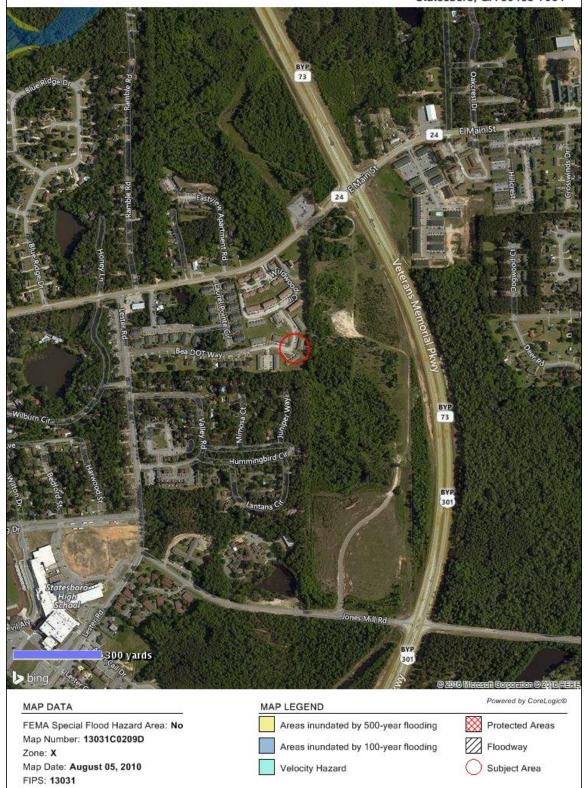

# **Executive Summary**

Subject Real Estate Identification: The subject is known as Wildwood Villas - Phase II and has an address of 54 Wildwood Circle in Statesboro, Georgia. The complex operates as a Class C, subsidized income, age restricted (62+) property. Wildwood Villas - Phase II is on the south side of East Main Street about 1.5 miles east of downtown Statesboro. The property is in Bulloch County. Statesboro is in southeast Georgia.

The subject improvements include a 58-unit apartment complex (housed in 10 single-story buildings). The property includes one and two bedroom units. The improvements were built in 1988. The property is in average physical and functional condition. The 58 units total 38,097 sf. The property is currently 100% occupied. The subject site is  $\pm 4.53$  acres.