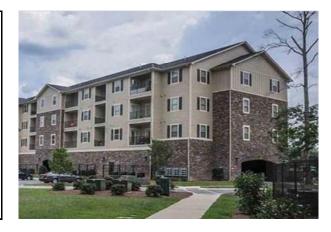

#### General Data

Property Name: Stadium View Apts 212 Lanier Dr Property Address: City: Statesboro County: Bulloch MSA: Not in a MSA State: GA Zip: 30458 Renter Segmentation: General Rent Structure: Market Rate

#### **Property Data**

|                         |             | Bedrooms | <u>Baths</u> | Type   | Size (rsf) | <u>Units</u> | Rent  | Rent/rsf |
|-------------------------|-------------|----------|--------------|--------|------------|--------------|-------|----------|
| Year Built:             | 1990        | 1        | 1.0          | Garden | 360        | 11           | \$275 | \$0.76   |
| Size (Number of Units): | 38          | 2        | 1.0          | Garden | 550        | 12           | \$399 | \$0.73   |
| Rentable Size (rsf):    | 21,810      | 4        | 2.0          | Garden | 750        | 15           | \$499 | \$0.67   |
| Site Size (acres):      | 2.300       |          |              |        |            |              |       |          |
| Density (units/acre):   | 16.5        |          |              |        |            |              |       |          |
| Occ. At Time Of Survey  | :86.8%      |          |              |        |            |              |       |          |
| Floors:                 | 1           |          |              |        |            |              |       |          |
| Property Design:        | Walk Up     |          |              |        |            |              |       |          |
| Exterior:               | Combination |          |              |        |            |              |       |          |

#### **Other Comments**

The Stadium View Apartments is located north of US 301 on the east side of Lanier Dr about 3 miles south of downtown Statesboro. At the time of the survey, the property contact stated that they were not requiring a deposit to move in which is typically a month's rent. Typical lease term is 1 year. Shorter lease terms are available with management consent. There is minimal turnover.