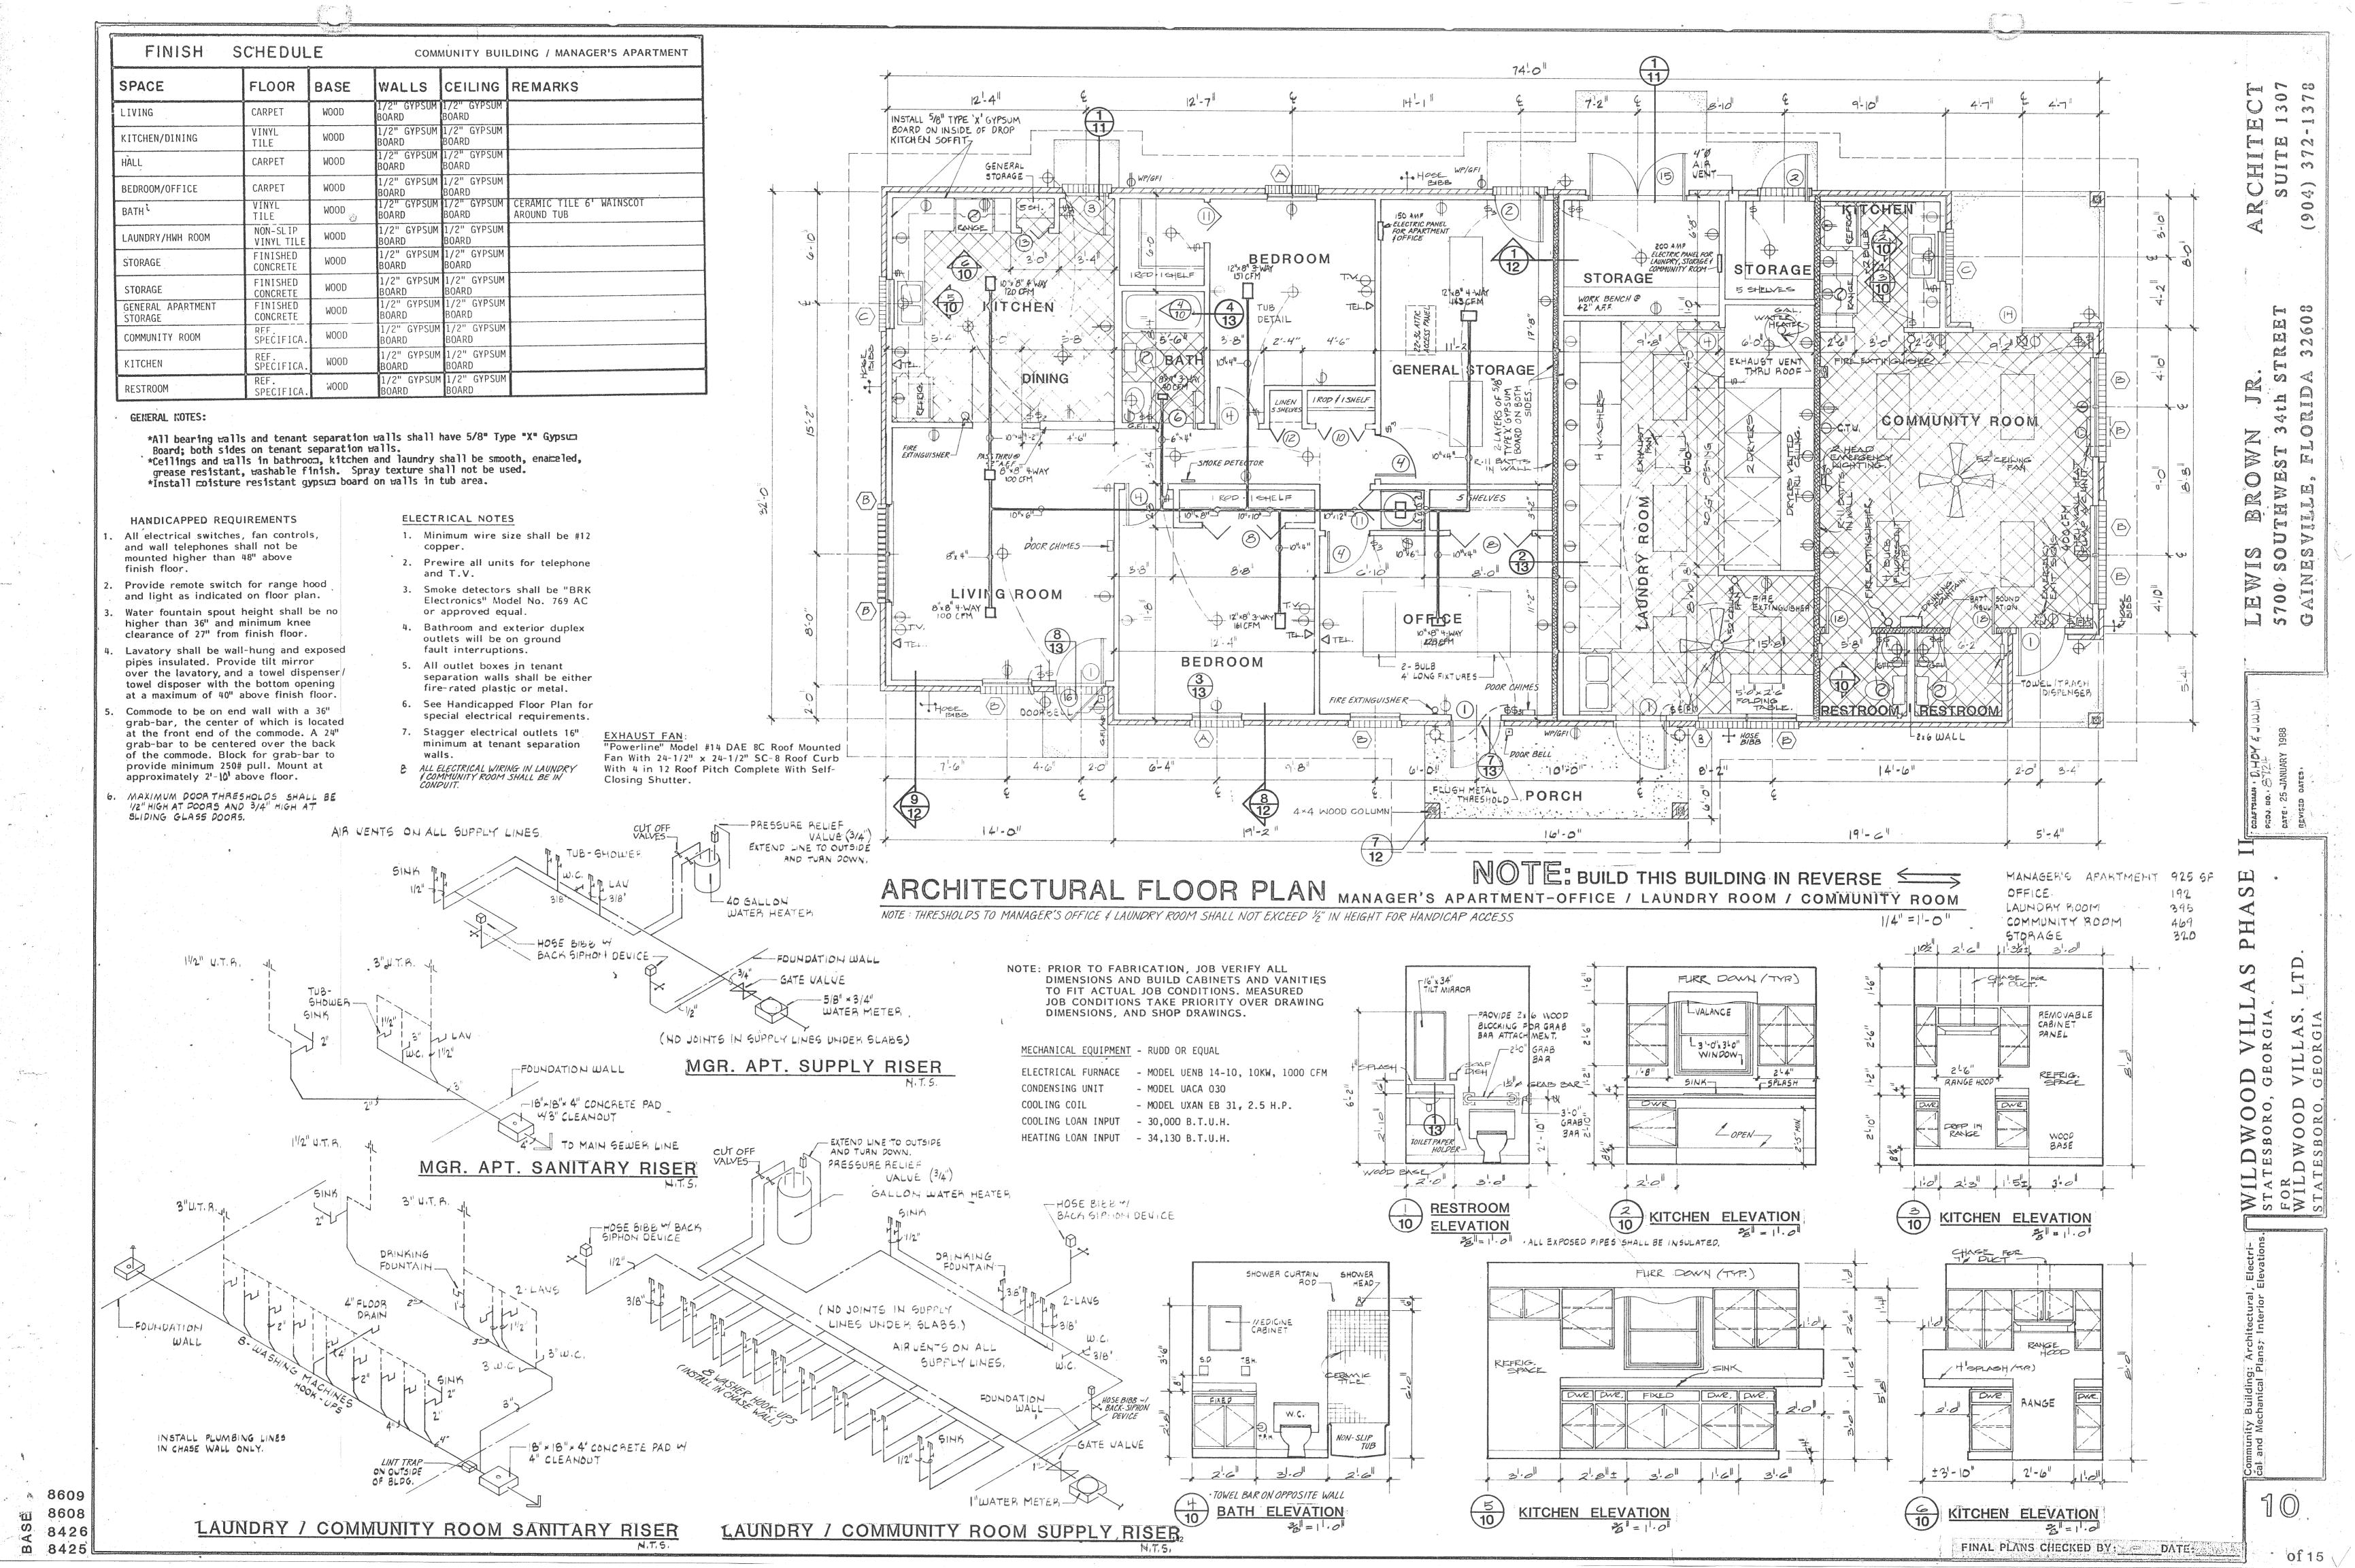

The subject improvements include a 58-unit apartment complex (housed in 10 single-story buildings). The property includes one and two bedroom units. The improvements were built in 1988. The property is in average physical and functional condition. The 58 units total 38,097 sf. The property is currently 100% occupied. The subject site is  $\pm 4.53$  acres.

# **Comments Regarding Appraisal**

A number of comments regarding the subject and appraisal assignment are discussed below:

• **Property.** The subject is known as Wildwood Villas - Phase II and has an address of 54 Wildwood Circle in Statesboro, Georgia. The property is a 58-unit apartment complex. The property includes one and two bedroom units. The complex operates as a Class C, restricted income, age restricted (62+) property. The improvements were built in 1988. Overall, the property is in average physical and functional condition.

The unit size is based on the best information provided. Crown was given floor plans, square foot summary pages, and building plans. The information was generally consistent, but not identical.

Tenancy at the subject property is restricted to households with incomes of less than the area median household income. The units at the subject have long maintained a high level of occupancy. Demand for subsidized rental units is high locally.