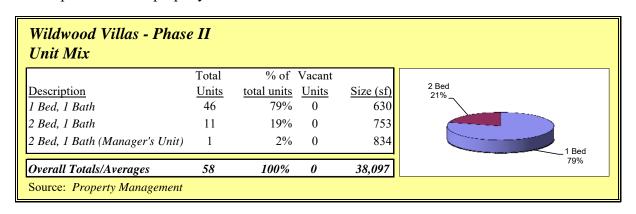

# **Executive Summary**

Subject Real Estate Identification: The subject is known as Wildwood Villas - Phase II and has an address of 54 Wildwood Circle in Statesboro, Georgia. The complex operates as a Class C, subsidized income, age restricted (62+) property. Wildwood Villas - Phase II is on the south side of East Main Street about 1.5 miles east of downtown Statesboro. The property is in Bulloch County. Statesboro is in southeast Georgia.

The subject improvements include a 58-unit apartment complex (housed in 10 single-story buildings). The property includes one and two bedroom units. The improvements were built in 1988. The property is in average physical and functional condition. The 58 units total 38,097 sf. The property is currently 100% occupied. The subject site is  $\pm 4.53$  acres.

# **Comments Regarding Appraisal**

A number of comments regarding the subject and appraisal assignment are discussed below:

• **Property.** The subject is known as Wildwood Villas - Phase II and has an address of 54 Wildwood Circle in Statesboro, Georgia. The property is a 58-unit apartment complex. The property includes one and two bedroom units. The complex operates as a Class C, restricted income, age restricted (62+) property. The improvements were built in 1988. Overall, the property is in average physical and functional condition.