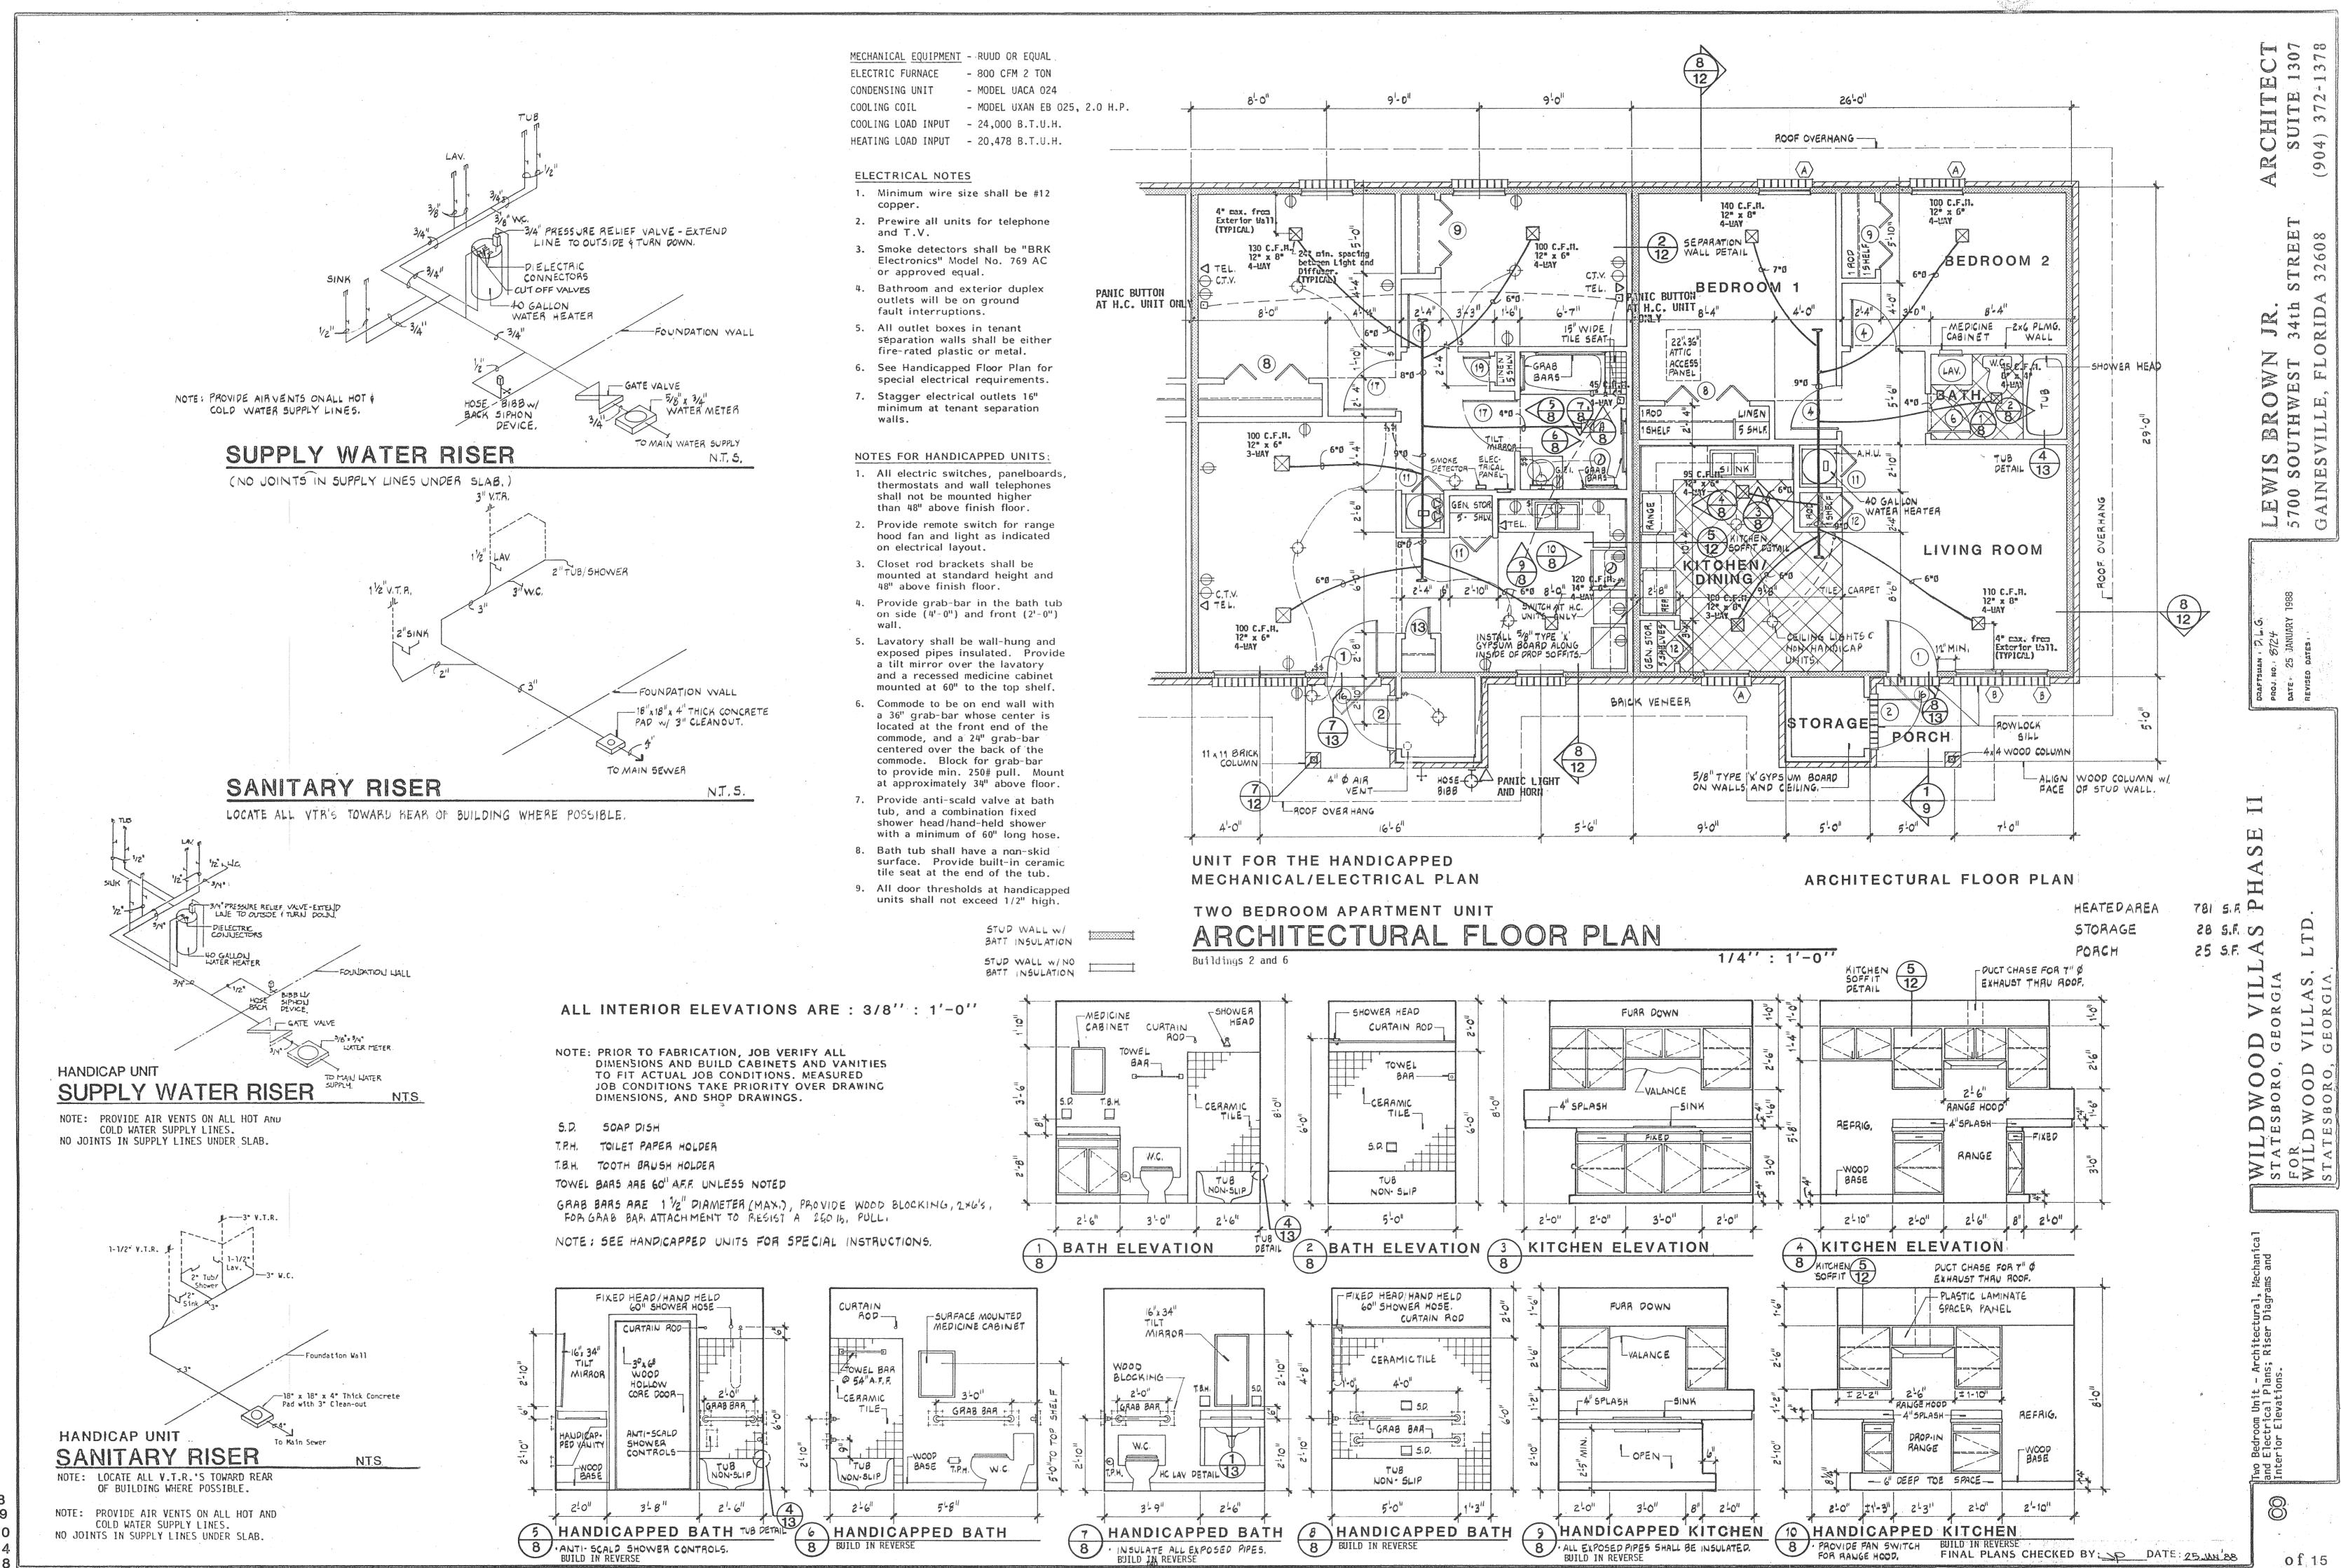

The subject improvements include a 58-unit apartment complex (housed in 10 single-story buildings). The property includes one and two bedroom units. The improvements were built in 1988. The property is in average physical and functional condition. The 58 units total 38,097 sf. The property is currently 100% occupied. The subject site is  $\pm 4.53$  acres.

# **Comments Regarding Appraisal**

A number of comments regarding the subject and appraisal assignment are discussed below:

• **Property.** The subject is known as Wildwood Villas - Phase II and has an address of 54 Wildwood Circle in Statesboro, Georgia. The property is a 58-unit apartment complex. The property includes one and two bedroom units. The complex operates as a Class C, restricted income, age restricted (62+) property. The improvements were built in 1988. Overall, the property is in average physical and functional condition.