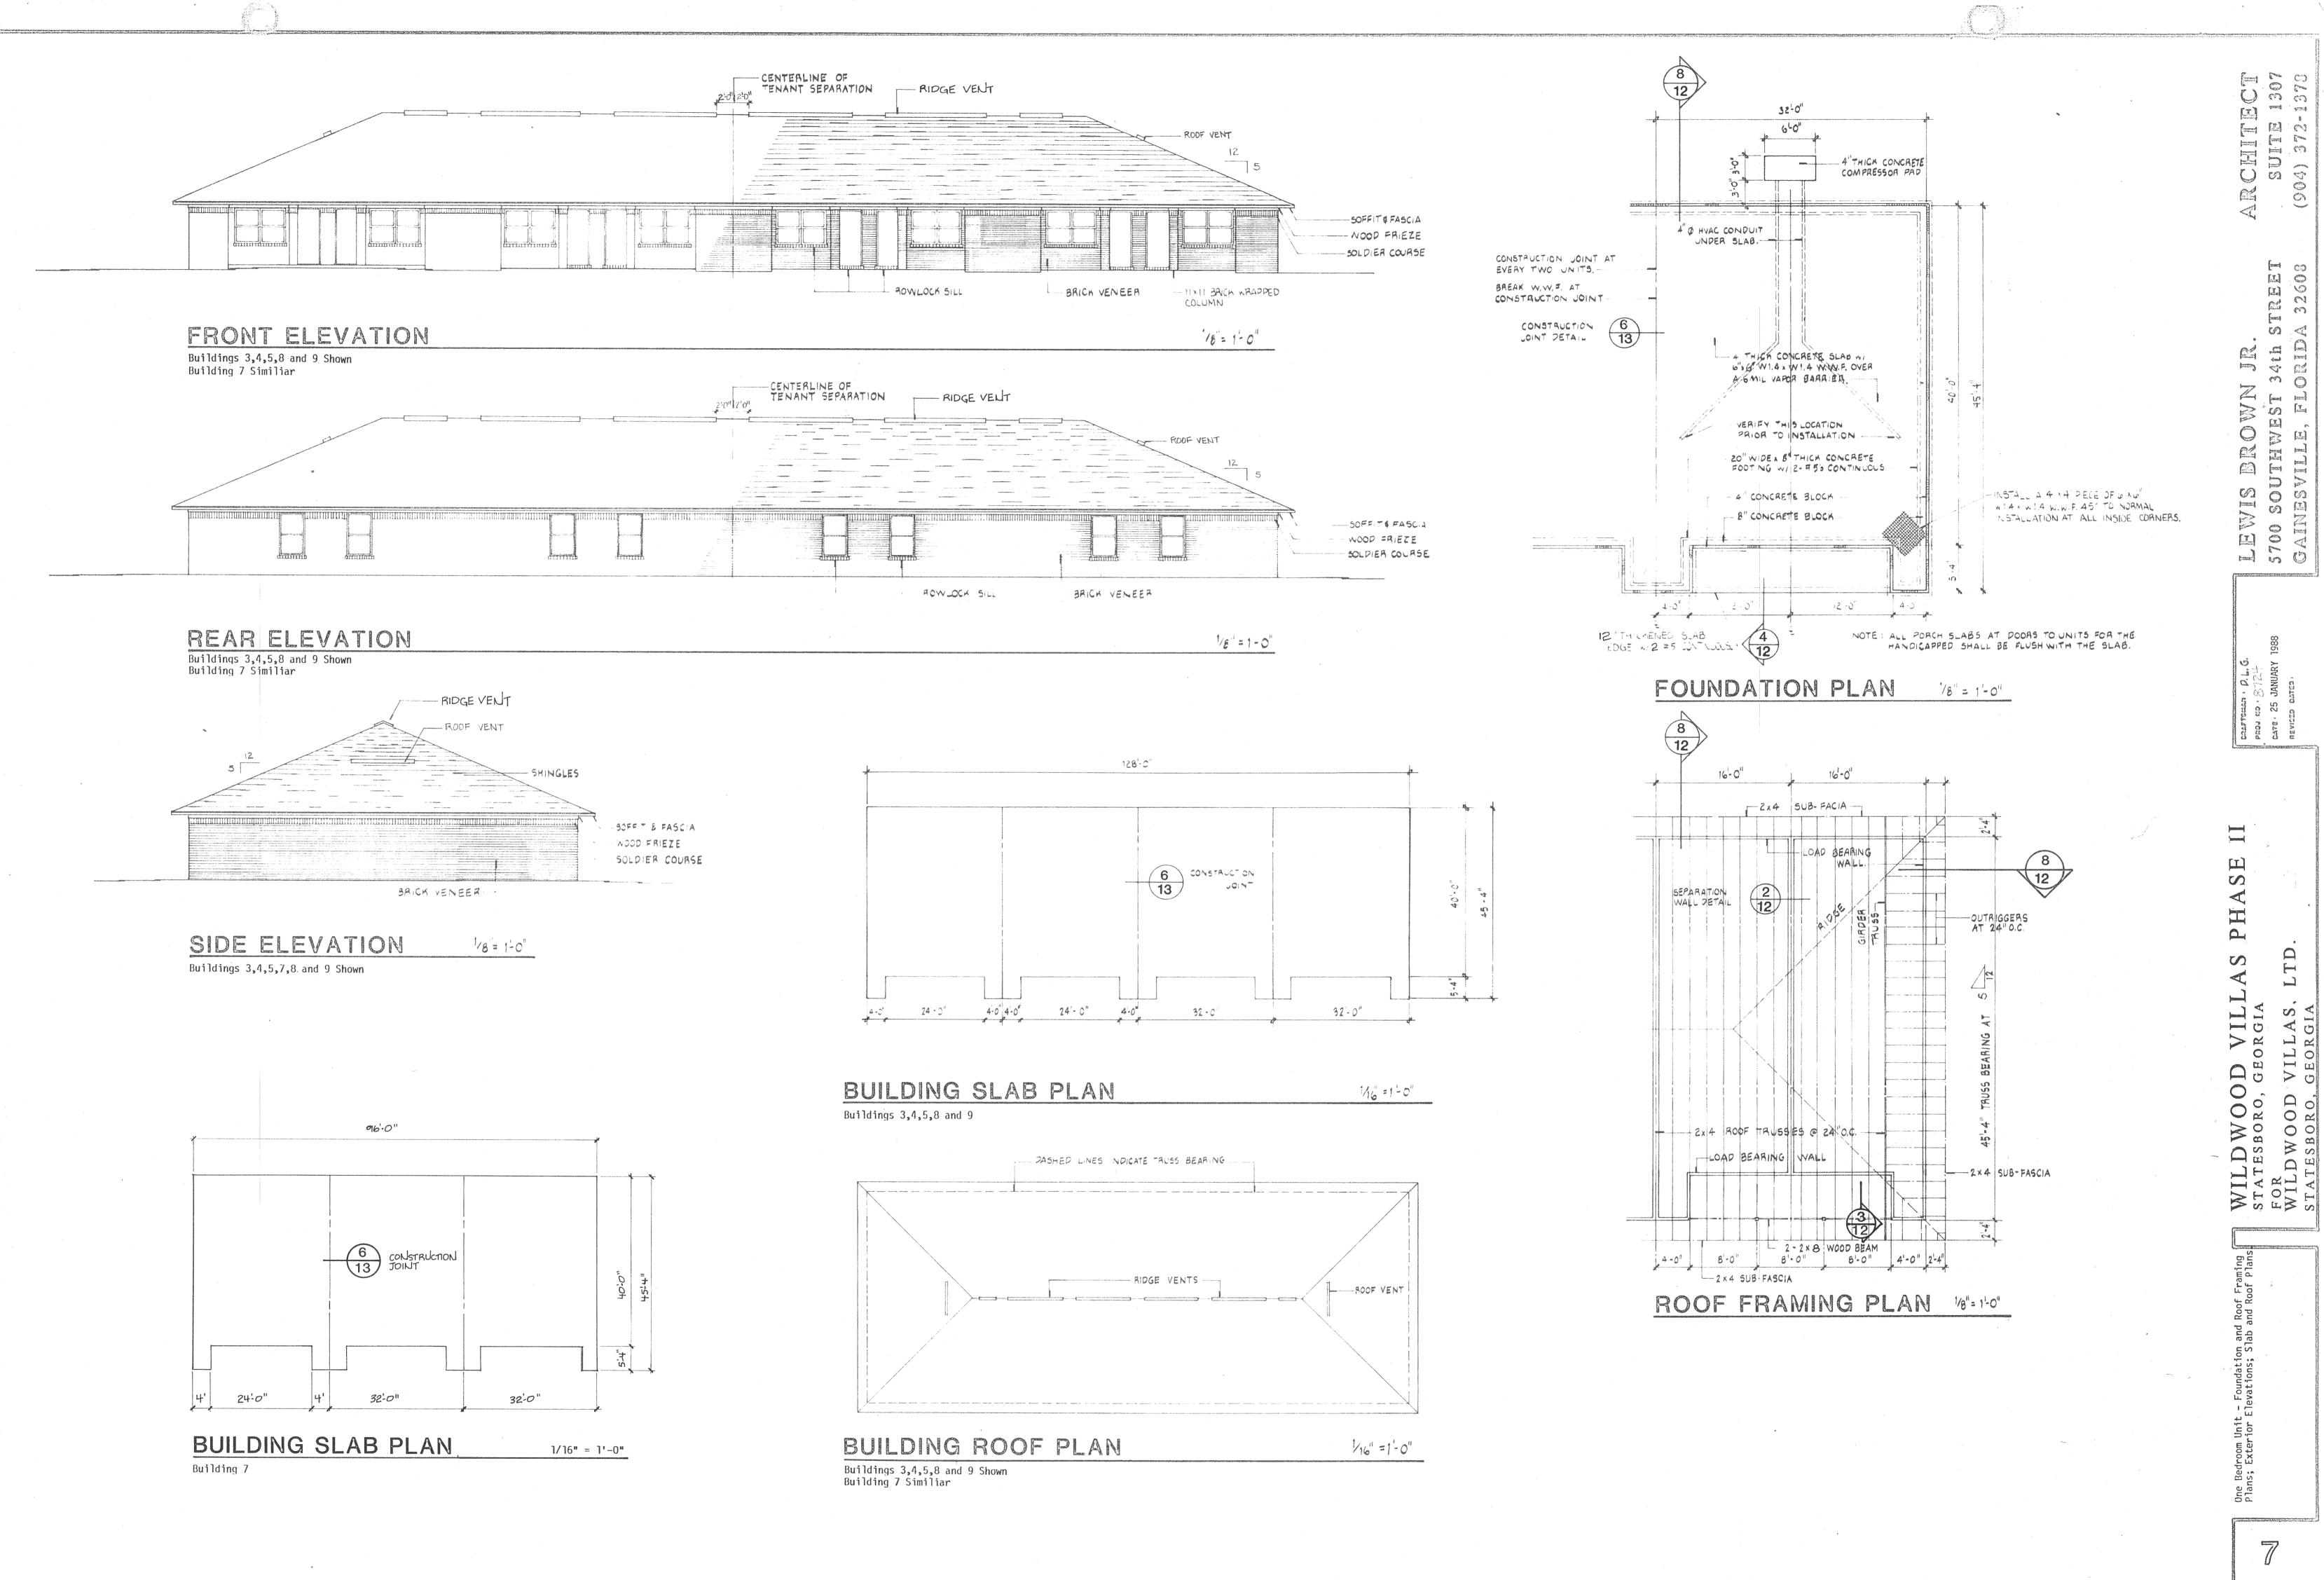

The subject improvements include a 58-unit apartment complex (housed in 10 single-story buildings). The property includes one and two bedroom units. The improvements were built in 1988. The property is in average physical and functional condition. The 58 units total 38,097 sf. The property is currently 100% occupied. The subject site is  $\pm 4.53$  acres.

# **Comments Regarding Appraisal**

A number of comments regarding the subject and appraisal assignment are discussed below:

• **Property.** The subject is known as Wildwood Villas - Phase II and has an address of 54 Wildwood Circle in Statesboro, Georgia. The property is a 58-unit apartment complex. The property includes one and two bedroom units. The complex operates as a Class C, restricted income, age restricted (62+) property. The improvements were built in 1988. Overall, the property is in average physical and functional condition.